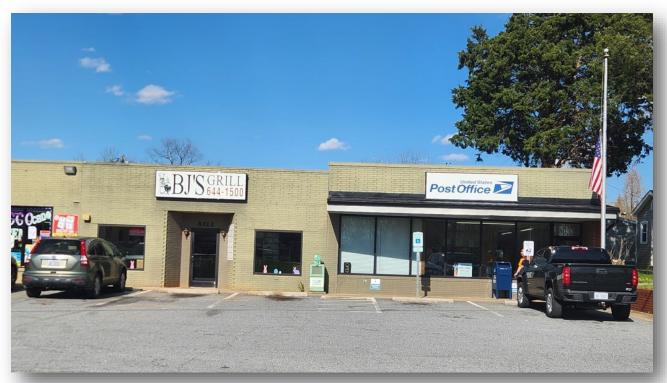

## PROPERTY FEATURES

Five tenant retail strip center with free standing retail building included. Varied terms through February 2028.

Proforma NOI \$121,028.

Total Building SF: 10,712 +/- SF

Parking: 30 +/- spaces

Free standing retail building included in sale

1007 Battleground Avenue, Suite 401, Greensboro NC 27408