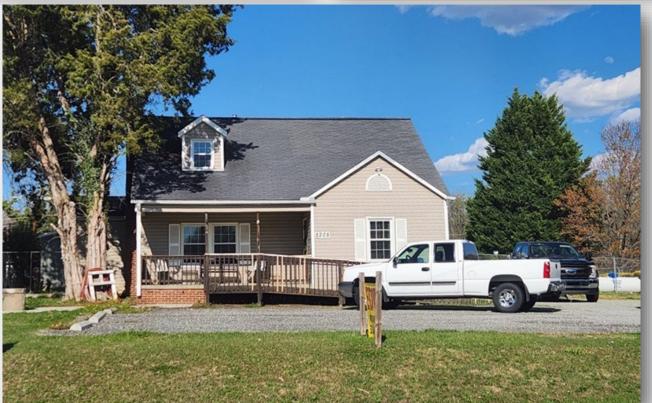

· Ceiling Height: 8'

1.91 +/- Total Acres including
 0.88 Acre septic lot at
 8403 Lyman Street

Zoning: GB

Year Built: 1958 Renovated 2016

• Sales Price: \$1,750,000

Additional parking behind Strip Center

Five tenant retail shops

Free standing retail building included in sale

1007 Battleground Avenue, Suite 401, Greensboro NC 27408