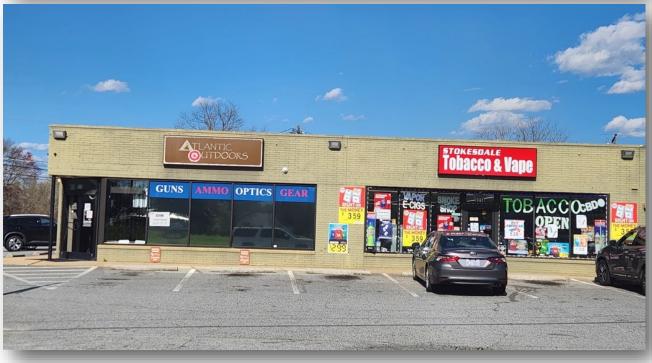

## PROPERTY FEATURES

Five tenant retail strip center with free standing retail building included. Varied terms through February 2028.

Proforma NOI \$121,028.

Total Building SF: 10,712 +/- SF

Parking: 30 +/- spaces

Free standing retail building included in sale

1007 Battleground Avenue, Suite 401, Greensboro NC 27408