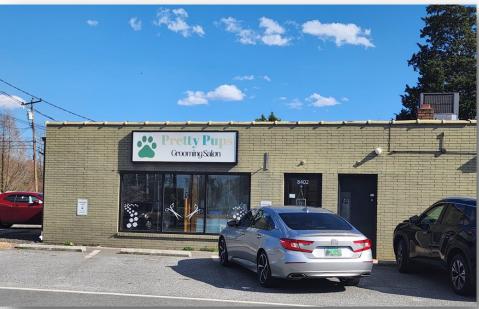

## PROPERTY FEATURES

Five tenant retail strip center with free standing retail building included. Varied terms through February 2028.

Proforma NOI \$121,028.

Total Building SF: 10,712 +/- SF

Parking: 30 +/- spaces

· Ceiling Height: 8'

1.91 +/- Total Acres including
 0.88 Acre septic lot at
 8403 Lyman Street

Zoning: GB

Year Built: 1958 Renovated 2016

• Sales Price: \$1,750,000

Additional parking behind Strip Center

Five tenant retail shops

Free standing retail building included in sale

1007 Battleground Avenue, Suite 401, Greensboro NC 27408