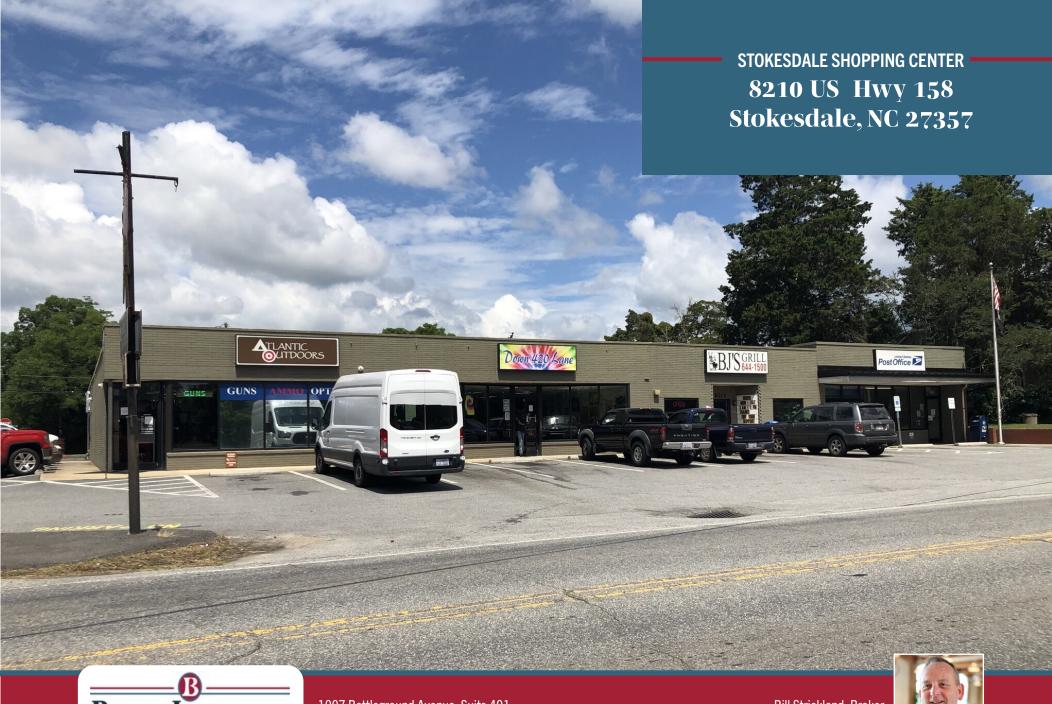

1007 Battleground Avenue, Suite 401 Greensboro, NC 27408 336-379-8771 Bill Strickland, Broker bstrickland@bipinc.com P: 336-369-5974

8210 US Hwy 158 Stokesdale, NC 27357

## PROPERTY FEATURES

Five tenant retail strip center with free standing retail building included. Varied terms through February 2028.

Proforma NOI \$121,028.

Total Building SF: 10,712 +/- SF

Parking: 30 +/- spaces

· Ceiling Height: 8'

1.91 +/- Total Acres including
 0.88 Acre septic lot at
 8403 Lyman Street

Zoning: GB

Year Built: 1958 Renovated 2016

• Sales Price: \$1,750,000

Additional parking behind Strip Center

Five tenant retail shops

Free standing retail building included in sale

1007 Battleground Avenue, Suite 401, Greensboro NC 27408