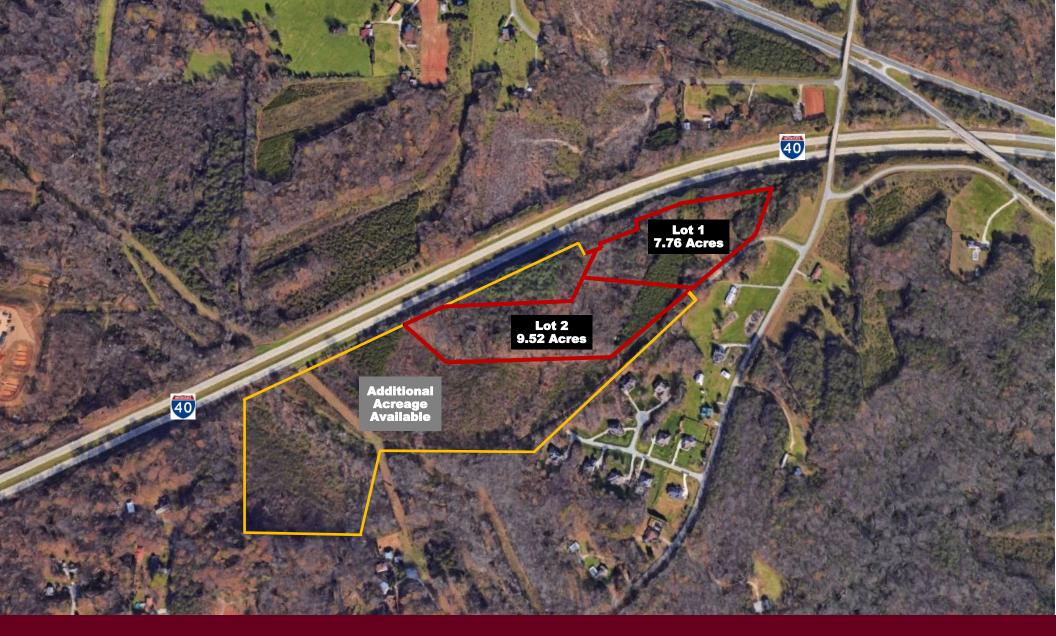

8004 Houghton Road, Greensboro, NC 27403 8030 Houghton Road, Greensboro, NC 27403

For Sale \$1,382,400

Contact: Tim Knowles, Broker tknowles@bipinc.com 336-541-5508 336-215-5716 Proposed Commercial Land Being Sold As Separate Lots Current Zoning: Agricultural Lot 1 Price: \$620,800 (\$80,000/AC)

Lot 2 Price: \$761,600 (\$80,000/AC)

Total Acres: 17.28 +/-

- Excellent visibility along the I-40 Corridor
- 8004 Houghton Road 7.76+/- Acres.
- 8030 Houghton Road 9.52 +/- Acres
- Additional land available (by others) with a potential for over 50 acres total.
- Sewer available on adjacent property for sale by others.