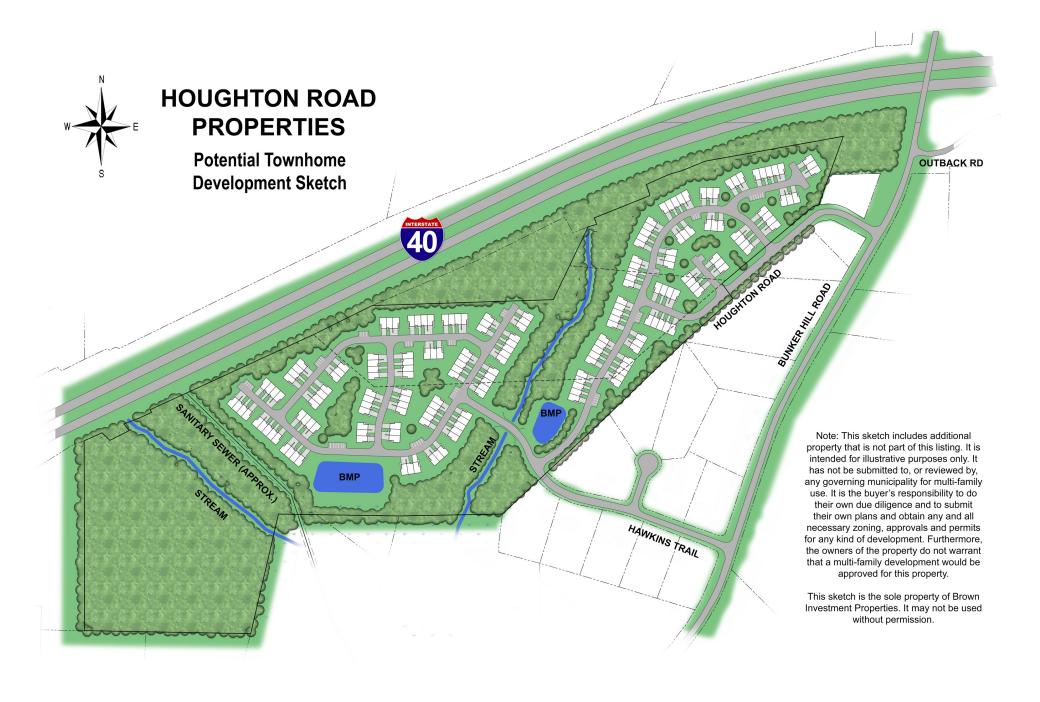

## Potential Uses (all proposed uses will require rezoning & annexation to High Point, NC)

- Multi-Family
- Manufacturing
- Industrial Warehousing
- Wholesale Trade/Sales Center & Yard

| 2020 Demographics                      | 2 Miles  | 5 Miles  | 10 Miles |
|----------------------------------------|----------|----------|----------|
| Population                             | 17,141   | 90,062   | 322,244  |
| Average HH Income                      | \$97,687 | \$89,007 | \$79,931 |
| Traffic Volume Along I-40 - 72,000 VPD |          |          |          |