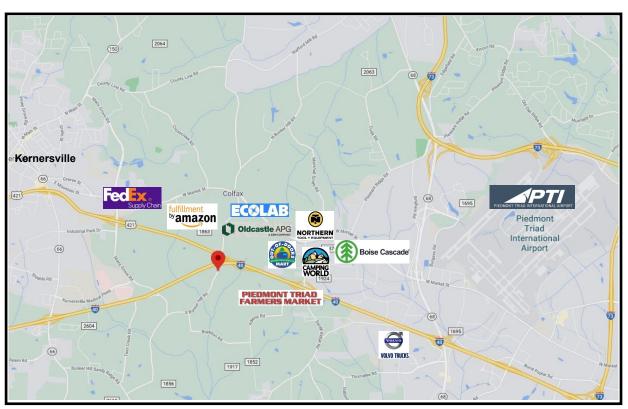

## Location

- This property is in the "Heart of the Triad" near the split of I-40 and NC HWY 421 (old I-40) between Greensboro and Kernersville.
- The area is a prime location for Industrial/ Warehouse properties.
- 2 miles to the Piedmont Triad Airport and less than a mile from the FedEx Hub and the Amazon Fulfillment Center.
- Access to I-40 is currently via Macy Grove Rd & US HWY 421 interchange to Old Greensboro Rd and then onto Bunker Hill Rd. Note: A new interchange is planned by NCDOT at Macy Grove Rd & I-40 providing quicker access.
- Nearby industrial/manufacturing businesses include Volvo Trucks of North America, Boise Cascade, and Ecolab Kay Chemical
- Nearby wholesale/retail businesses include Camping World, Out of Doors Mart, Northern Tool & Equipment, Adams Products, and the Piedmont Triad Farmers Market.