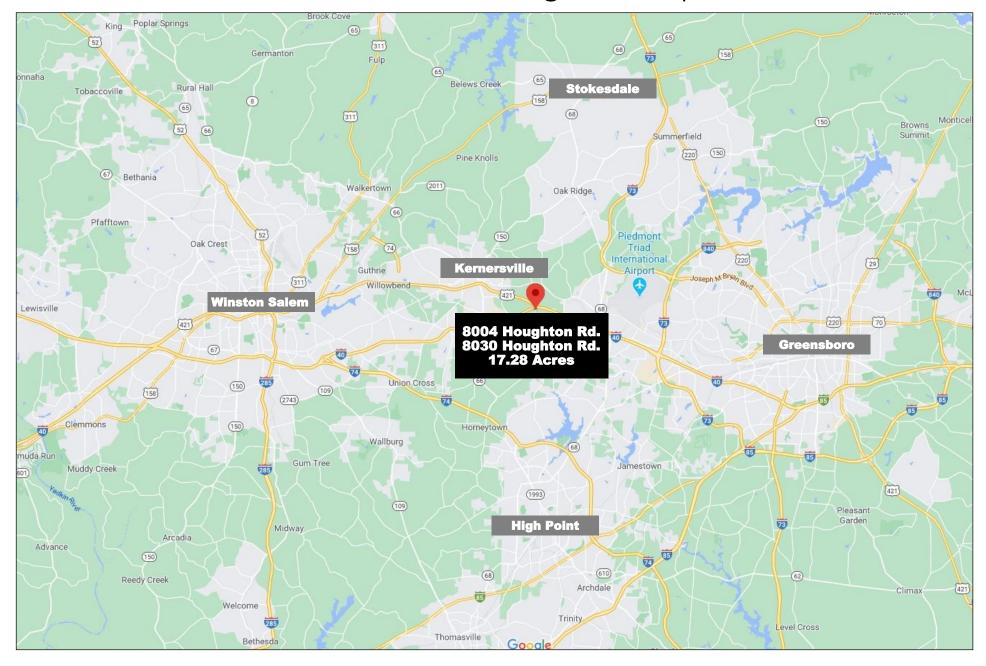

--------|----------|----------|
| Population                             | 17,141   | 90,062   | 322,244  |
| Average HH Income                      | \$97,687 | \$89,007 | \$79,931 |
| Traffic Volume Along I-40 - 72,000 VPD |          |          |          |



1007 Battleground Avenue, Suite 401, Greensboro, NC 27408 336-379-8771 I www.bipinc.com

The statements and figures herein while not guaranteed are secured from sources believed to be authoritative. This offering is subject to change of price, prior lease or sale and or withdrawal without notice. Prospects should verify all information. Note: All proposed uses are only a recommendation. All uses are subject to planning and zoning approval with annexation. Demographics taken from CoStar and NCDOT.



## Piedmont Triad Regional Map