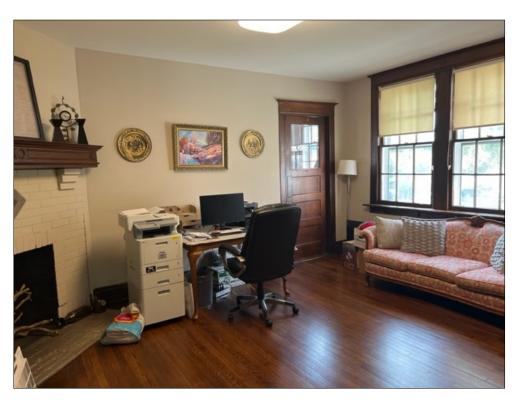

This commercial property is the perfect small business location for an Owner to occupy with residual income Tenants. It holds 4 keyman offices downstairs with a conference room, full kitchen and bathroom, plus 3 keyman offices upstairs with a bathroom and IT closet.

Common to the offices is a comfortable covered front porch, conference room, kitchen, front yard and 2 shared parking lots.

A property owners association handles the landscape maintenance and common services associated with 3 additional surrounding properties.

## PROPERTY FEATURES

- Total Space: 3,327 +/- SF on 2 floors (2,151 SF down and 1,176 SF upstairs)
- Occupancy Space: 4 offices down, 3 offices up
- Additional Space: basement and 2 porches
- Includes a Conference Room and Kitchen
- Utilities: Well and Septic, Duke Power, AT&T
- Year Built: 1917 Renovated: 1985 and 2009
- Zoning: LB
- Recent CapEx: New Paint 2023
- Owner includes power, water, internet and HOA fees for the month-to -month tenants
- Sales Price: \$665,000