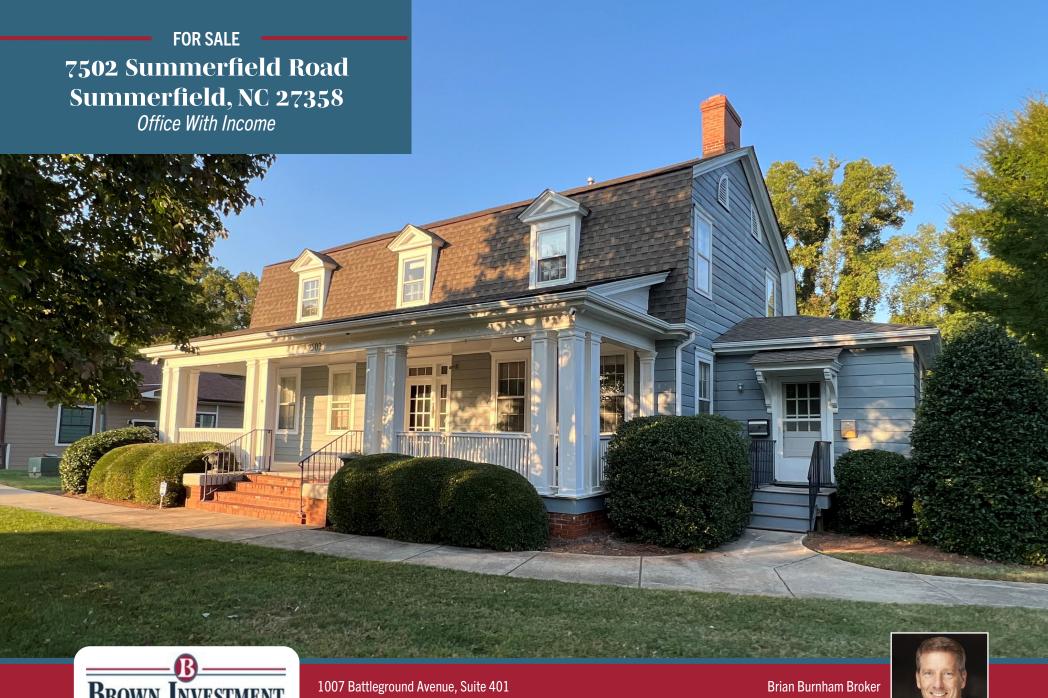

### 7502 Summerfield Road

Two story office building with historic charm, located in the heart of Summerfield, across the street from Summerfield Elementary School. Income producing investment or owner/user.

This commercial property is the perfect small business location for an Owner to occupy with residual income Tenants. It holds 4 keyman offices downstairs with a conference room, full kitchen and bathroom, plus 3 keyman offices upstairs with a bathroom and IT closet.

## PROPERTY FEATURES

- Total Space: 3,327 +/- SF on 2 floors (2,151 SF down and 1,176 SF upstairs)
- Occupancy Space: 4 offices down, 3 offices up
- Additional Space: basement and 2 porches
- Includes a Conference Room and Kitchen
- Utilities: Well and Septic, Duke Power, AT&T
- Year Built: 1917 Renovated: 1985 and 2009
- Zoning: LB
- Recent CapEx: New Paint 2023
- Owner includes power, water, internet and HOA fees for the month-to -month tenants
- Sales Price: \$665,000