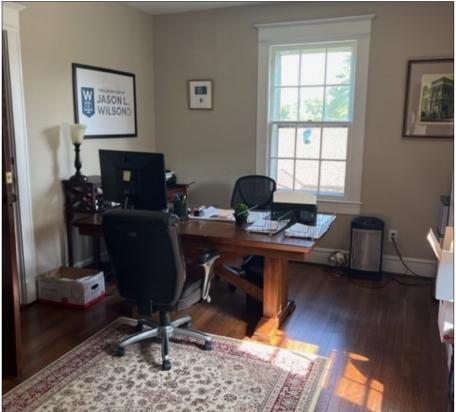

This commercial property is the perfect small business location for an Owner to occupy with residual income Tenants. It holds 4 keyman offices downstairs with a conference room, full kitchen and bathroom, plus 3 keyman offices upstairs with a bathroom and IT closet.

Common to the offices is a comfortable covered front porch, conference room, kitchen, front yard and 2 shared parking lots.

A property owners association handles the landscape maintenance and common services associated with 3 additional surrounding properties.

## PROPERTY FEATURES

- Total Space: 3,327 +/- SF on 2 floors (2,151 SF down and 1,176 SF upstairs)
- Occupancy Space: 4 offices down, 3 offices up
- Additional Space: basement and 2 porches
- Includes a Conference Room and Kitchen
- Utilities: Well and Septic, Duke Power, AT&T
- Year Built: 1917 Renovated: 1985 and 2009
- Zoning: LB
- Recent CapEx: New Paint 2023
- Owner includes power, water, internet and HOA fees for the month-to -month tenants
- Sales Price: \$665,000