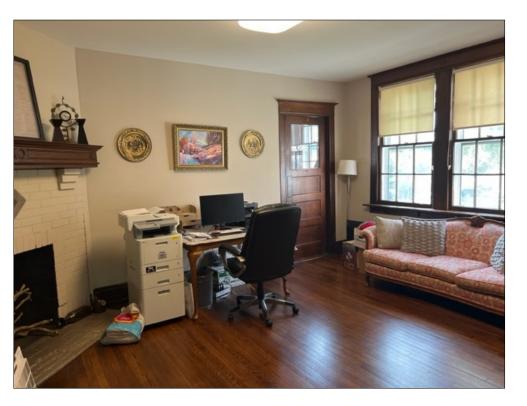

This commercial property is the perfect small business location for an Owner to occupy with residual income Tenants. It holds 4 keyman offices downstairs with a conference room, full kitchen and bathroom, plus 3 keyman offices upstairs with a bathroom and IT closet.

## PROPERTY FEATURES

- Total Space: 3,327 +/- SF on 2 floors (2,151 SF down and 1,176 SF upstairs)
- Occupancy Space: 4 offices down, 3 offices up
- Additional Space: basement and 2 porches
- Includes a Conference Room and Kitchen
- Utilities: Well and Septic, Duke Power, AT&T
- Year Built: 1917 Renovated: 1985 and 2009
- Zoning: LB
- Recent CapEx: New Paint 2023
- Owner includes power, water, internet and HOA fees for the month-to -month tenants
- Sales Price: \$685,000