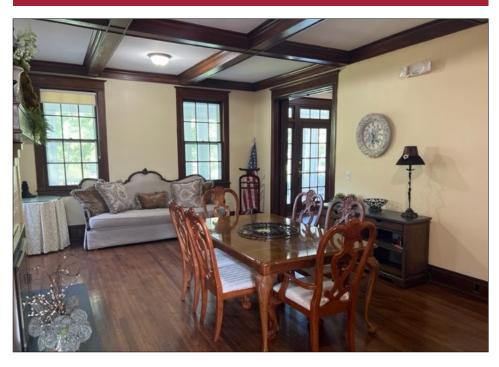

This commercial property is the perfect small business location for an Owner to occupy with residual income Tenants. It holds 4 keyman offices downstairs with a conference room, full kitchen and bathroom, plus 3 keyman offices upstairs with a bathroom and IT closet.

Common to the offices is a comfortable covered front porch, conference room, kitchen, front yard and 2 shared parking lots.

A property owners association handles the landscape maintenance and common services associated with 3 additional surrounding properties.

## PROPERTY FEATURES

- Total Space: 3,327 +/- SF on 2 floors (2,151 SF down and 1,176 SF upstairs)
- Occupancy Space: 4 offices down, 3 offices up
- Additional Space: basement and 2 porches
- Includes a Conference Room and Kitchen
- Utilities: Well and Septic, Duke Power, AT&T
- Year Built: 1917 Renovated: 1985 and 2009
- Zoning: LB
- Recent CapEx: New Paint 2023
- Owner includes power, water, internet and HOA fees for the month-to -month tenants
- Sales Price: \$685,000