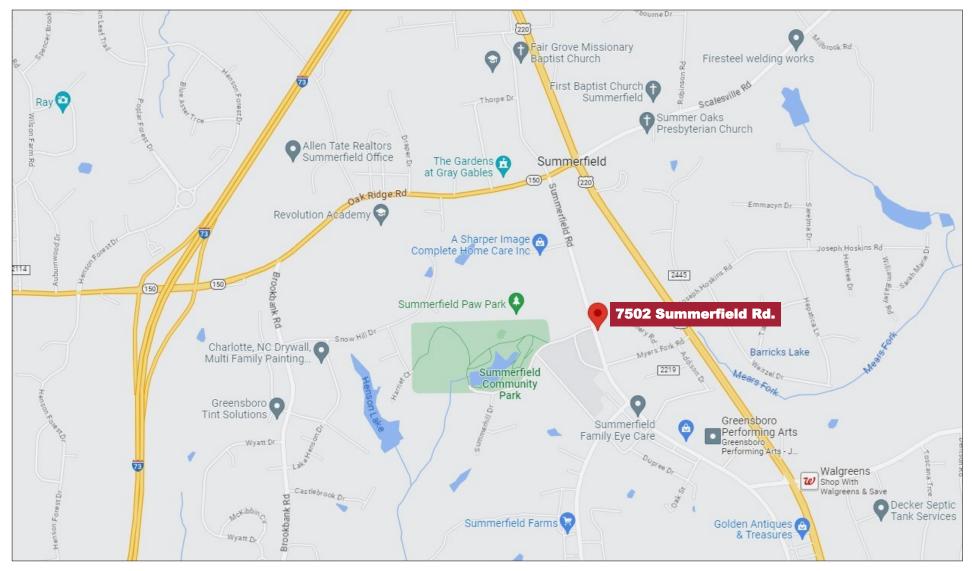

### 7502 Summerfield Road

Two story office building with historic charm, located in the heart of Summerfield, across the street from Summerfield Elementary School. Income producing investment or owner/user.

# **TRAFFIC**

Summerfield Road & Old Oak Ridge Road

7,887 vehicles per day

1007 Battleground Avenue, Suite 401, Greensboro NC 27408