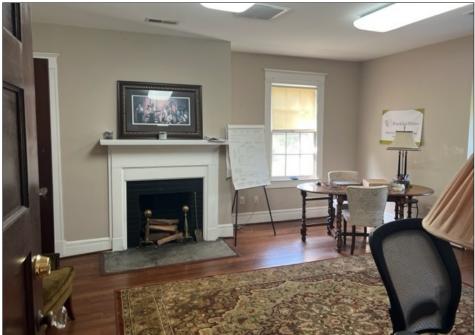

This commercial property is the perfect small business location for an Owner to occupy with residual income Tenants. It holds 4 keyman offices downstairs with a conference room, full kitchen and bathroom, plus 3 keyman offices upstairs with a bathroom and IT closet.

Common to the offices is a comfortable covered front porch, conference room, kitchen, front yard and 2 shared parking lots.

A property owners association handles the landscape maintenance and common services associated with 3 additional surrounding properties.

## PROPERTY FEATURES

- Total Space: 3,327 +/- SF on 2 floors (2,151 SF down and 1,176 SF upstairs)
- Occupancy Space: 4 offices down, 3 offices up
- Additional Space: basement and 2 porches
- Includes a Conference Room and Kitchen
- Utilities: Well and Septic, Duke Power, AT&T
- Year Built: 1917 Renovated: 1985 and 2009
- Zoning: LB
- Recent CapEx: New Paint 2023
- Owner includes power, water, internet and HOA fees for the month-to -month tenants
- Sales Price: \$685,000