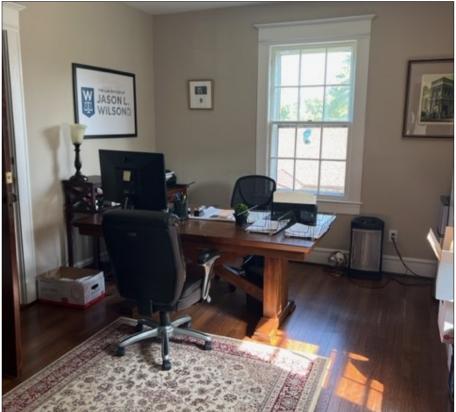

This commercial property is the perfect small business location for an Owner to occupy with residual income Tenants. It holds 4 keyman offices downstairs with a conference room, full kitchen and bathroom, plus 3 keyman offices upstairs with a bathroom and IT closet.

## PROPERTY FEATURES

- Total Space: 3,327 +/- SF on 2 floors (2,151 SF down and 1,176 SF upstairs)
- Occupancy Space: 4 offices down, 3 offices up
- Additional Space: basement and 2 porches
- Includes a Conference Room and Kitchen
- Utilities: Well and Septic, Duke Power, AT&T
- Year Built: 1917 Renovated: 1985 and 2009
- Zoning: LB
- Recent CapEx: New Paint 2023
- Owner includes power, water, internet and HOA fees for the month-to -month tenants
- Sales Price: \$685,000