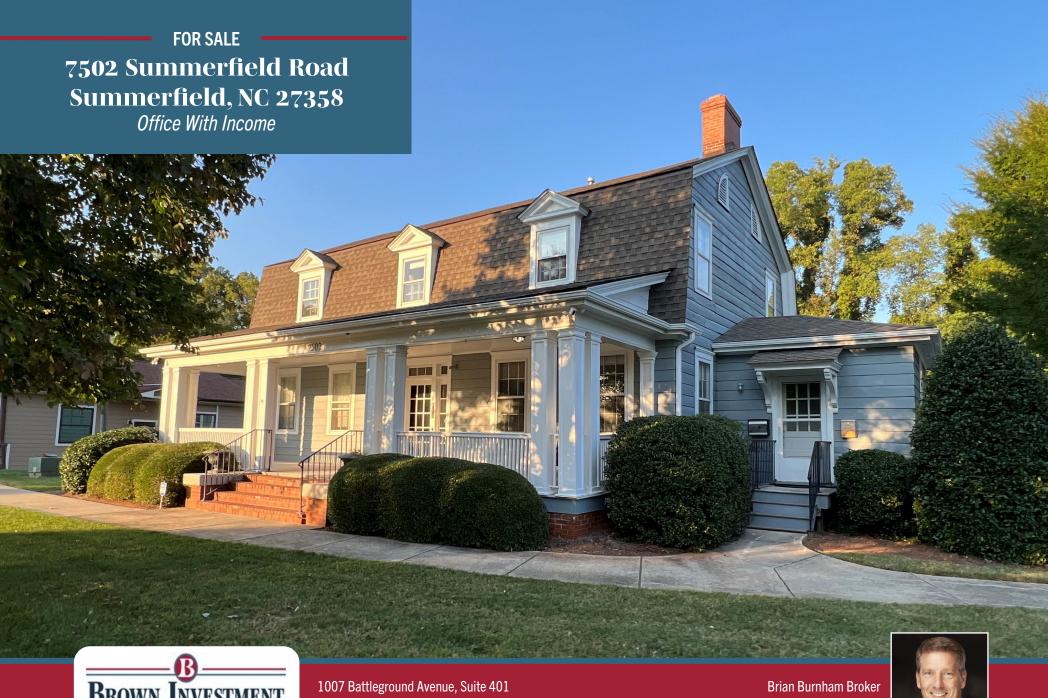

### 7502 Summerfield Road

Two story office building with historic charm, located in the heart of Summerfield, across the street from Summerfield Elementary School. Income producing investment or owner/user.

This commercial property is the perfect small business location for an Owner to occupy with residual income Tenants. It holds 4 keyman offices downstairs with a conference room, full kitchen and bathroom, plus 3 keyman offices upstairs with a bathroom and IT closet.

## PROPERTY FEATURES

- Total Space: 3,327 +/- SF on 2 floors (2,151 SF down and 1,176 SF upstairs)
- Occupancy Space: 4 offices down, 3 offices up
- Additional Space: basement and 2 porches
- Includes a Conference Room and Kitchen
- Utilities: Well and Septic, Duke Power, AT&T
- Year Built: 1917 Renovated: 1985 and 2009
- Zoning: LB
- Recent CapEx: New Paint 2023
- Owner includes power, water, internet and HOA fees for the month-to -month tenants
- Sales Price: \$685,000