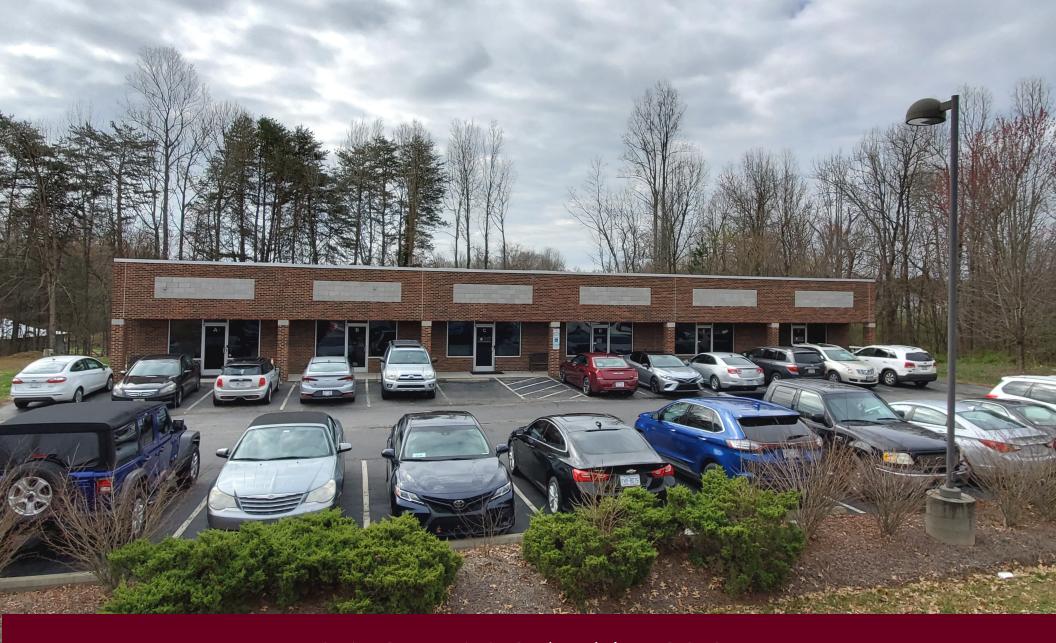

7251 US Hwy 158, Stokesdale NC 27357

For Lease 1,044 +/- SF

Contact: Bill Strickland, CCIM, MBA bstrickland@bipinc.com 336-369-5974

## **Property Features**

- Nice retail/office building located on an important east-west thoroughfare connecting Hwy 68 and Hwy 220
- Six bay building, several connected via pass through openings
- Each bay is 1,044 +/- SF

Acreage: 1.69 +/- acres

Zoning: LI (Light Industrial)

Parking Spaces: Ample

Year Built: 2005

Total SF Available: 1,044 +/- SF

Ceiling Height: Varies

Lease Rate: \$11.00 PSF Modified Gross

Landlord pays water/sewer, TICAM