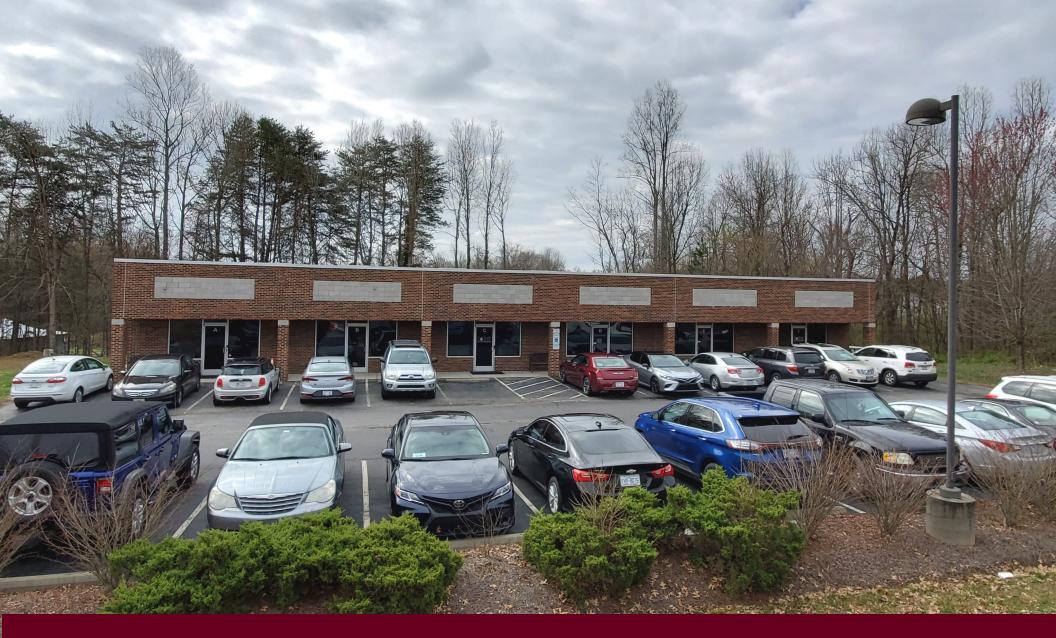

## 7251 US Hwy 158, Stokesdale NC 27357

For Lease 1,044 - 2,088 +/- SF

Contact: Bill Strickland, CCIM, MBA bstrickland@bipinc.com 336-369-5974

## **Property Features**

- Nice retail/office building located on an important east-west thoroughfare connecting Hwy 68 and Hwy 220
- Six bay building, several connected via pass through openings
- Each bay is 1,044 +/- SF

Acreage: 1.69 +/- acres

Zoning: LI (Light Industrial)

Parking Spaces: Ample

Year Built: 2005

Total SF Available : 2,088 +/- SF

Ceiling Height: Varies

Lease Rate: \$11.00 PSF Modified Gross

Landlord pays water/sewer, TICAM

1007 Battleground Avenue, Suite 401 Greensboro, NC 27408 336-379-8771 I www.bipinc.com

| A<br>Perry's<br>Retirement<br>&<br>Insurance<br>Services | B<br>Gym | C<br>JS<br>Transport<br>Services | D<br>Olive<br>Peach<br>Event<br>Planning | E<br>Available | F<br>Available |
|----------------------------------------------------------|----------|----------------------------------|------------------------------------------|----------------|----------------|
|----------------------------------------------------------|----------|----------------------------------|------------------------------------------|----------------|----------------|