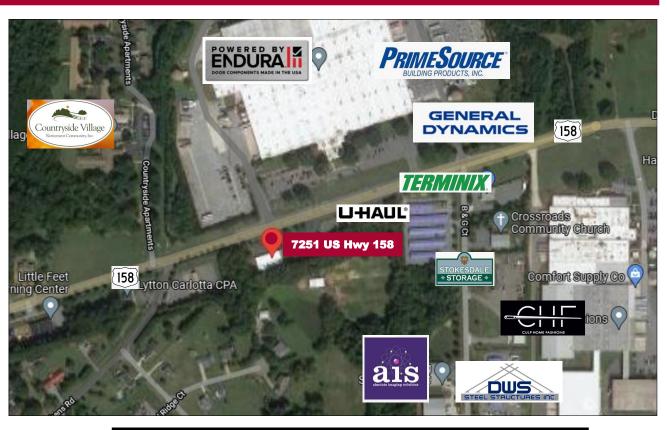

7251 US Hwy 158, Stokesdale NC 27357

For Lease 1,044 - 3,132 +/- SF

Contact: Bill Strickland, CCIM, MBA bstrickland@bipinc.com 336-369-5974

NCDOT future plans for Hwy 158 widening

The statements and figures herein while not guaranteed are secured from sources believed to be authoritative. This offering is subject to change of price, prior lease or sale and or withdrawal without notice.

|                                          | 1 Mile    | 3 Miles  | 5 Miles   |  |  |  |
|------------------------------------------|-----------|----------|-----------|--|--|--|
| 2021 Population                          | 1,263     | 8,290    | 21,043    |  |  |  |
| Avg. HH Income                           | \$103,704 | \$87,394 | \$112,932 |  |  |  |
| Traffic Count: Hwy 158 & Hwy 68 - 11 976 |           |          |           |  |  |  |

**Traffic Count:** Hwy 158 & Hwy 68 - 11,876