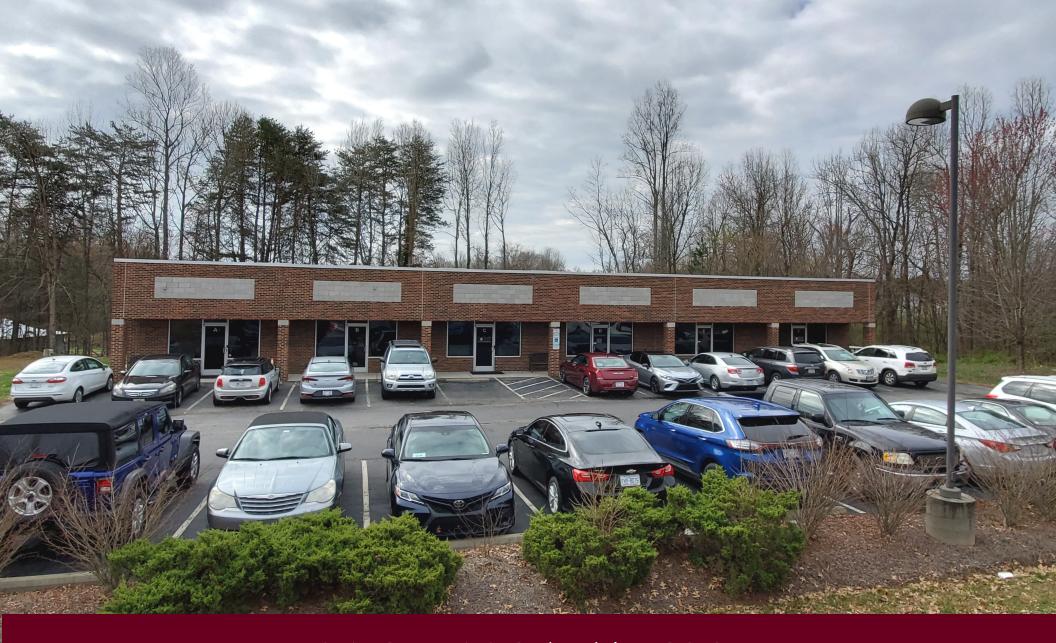

7251 US Hwy 158, Stokesdale NC 27357

For Lease 1,044 - 3,132 +/- SF

Contact: Bill Strickland, CCIM, MBA bstrickland@bipinc.com 336-369-5974

## **Property Features**

- Nice retail/office building located on an important east-west thoroughfare connecting Hwy 68 and Hwy 220
- Six bay building, several connected via pass through openings
- Each bay is 1,044 +/- SF

Acreage: 1.69 +/- acres

Zoning: LI (Light Industrial)

Parking Spaces: Ample

Year Built: 2005

Total SF Available: 3,132 +/- SF

Ceiling Height: Varies

Lease Rate: \$11.00 PSF Modified Gross

Landlord pays water/sewer, TICAM

Prospects should verify all information.

440 West Market Street, Greensboro, NC 27401 336-379-8771 www.bipinc.com

| A Perry's Retirement & Insurance Services | <b>B</b><br>Gym | C<br>JS<br>Transport<br>Services | D<br>Available | E<br>Available | F<br>Available |
|-------------------------------------------|-----------------|----------------------------------|----------------|----------------|----------------|
|                                           |                 |                                  |                |                |                |