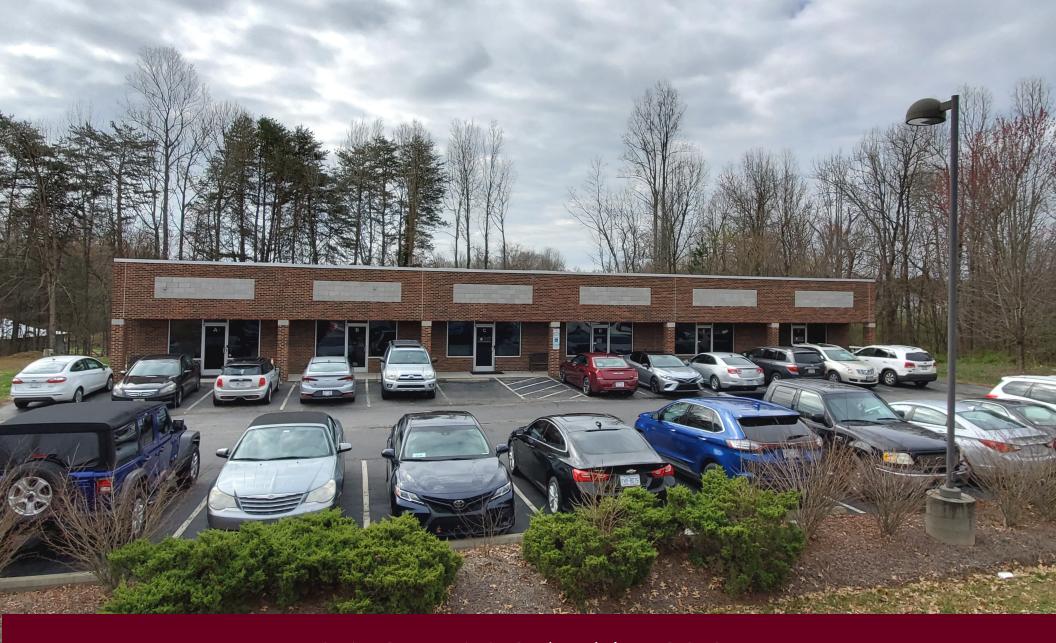

7251 US Hwy 158, Stokesdale NC 27357

For Lease 1,044 - 5,220 +/- SF

Contact: Bill Strickland, CCIM, MBA bstrickland@bipinc.com 336-369-5974

## **Property Features**

- Nice retail/office building located on an important east-west thoroughfare connecting Hwy 68 and Hwy 220
- Six bay building, several connected via pass through openings
- Each bay is 1,044 +/- SF

Acreage: 1.69 +/- acres

Zoning: LI (Light Industrial)

Parking Spaces: Ample

Year Built: 2005

Total Square Footage: 6,264 +/- SF

Ceiling Height: Varies

Lease Rate: \$11.00 PSF Modified Gross

Landlord pays water/sewer, TICAM

Prospects should verify all information.

440 West Market Street, Greensboro, NC 27401 336-379-8771 www.bipinc.com

| A<br>Available<br>10/1/22 | B<br>Available | C<br>JS<br>Transport<br>Services | D<br>Available | E<br>Available | F<br>Available |
|---------------------------|----------------|----------------------------------|----------------|----------------|----------------|
|---------------------------|----------------|----------------------------------|----------------|----------------|----------------|