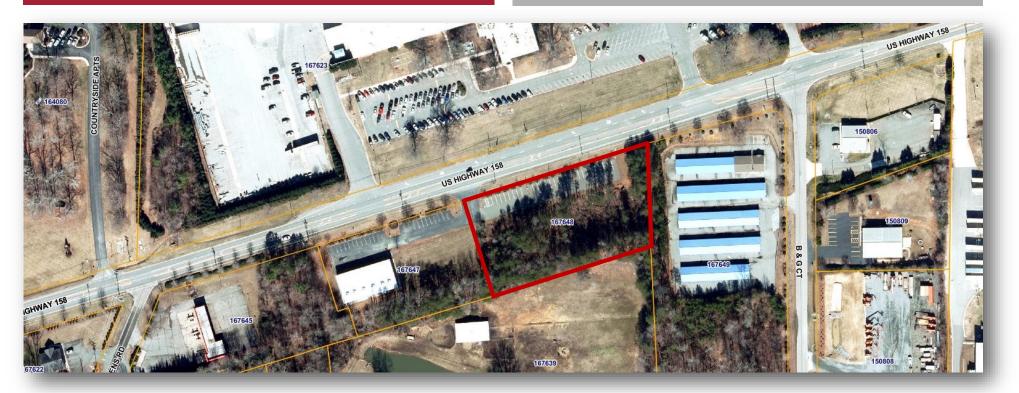

BUILD-TO-SUIT 7245 US Hwy 158 Stokesdale, NC 27357

158

Build Performance

1007 Battleground Avenue, Suite 401 Greensboro, NC 27408 336-379-8771

158

1.68 Acres

stokesdale Storage

Bill Strickland, Broker, CCIM, MBA bstrickland@bipinc.com P: 336-369-5974

# **Property Features**

- Owner will build-to-suit up to 6,300 +/- SF building for qualified tenant
- Site is approximately 1.68 acres
- Can accommodate office, retail or light industrial
- Great visibility on Highway 158 Stokesdale
- Convenient to Hwy 220 and Hwy 68
- Zoned Light Industrial
- City water and private septic
- 11,877 +/- vehicles per day
- Nearby businesses: Culp Home Fashions, Endura Products, Primesource Building Products, Terminix Triad, Stokesdale Storage