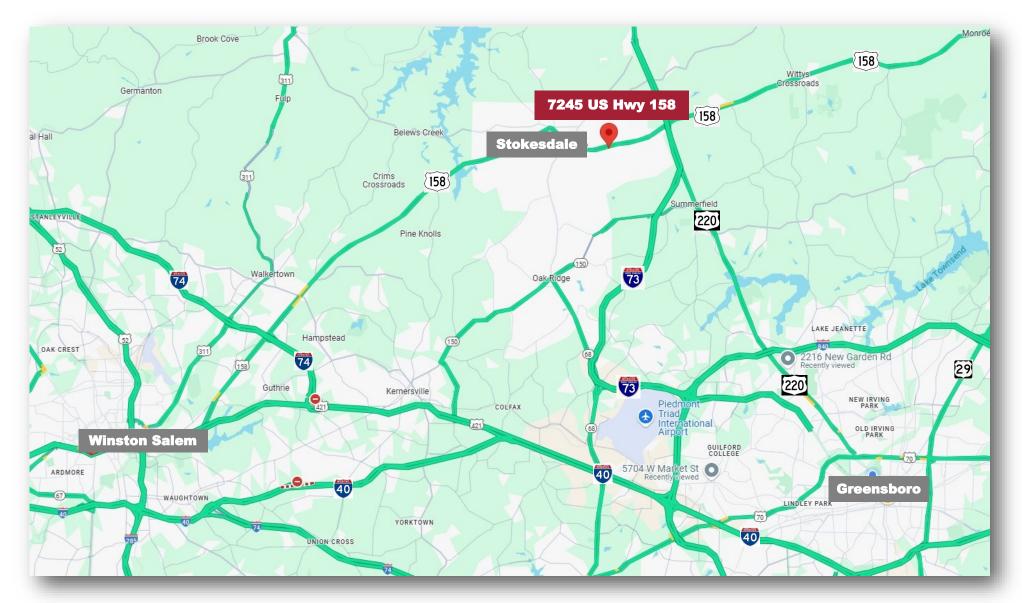

BUILD-TO-SUIT 7245 US Hwy 158 Stokesdale, NC 27357

158

Build Performance

1007 Battleground Avenue, Suite 401 Greensboro, NC 27408 336-379-8771

158

1.68 Acres

stokesdale Storage

Bill Strickland, Broker, CCIM, MBA bstrickland@bipinc.com P: 336-369-5974

## 7245 US Hwy 158 Stokesdale, NC 27357

# **Property Features**

- Owner will build-to-suit up to 6,300 +/- SF building for qualified tenant
- Site is approximately 1.68 acres
- Can accommodate office, retail or light industrial
- Great visibility on Highway 158 Stokesdale
- Convenient to Hwy 220 and Hwy 68
- Zoned Light Industrial
- City water and private septic
- 11,877 +/- vehicles per day
- Nearby businesses: Culp Home Fashions, Endura Products, Primesource Building Products, Terminix Triad, Stokesdale Storage