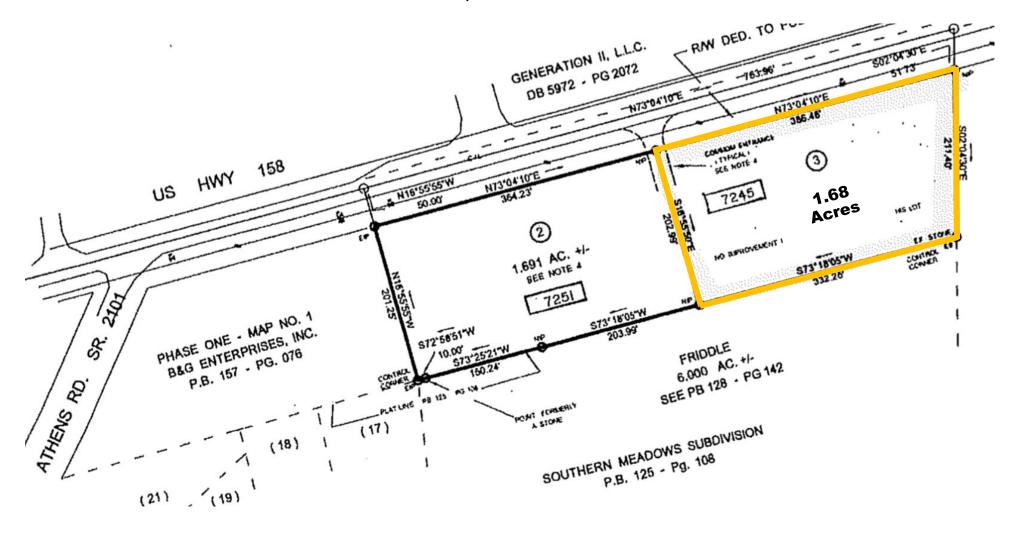

BUILD-TO-SUIT 7245 US Hwy 158 Stokesdale, NC 27357

158

Build Performance

1007 Battleground Avenue, Suite 401 Greensboro, NC 27408 336-379-8771

158

1.68 Acres

stokesdale Storage

Bill Strickland, Broker, CCIM, MBA bstrickland@bipinc.com P: 336-369-5974

# **Property Features**

- Owner will build-to-suit up to 6,300 +/- SF building for qualified tenant
- Site is approximately 1.68 acres
- Can accommodate office, retail or light industrial
- Great visibility on Highway 158 Stokesdale
- Convenient to Hwy 220 and Hwy 68
- Zoned Light Industrial
- City water and private septic
- 11,877 +/- vehicles per day
- Nearby businesses: Culp Home Fashions, Endura Products, Primesource Building Products, Terminix Triad, Stokesdale Storage