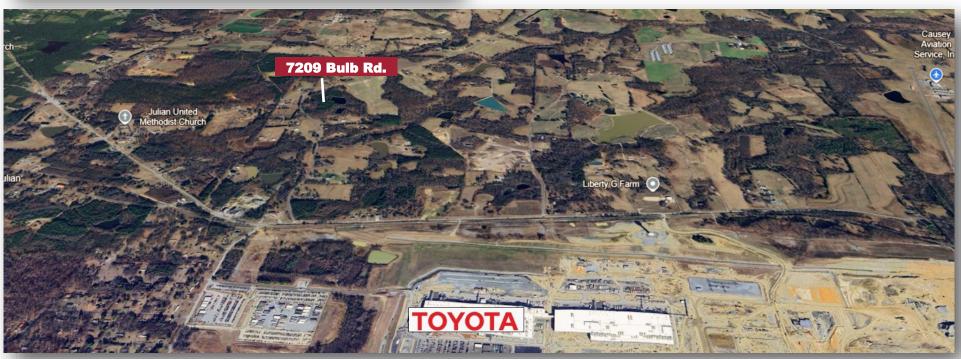

## LOCATION

- This property is located just north of the Toyota Battery Plant at the Greensboro/Randolph Mega Site.
- The PTI Airport is a 30 minute drive.
- Interstate 421 is one mile from the property with easy access to I-40 I-85,
  I-73 and I-840.