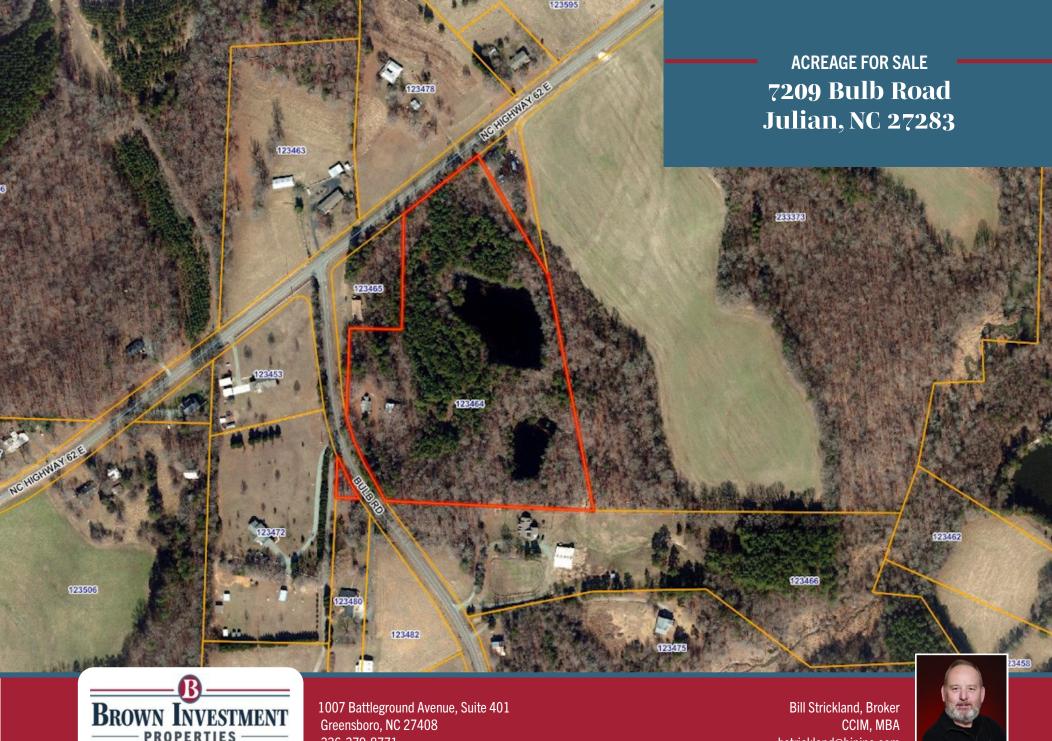

## **7209 Bulb Road, Julian, NC 27283**Sale Price \$457,800

## **PROPERTY FEATURES**

- 13.08 acres for development within 1 mile of Toyota Battery Plant
- Can be combined with 2202 NC Hwy 62 E for a total of 14.45 acres
- Zoned: AG
- House on property of no value