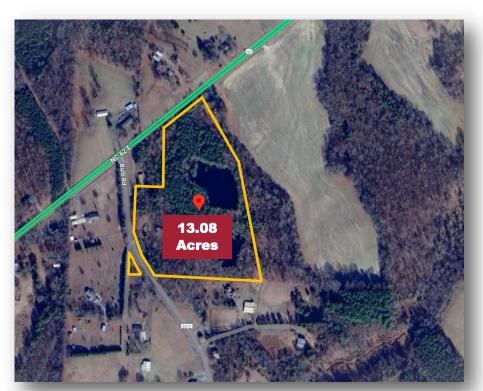

## **PROPERTY FEATURES**

- 13.08 acres for development within 1 mile of Toyota Battery Plant
- Can be combined with 2202 NC Hwy 62 E for a total of 14.45 acres
- Zoned: AG
- House on property of no value