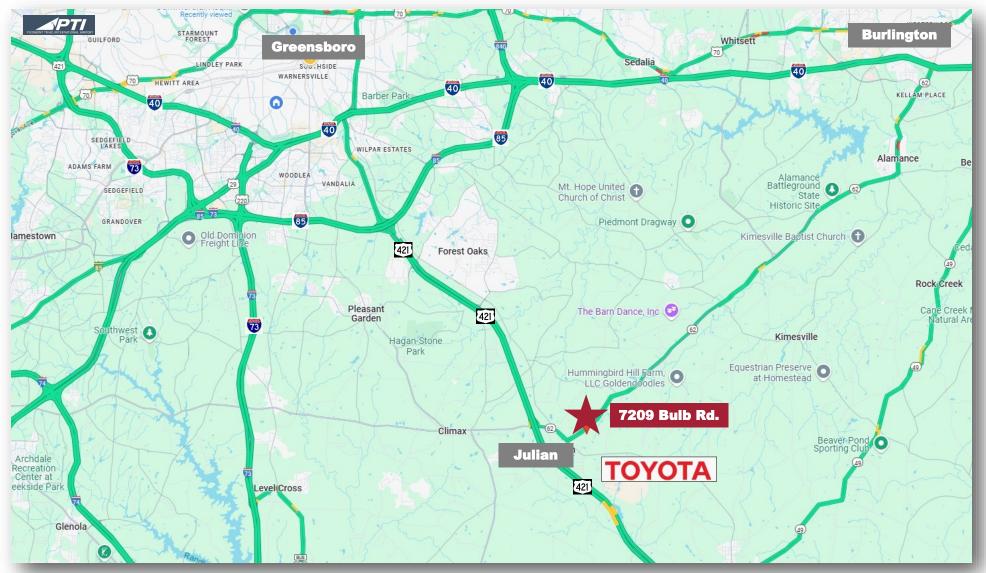

## LOCATION

- This property is located just north of the Toyota Battery Plant at the Greensboro/Randolph Mega Site.
- The PTI Airport is a 30 minute drive.
- Interstate 421 is one mile from the property with easy access to I-40 I-85,
  I-73 and I-840.