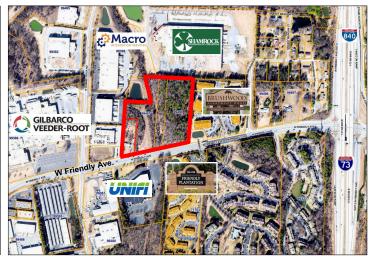

## **PROPERTY FEATURES**

- Great site near the PTI Airport.
- Potential uses are multi-family, mixed use and industrial
- Located just west of I-73/840 and east of Market Street.
- Zoning: CD-LI
- Sales Price: \$2,500,000