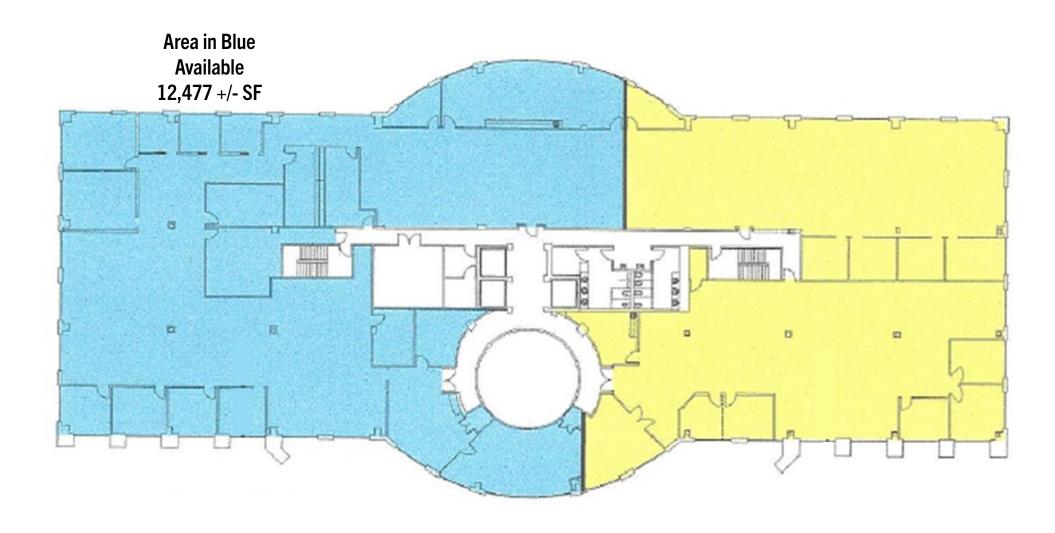

Rentable Square Footage: 12,477 +/- SF
Lease Expiration: 4/30/29
Lease Type: Modified Gross
Lease Rate: Contact Broker