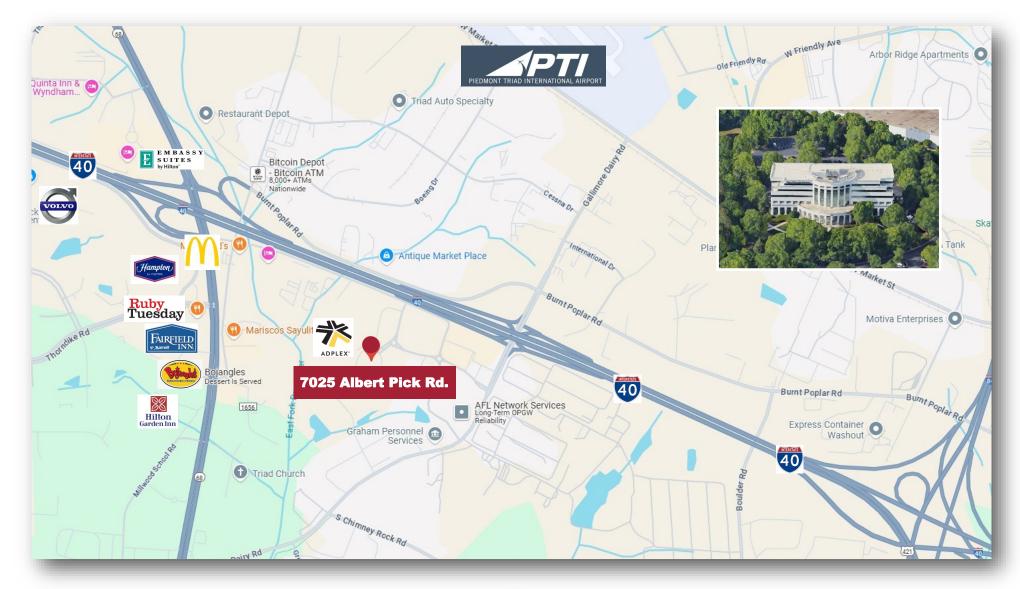

## 7025 Albert Pick Road, Suite 200 Greensboro, NC 27409

## OFFICE SUBLEASE

Class A office building conveniently located near Piedmont Triad International Airport. Professional campus includes walking trails, wooded picnic areas and a pergola overlooking a pond. Architecturally attractive building is close to banks, hotels, residential communities, restaurants and shopping.