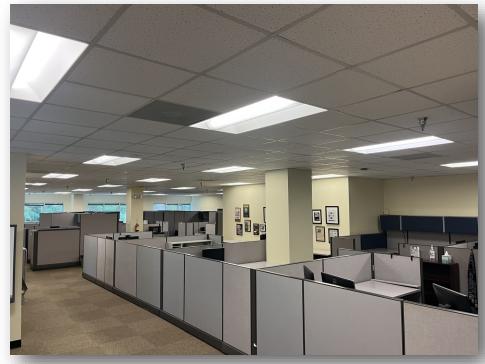

## OFFICE SUBLEASE

Class A office building conveniently located near Piedmont Triad International Airport. Professional campus includes walking trails, wooded picnic areas and a pergola overlooking a pond. Architecturally attractive building is close to banks, hotels, residential communities, restaurants and shopping.

Rentable Square Footage: 12,477 +/- SF
Lease Expiration: 4/30/29
Lease Type: Modified Gross
Lease Rate: Contact Broker