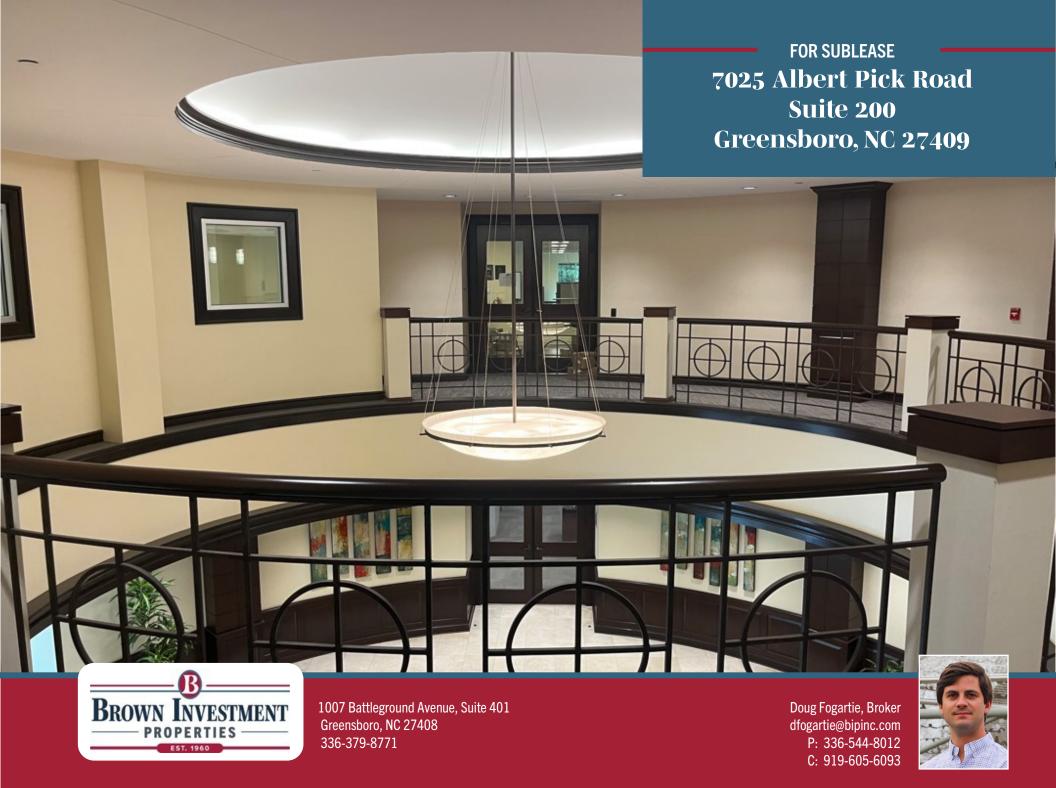

## 7025 Albert Pick Road, Suite 200 Greensboro, NC 27409

## OFFICE SUBLEASE

Class A office building conveniently located near Piedmont Triad International Airport. Professional campus includes walking trails, wooded picnic areas and a pergola overlooking a pond. Architecturally attractive building is close to banks, hotels, residential communities, restaurants and shopping.

Rentable Square Footage: 12,477 +/- SF
Lease Expiration: 4/30/29
Lease Type: Modified Gross
Lease Rate: Contact Broker