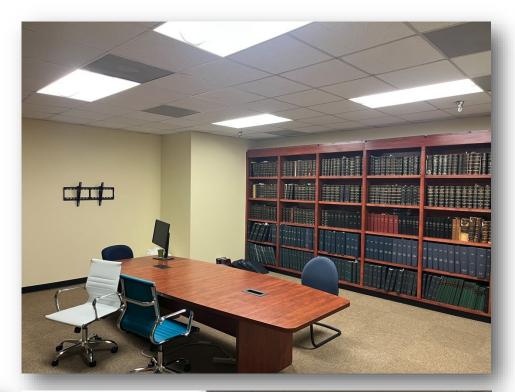

## OFFICE SUBLEASE

Class A office building conveniently located near Piedmont Triad International Airport. Professional campus includes walking trails, wooded picnic areas and a pergola overlooking a pond. Architecturally attractive building is close to banks, hotels, residential communities, restaurants and shopping.

Rentable Square Footage: 12,477 +/- SF
Lease Expiration: 4/30/29
Lease Type: Modified Gross
Lease Rate: Contact Broker