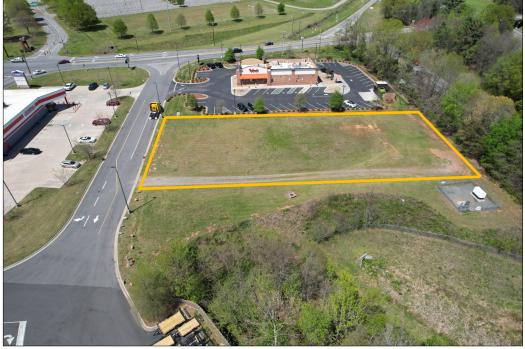

#### PROPERTY FEATURES

- Up to 1.5 acre outparcel of a shopping center that includes a Lowes Home Improvement, Bojangles and AutoZone
- The property is in the growing corridor of future I-73 (current Hwy 220) between Madison, Mayodan, Stoneville, and Eden
- Rockingham County Parcel ID 179330 consists of 2.12 acres. There is a storm pond and a sewage pump station on the property. The proposed lot would be subdivided from this parcel
- Sewer and water are available on site
- The current zoning is C2/MY (Highway Commercial)
- Certain restrictions apply and will be provided upon request

#### **LOCATION**

- This property is just off the exit of Hwy 220 and NC-135/Hwy 311
- The nearby properties consist of a Lowes Home Improvement, Walmart Superstore AutoZone, Bojangles and other QSR's
- Dalton McMichael High School is across NC-135