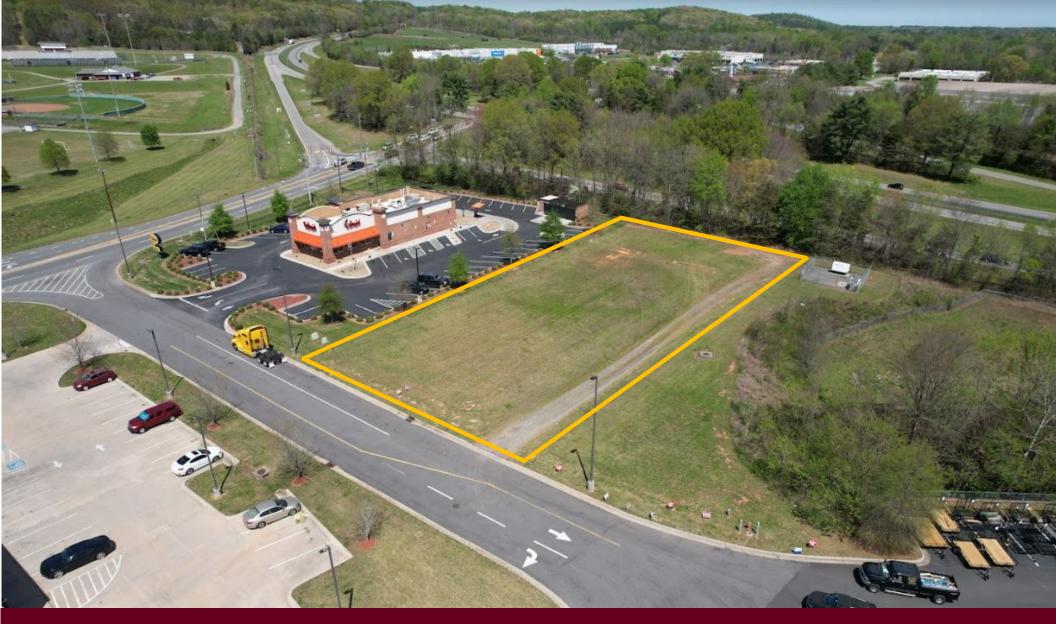

#### PROPERTY FEATURES

- Up to 1.5 acre outparcel of a shopping center that includes a Lowes Home Improvement, Bojangles and AutoZone
- The property is in the growing corridor of future I-73 (current Hwy 220) between Madison, Mayodan, Stoneville, and Eden
- Rockingham County Parcel ID 179330 consists of 2.12 acres. There is a storm pond and a sewage pump station on the property. The proposed lot would be subdivided from this parcel
- Sewer and water are available on site
- The current zoning is C2/MY (Highway Commercial)
- Certain restrictions apply and will be provided upon request

#### **LOCATION**

- This property is just off the exit of Hwy 220 and NC-135/Hwy 311
- The nearby properties consist of a Lowes Home Improvement, Walmart Superstore AutoZone, Bojangles and other QSR's
- Dalton McMichael High School is across NC-135

#### POTENTIAL USES

- Quick Serve Restaurant (QSR) (restrictions apply)
- Car Wash (restrictions apply)
- Other highway commercial business uses

Note: All proposed uses are only a recommendation

EX STORM POND