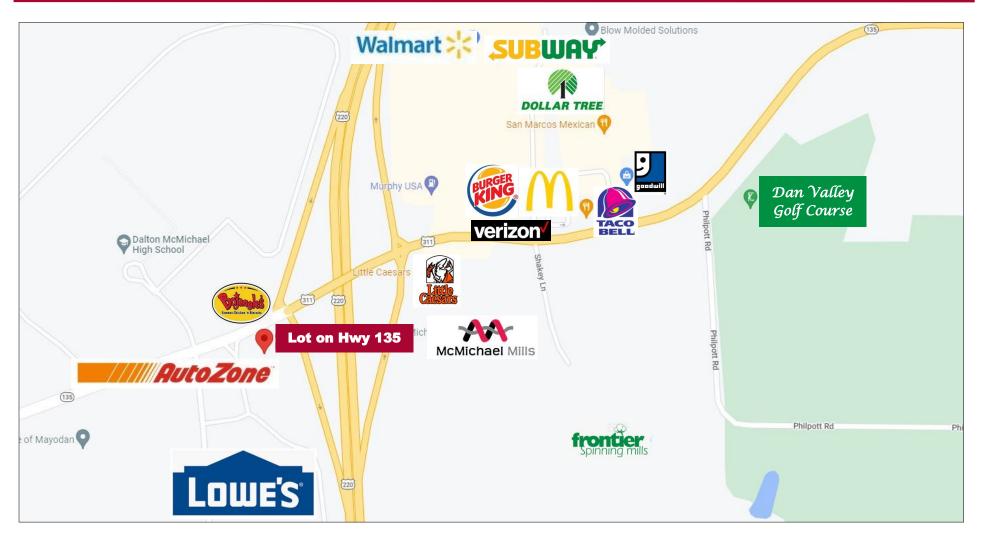

#### **LOCATION**

- This property is just off the exit of Hwy 220 and NC-135/Hwy 311
- The nearby properties consist of a Lowes Home Improvement, Walmart Superstore AutoZone, Bojangles and other QSR's
- Dalton McMichael High School is across NC-135

### DEMOGRAPHICS

|                                                                  | 2 Miles  | 5 Miles  |
|------------------------------------------------------------------|----------|----------|
| Population                                                       | 2,815    | 13,549   |
| Avg HH Income                                                    | \$46,126 | \$54,230 |
| Traffic: Along NC-135 - 12,359 VPD<br>Along Hwy 220 - 13,077 VPD |          |          |