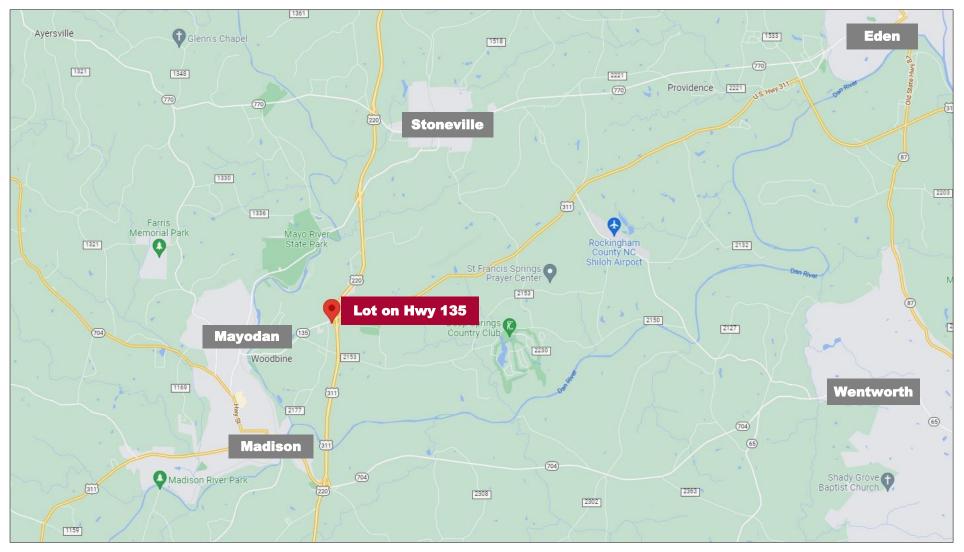

#### **LOCATION**

- This property is just off the exit of Hwy 220 and NC-135/Hwy 311
- The nearby properties consist of a Lowes Home Improvement, Walmart Superstore AutoZone, Bojangles and other QSR's
- Dalton McMichael High School is across NC-135