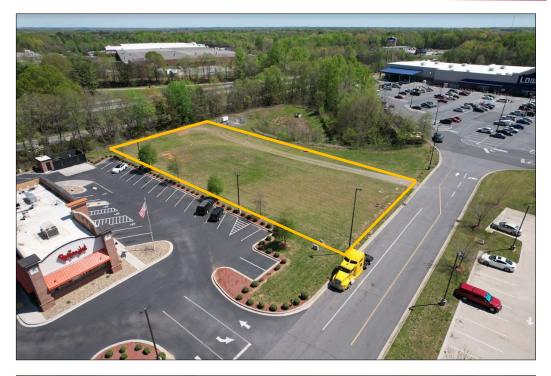

#### PROPERTY FEATURES

- Up to 1.5 acre outparcel of a shopping center that includes a Lowes Home Improvement, Bojangles and AutoZone
- The property is in the growing corridor of future I-73 (current Hwy 220) between Madison, Mayodan, Stoneville, and Eden
- Rockingham County Parcel ID 179330 consists of 2.12 acres. There is a storm pond and a sewage pump station on the property. The proposed lot would be subdivided from this parcel
- Sewer and water are available on site
- The current zoning is C2/MY (Highway Commercial)
- Certain restrictions apply and will be provided upon request

#### **LOCATION**

- This property is just off the exit of Hwy 220 and NC-135/Hwy 311
- The nearby properties consist of a Lowes Home Improvement, Walmart Superstore AutoZone, Bojangles and other QSR's
- Dalton McMichael High School is across NC-135