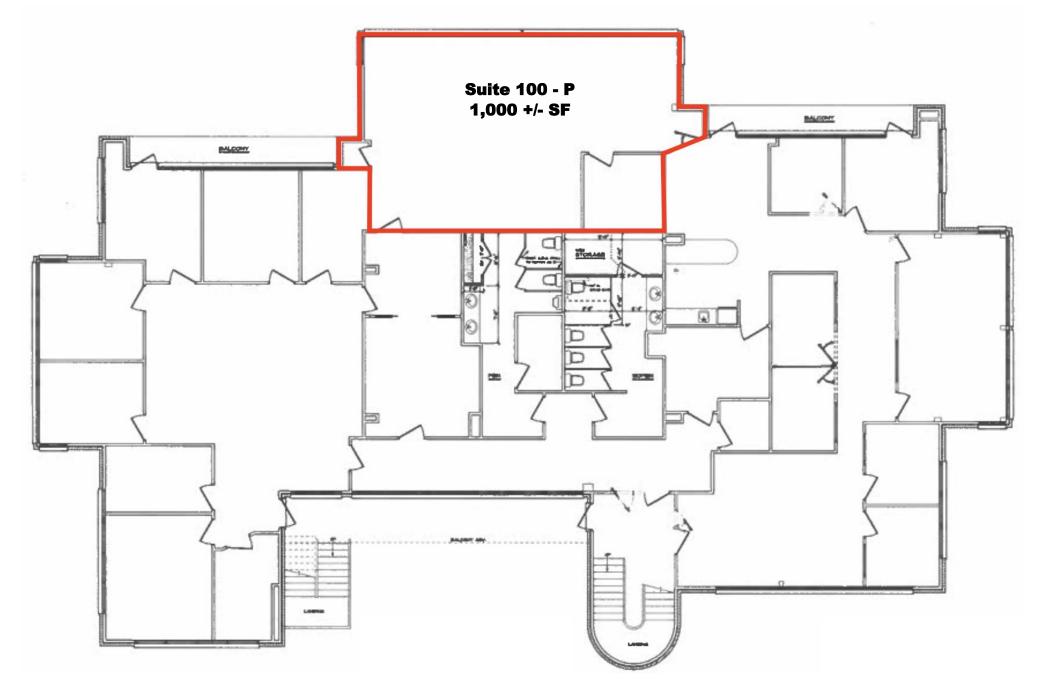

FOR LEASE 6520 Airport Center Drive Suite 100-P Greensboro, NC 27409

1007 Battleground Avenue, Suite 401 Greensboro, NC 27408 336-379-8771 Austin Hill, Broker ahill@bipinc.com P: 336-541-5510

6520 Airport Center Drive, Suite 100-P Greensboro, NC 27409

## FOR LEASE - \$1,725/month 1,000 +/- Square Feet Full Service Lease

Open floorplan with one private office - cubicles can be purchased Floor to ceiling windows flood the space with natural light and amazing lakeside views Conference rooms available for rental Ample parking Contact Broker for more information