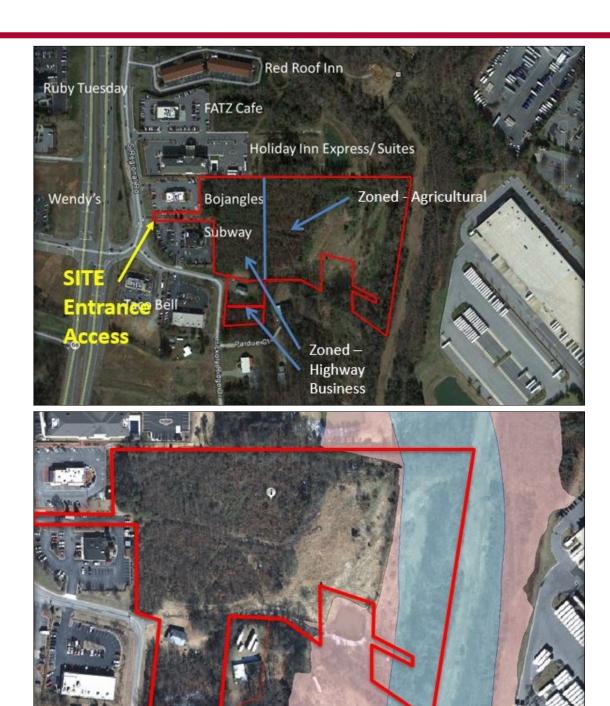

Zoning: CU-HB (4.36 Acres) RS-3 (6.61 Acres)

Storm water pond

Employment: 17,581 employees within 1 mile 369 businesses within 1 mile

Traffic: 42,693 vehicles per day Hickory Ridge/Hwy 68

Land Use: Conditional Highway Business & Residential