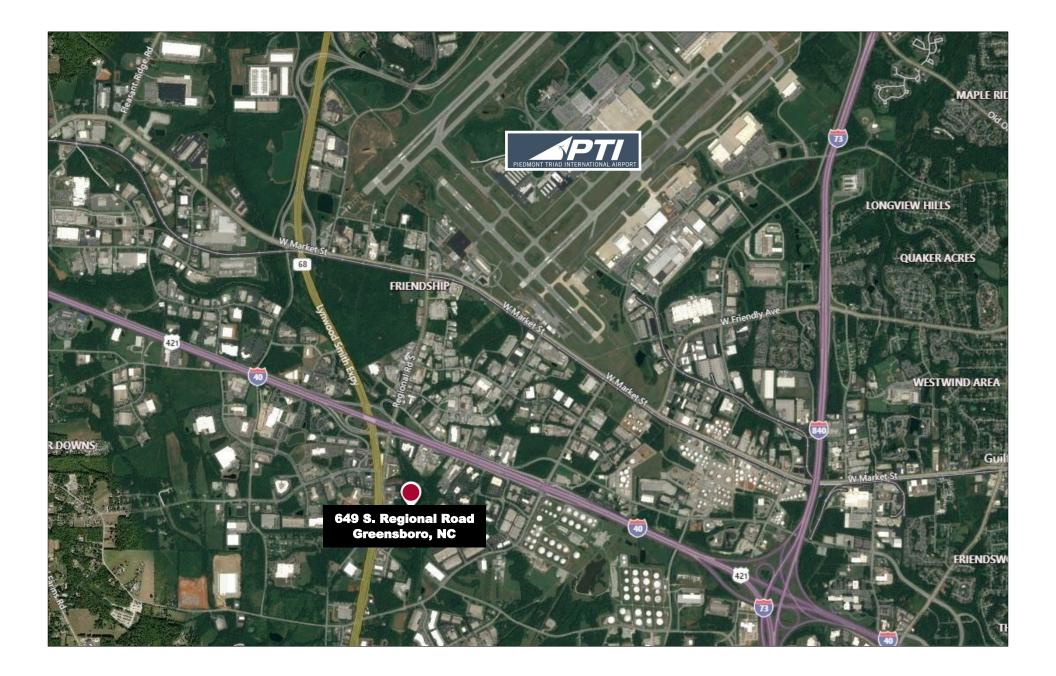

## **Property Features**

10.97 acres vacant land near PTI Airport. This site has easy access to I-40, I-85, Hwy 68, Hwy 220 and NC 311. Located within walking distance of hotels, restaurants, businesses and bus terminal.