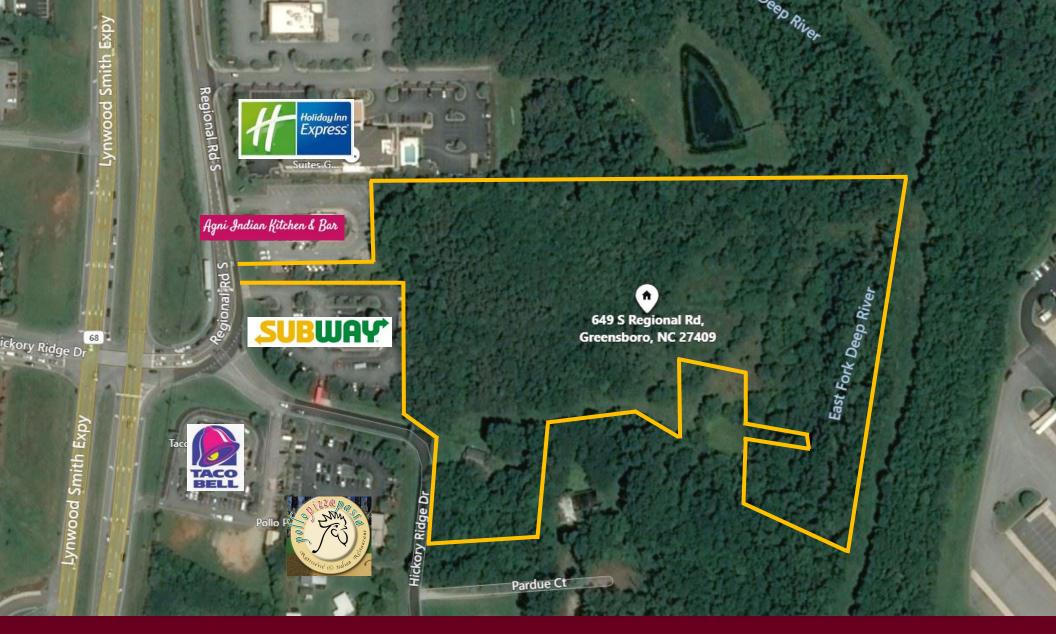

## **Property Features**

10.97 acres vacant land near PTI Airport. This site has easy access to I-40, I-85, Hwy 68, Hwy 220 and NC 311. Located within walking distance of hotels, restaurants, businesses and bus terminal.

Zoning: CU-HB (4.36 Acres) RS-3 (6.61 Acres)

Storm water pond

Employment: 17,581 employees within 1 mile 369 businesses within 1 mile

Traffic: 42,693 vehicles per day Hickory Ridge/Hwy 68

Land Use: Conditional Highway Business & Residential