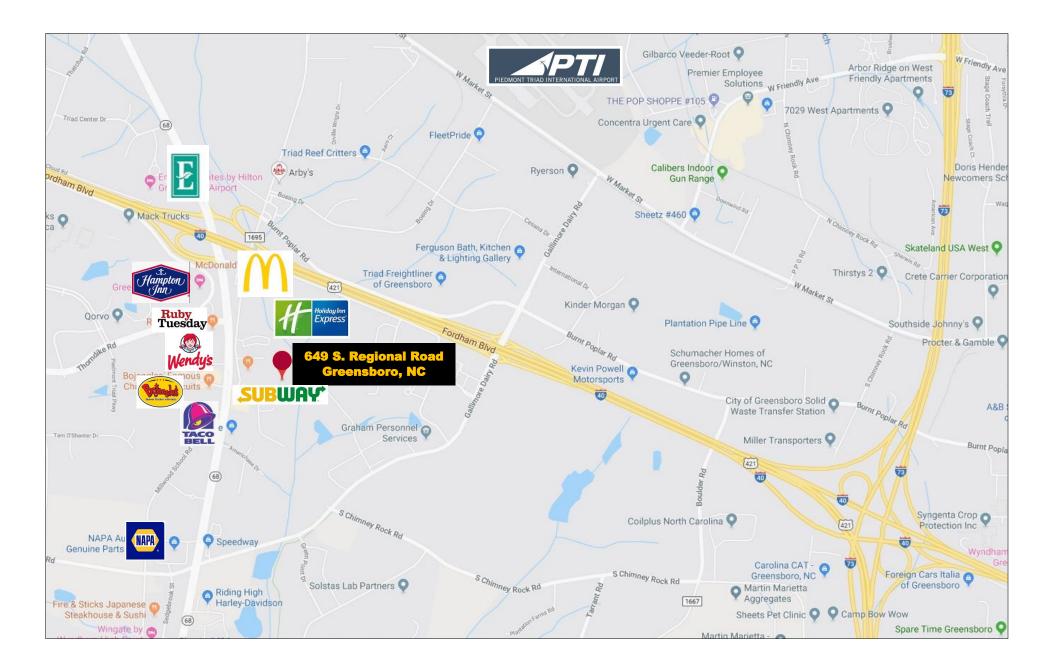

## 649 S. Regional Road, Greensboro, NC 27409

For Sale \$1,000,000 10.97 Acres Located off of Hwy 68

Contact: Brian Burnham, Broker bburnham@bipinc.com P: 336-541-5522 C: 336-362-5612

## **Property Features**

10.97 acres vacant land near PTI Airport. This site has easy access to I-40, I-85, Hwy 68, Hwy 220 and NC 311. Located within walking distance of hotels, restaurants, businesses and bus terminal.

Zoning: CU-HB (4.36 Acres) RS-3 (6.61 Acres)

Storm water pond

Employment: 17,581 employees within 1 mile 369 businesses within 1 mile

Traffic: 42,693 vehicles per day Hickory Ridge/Hwy 68

Land Use: Conditional Highway Business & Residential