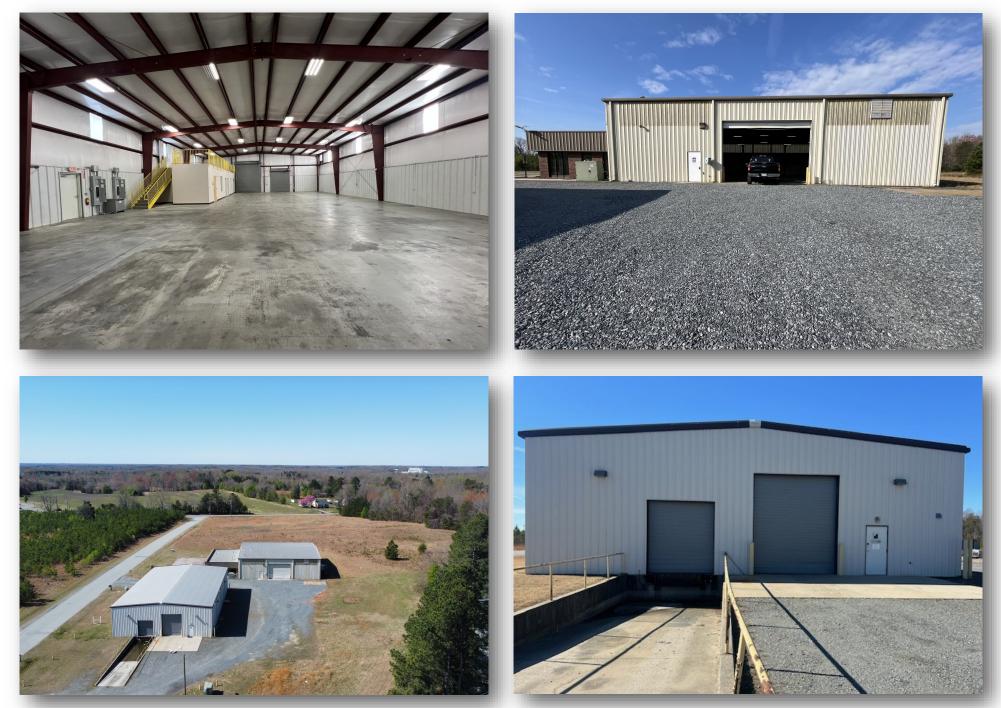

#### FORKLIFT BUILDING

- Total Square Footage: 6,000 +/- SF (60' x 10")
- Warehouse Size: 5,318 +/- SF
- Office Size: 682 +/- SF
- Former forklift/truck repair shop
- Ceiling: 19' center, 16' eaves
- HVAC: Office only
- Two offices, one bathroom
- Electric heat
- 1 drive-in door, 12' x 14'
- Dock Door: 9' x 10'
- 3 phase 4 wire, 400 amps
- Mezzanine storage limited to 100 lbs per SF
- Lease Rate: \$7.65 per SF NNN
- Taxes: \$0.46/SF