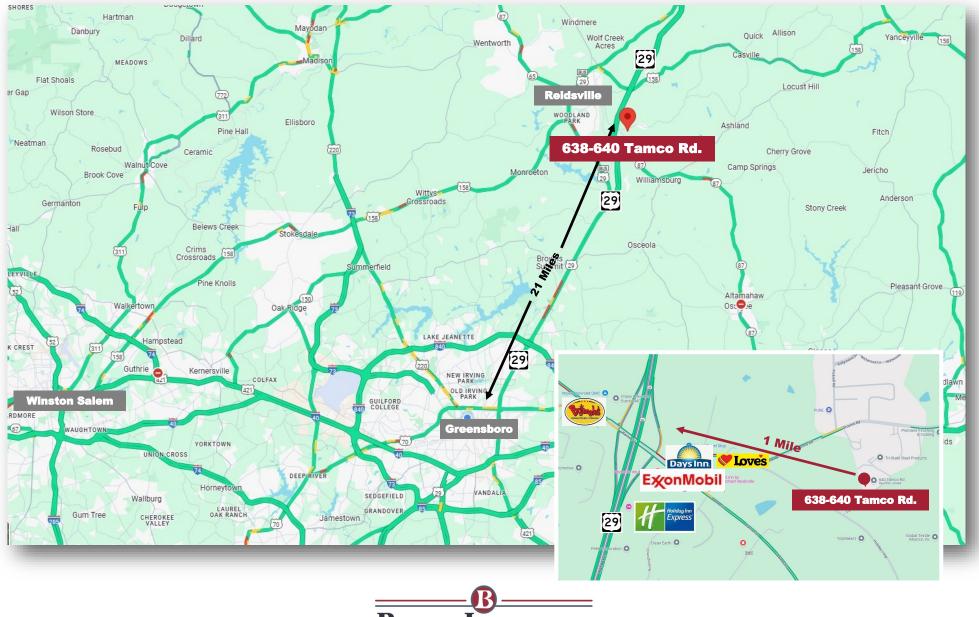

INDUSTRIAL FOR LEASE
638-640 Tamco Road
Reidsville, NC 27320

7,800 +/- SF

13,800 +/- SF Total Industrial Space

1007 Battleground Avenue, Suite 401 Greensboro, NC 27408 336-379-8771

6,000 +/- SF

Doug Fogartie, Broker dfogartie@bipinc.com P: 336-544-8012 C: 919-605-6093

## 638 Tamco Road Reidsville, NC 27320

## 640 Tamco Road Reidsville, NC 27320