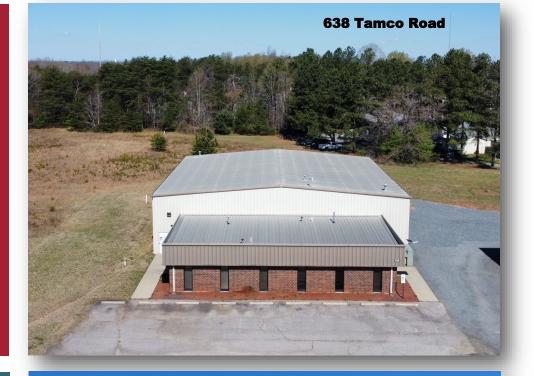

## 638 Tamco Road Reidsville, NC 27320

#### MACHINE SHOP BUILDING

- Total Square Footage: 7,800 +/- SF
- Warehouse: 6,000 +/- SF (8' x 76')
- Office: 1,800 +/- SF (60' x 30')
- Fully conditioned warehouse
- 20' ceiling with 16' eaves
- Air hose
- 3 phase 4 wire with 400 amps
- 5 offices, 3 bathrooms (one bathroom with shower located in conference room), kitchenette, workroom area leading into warehouse
- Concrete footers are outside to the left of the building
- Lease Rate: \$7.90 Per SF NNN
- Taxes: \$0.46/SF