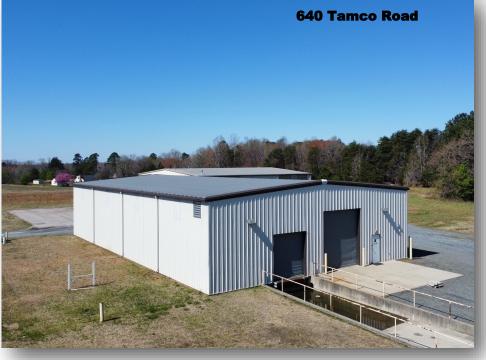

## 640 Tamco Road Reidsville, NC 27320

#### FORKLIFT BUILDING

- Total Square Footage: 6,000 +/- SF (60' x 10")
- Warehouse Size: 5,318 +/- SF
- Office Size: 682 +/- SF
- Former forklift/truck repair shop
- Ceiling: 19' center, 16' eaves
- HVAC: Office only
- Two offices, one bathroom
- Electric heat
- 1 drive-in door, 12' x 14'
- Dock Door: 9' x 10'
- 3 phase 4 wire, 400 amps
- Mezzanine storage limited to 100 lbs per SF
- Lease Rate: \$7.65 per SF NNN
- Taxes: \$0.46/SF