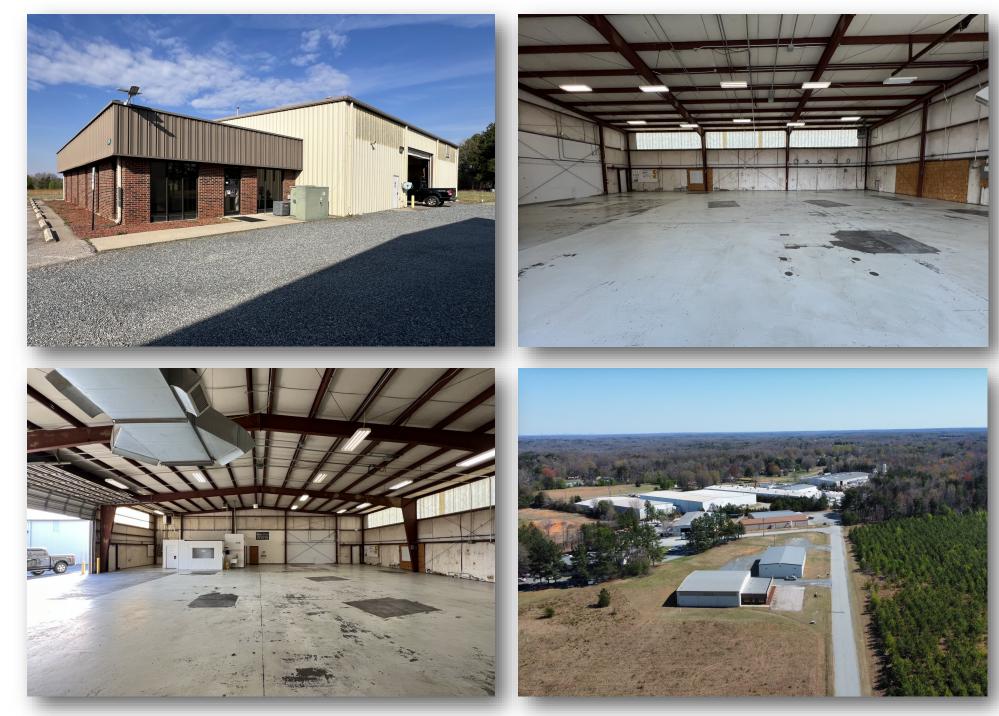

#### MACHINE SHOP BUILDING

- Total Square Footage: 7,800 +/- SF
- Warehouse: 6,000 +/- SF (8' x 76')
- Office: 1,800 +/- SF (60' x 30')
- Fully conditioned warehouse
- 20' ceiling with 16' eaves
- Air hose
- 3 phase 4 wire with 400 amps
- 5 offices, 3 bathrooms (one bathroom with shower located in conference room), kitchenette, workroom area leading into warehouse
- Concrete footers are outside to the left of the building
- Lease Rate: \$7.90 Per SF NNN
- Taxes: \$0.46/SF