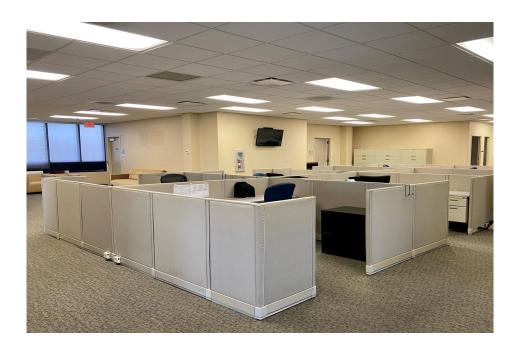

# THE SPACE

625 Green Valley Road, Greensboro, NC, 27408 Location

COUNTY Guilford

# **HIGHLIGHTS**

- Keyman Suites available in the current Wells Fargo building
- Full service rent: \$500 \$675 per month
- Fully furnished offices
- Shared Breakroom, conference room and restrooms
- Secure Private Offices
- 24/7 access
- Elevator Lobby
- Easy access to West Wendover
- Prime location in the busy Green Valley corridor near Friendly Center
- Close proxmity to Downtown Greensboro

# Block H - Wells Fargo

625 Green Valley Rd, Greensboro, NC 27408

Building Type: Class B Office

Class: B

RBA: **12,000 SF** 

Typical Floor: 6,000 SF

Total Available: **0 SF** % Leased: **100%** 

Rent/SF/Yr: -