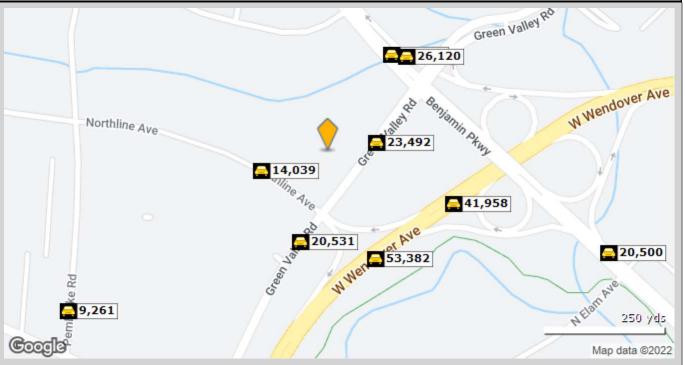

## **Traffic Count Report**

|    | Street               | Cross Street       | Cross Str Dist | Count<br>Year | Avg Daily<br>Volume | Volume<br>Type | Miles from<br>Subject Prop |
|----|----------------------|--------------------|----------------|---------------|---------------------|----------------|----------------------------|
| 1  | Green Valley Rd      | Benjamin Pkwy      | 0.08 NE        | 2018          | 23,492              | MPSI           | .06                        |
| 2  | Northline Ave        | Friendly Center Rd | 0.03 NW        | 2018          | 14,039              | MPSI           | .08                        |
| 3  | Green Valley Rd      | Grandview Ave      | 0.03 SW        | 2018          | 20,531              | MPSI           | .11                        |
| 4  | Benjamin Parkway     |                    | 0.00           | 2022          | 29,989              | MPSI           | .14                        |
| 5  | W Wendover Ave       | Benjamin Pkwy      | 0.19 NE        | 2018          | 53,382              | MPSI           | .14                        |
| 6  | Benjamin Pky         | Green Valley Rd    | 0.04 SE        | 2015          | 29,652              | MPSI           | .15                        |
| 7  | Benjamin Pkwy        | Green Valley Rd    | 0.04 SE        | 2022          | 26,120              | MPSI           | .15                        |
| 8  | West Wendover Avenue |                    | 0.00           | 2022          | 41,958              | MPSI           | .17                        |
| 9  | Benjamin Parkway     | N Elam Ave         | 0.02 SE        | 2019          | 20,500              | AADT           | .36                        |
| 10 | Pembroke Rd          | W Friendly Ave     | 0.05 S         | 2018          | 9,261               | MPSI           | .36                        |