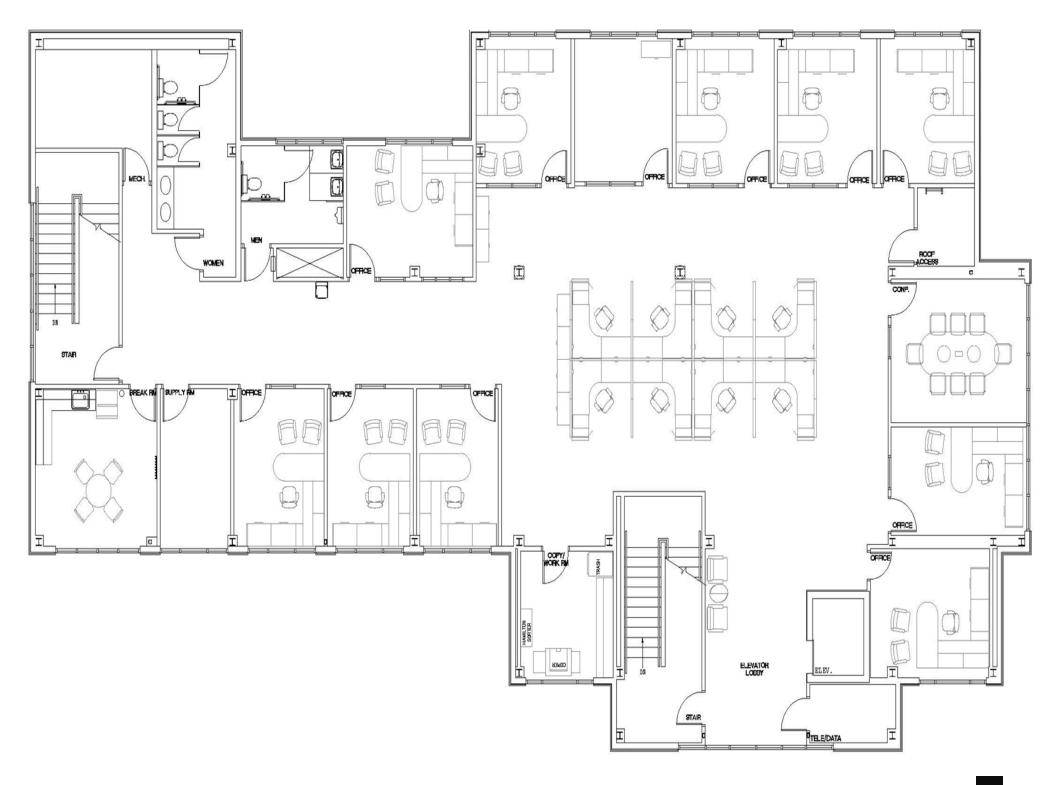

# Block H - Wells Fargo

625 Green Valley Rd, Greensboro, NC 27408

Building Type: Class B Office

Class: B

RBA: **12,000 SF** 

Typical Floor: 6,000 SF

Total Available: **0 SF** % Leased: **100%** 

Rent/SF/Yr: -