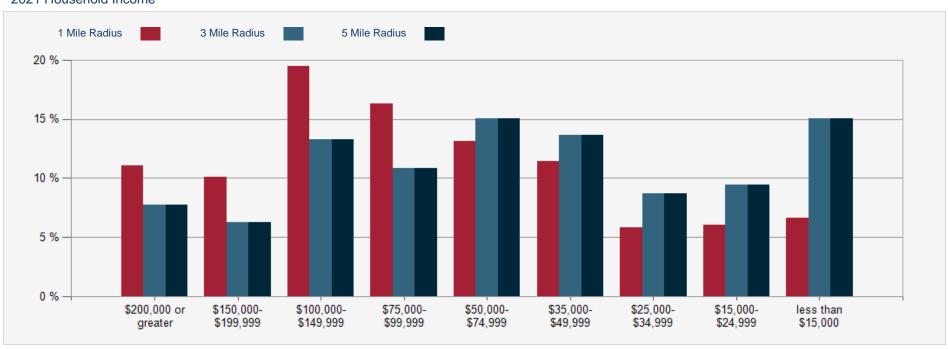

#### 2021 Household Income

## Regional Map

| POPULATION                         | 1 MILE    | 3 MILE   | 5 MILE   |
|------------------------------------|-----------|----------|----------|
| 2000 Population                    | 6,270     | 77,415   | 196,198  |
| 2010 Population                    | 6,006     | 77,958   | 210,434  |
| 2021 Population                    | 6,308     | 84,089   | 225,330  |
| 2026 Population                    | 6,489     | 86,918   | 232,688  |
| 2021-2026: Population: Growth Rate | 2.85 %    | 3.30 %   | 3.20 %   |
| 2021 HOUSEHOLD INCOME              | 1 MILE    | 3 MILE   | 5 MILE   |
| less than \$15,000                 | 196       | 5,277    | 14,264   |
| \$15,000-\$24,999                  | 179       | 3,324    | 10,226   |
| \$25,000-\$34,999                  | 173       | 3,043    | 10,218   |
| \$35,000-\$49,999                  | 337       | 4,798    | 14,851   |
| \$50,000-\$74,999                  | 387       | 5,283    | 15,605   |
| \$75,000-\$99,999                  | 482       | 3,792    | 10,033   |
| \$100,000-\$149,999                | 575       | 4,659    | 11,229   |
| \$150,000-\$199,999                | 299       | 2,191    | 3,893    |
| \$200,000 or greater               | 326       | 2,725    | 4,374    |
| Median HH Income                   | \$83,782  | \$53,856 | \$47,088 |
| Average HH Income                  | \$110,628 | \$84,748 | \$70,305 |