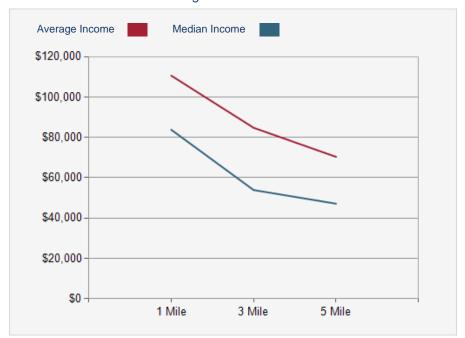

### **AVERAGE HOUSEHOLD INCOME**

| 1.00 MILE | 3.00 MILE | 5.00 MILE |
|-----------|-----------|-----------|
| \$110,628 | \$84,748  | \$70,305  |

## Regional Map

| POPULATION                         | 1 MILE    | 3 MILE   | 5 MILE   |
|------------------------------------|-----------|----------|----------|
| 2000 Population                    | 6,270     | 77,415   | 196,198  |
| 2010 Population                    | 6,006     | 77,958   | 210,434  |
| 2021 Population                    | 6,308     | 84,089   | 225,330  |
| 2026 Population                    | 6,489     | 86,918   | 232,688  |
| 2021-2026: Population: Growth Rate | 2.85 %    | 3.30 %   | 3.20 %   |
| 2021 HOUSEHOLD INCOME              | 1 MILE    | 3 MILE   | 5 MILE   |
| less than \$15,000                 | 196       | 5,277    | 14,264   |
| \$15,000-\$24,999                  | 179       | 3,324    | 10,226   |
| \$25,000-\$34,999                  | 173       | 3,043    | 10,218   |
| \$35,000-\$49,999                  | 337       | 4,798    | 14,851   |
| \$50,000-\$74,999                  | 387       | 5,283    | 15,605   |
| \$75,000-\$99,999                  | 482       | 3,792    | 10,033   |
| \$100,000-\$149,999                | 575       | 4,659    | 11,229   |
| \$150,000-\$199,999                | 299       | 2,191    | 3,893    |
| \$200,000 or greater               | 326       | 2,725    | 4,374    |
| Median HH Income                   | \$83,782  | \$53,856 | \$47,088 |
| Average HH Income                  | \$110,628 | \$84,748 | \$70,305 |

## 2021 Household Income Average and Median