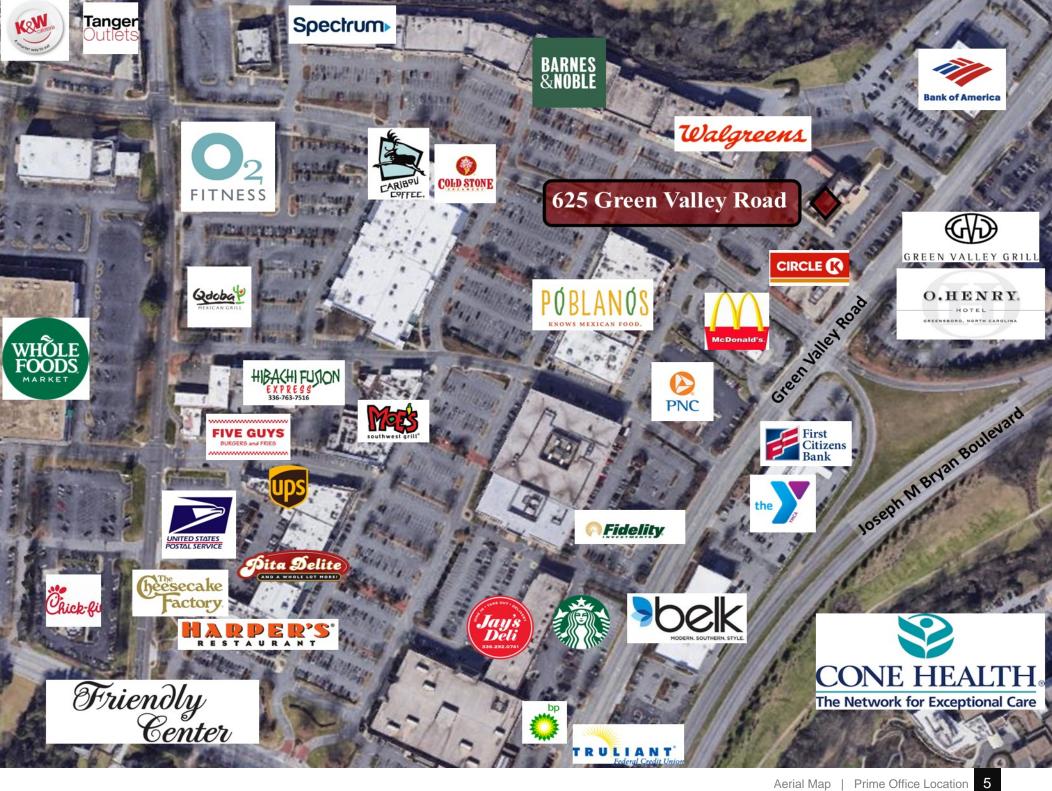

About Greensboro, NC

- Greensboro, NC is located in the central region of North Carolina. It is part of the Piedmont Triad and is the third largest city in North Carolina. Greensboro is known for many local attractions such as the Greensboro Science Center, Tanger Arts Performing Center, Guilford Courthouse National Military Park, International Civil Rights Center and Museum, the Wyndham Golf Championship and others.
- The Wells Fargo building is located in the Green Valley Office Corridor near the Friendly Center Retail Complex surrounded by upscale shopping, restaurants, businesses and medical facilities. Known for its convenient location and accessibility, this area offers a live, work and play opportunity.