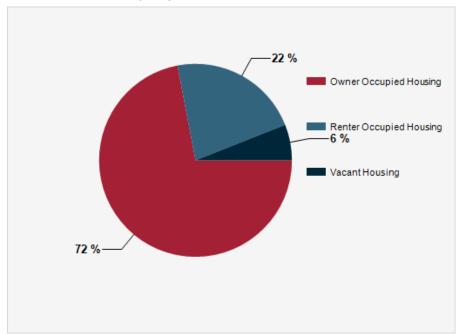

| HOUSEHOLDS                         | 1 MILE | 3 MILE | 5 MILE  |
|------------------------------------|--------|--------|---------|
| 2000 Total Housing                 | 3,005  | 33,963 | 87,598  |
| 2010 Total Households              | 2,815  | 32,507 | 88,648  |
| 2021 Total Households              | 2,956  | 35,091 | 94,693  |
| 2026 Total Households              | 3,042  | 36,414 | 98,039  |
| 2021 Average Household Size        | 2.13   | 2.21   | 2.25    |
| 2000 Owner Occupied Housing        | 2,368  | 18,366 | 42,684  |
| 2000 Renter Occupied Housing       | 549    | 13,730 | 38,711  |
| 2021 Owner Occupied Housing        | 2,258  | 17,902 | 43,915  |
| 2021 Renter Occupied Housing       | 698    | 17,189 | 50,778  |
| 2021 Vacant Housing                | 185    | 3,856  | 10,633  |
| 2021 Total Housing                 | 3,141  | 38,947 | 105,326 |
| 2026 Owner Occupied Housing        | 2,349  | 18,723 | 46,110  |
| 2026 Renter Occupied Housing       | 693    | 17,691 | 51,929  |
| 2026 Vacant Housing                | 191    | 4,003  | 11,063  |
| 2026 Total Housing                 | 3,233  | 40,417 | 109,102 |
| 2021-2026: Households: Growth Rate | 2.90 % | 3.70 % | 3.50 %  |

## 2021 Household Occupancy - 1 Mile Radius