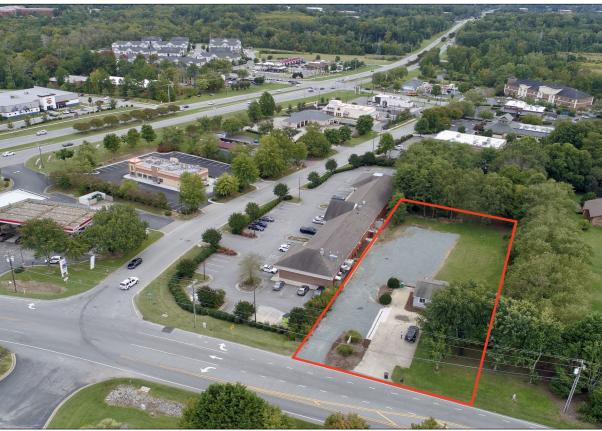

**OFFICE & GRAVEL LOT** 

## 609 Gallimore Dairy Rd. FOR LEASE—Office & Gravel Lot

Square Feet: 1526 +/Lease Rate: \$2750/mo.
Zoning: CU-OI (Office/Institutional)
Lit Signage along Gallimore Dairy Rd.
Efficient office layout with great natural light
Ample parking; can accommodate a tractor-trailer