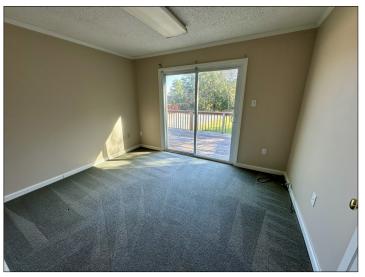

## 609 Gallimore Dairy Rd. FOR LEASE—Office & Gravel Lot

Square Feet: 1526 +/Lease Rate: \$2750/mo.
Zoning: CU-OI (Office/Institutional)
Lit Signage along Gallimore Dairy Rd.
Efficient office layout with great natural light
Ample parking; can accommodate a tractor-trailer

Less than 3-miles from Interstate 40 - Contact Broker for details of lease structure

Control Click for Virtual Tour: <a href="https://my.matterport.com/show/?m=kwXcNamQusH&ts=1">https://my.matterport.com/show/?m=kwXcNamQusH&ts=1</a>