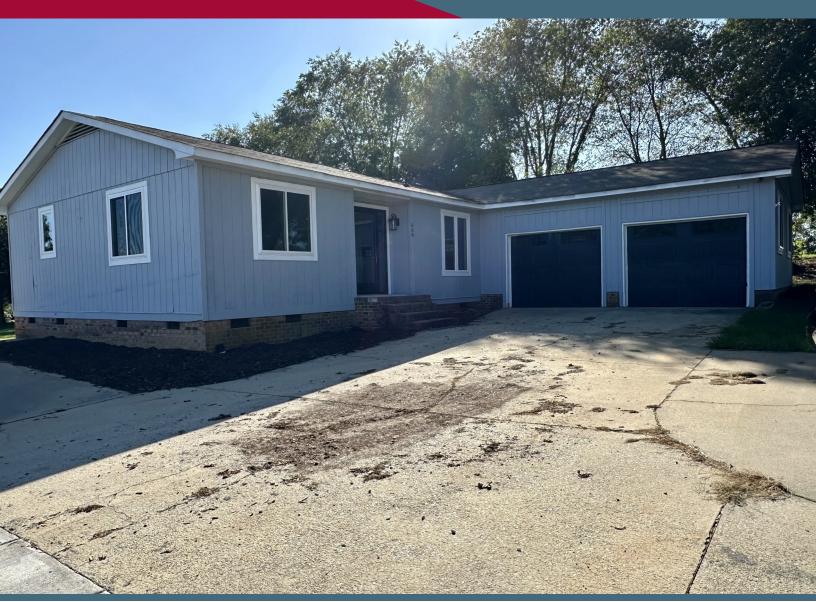

**OFFICE & GRAVEL LOT** 

## 609 Gallimore Dairy Road High Point, NC 27265

## 609 Gallimore Dairy Rd. FOR LEASE—Office & Gravel Lot

Square Feet: 1526 +/Lease Rate: \$2750/mo.
Zoning: CU-OI (Office/Institutional)
Lit Signage along Gallimore Dairy Rd.
Efficient office layout with great natural light
Ample parking; can accommodate a tractor-trailer