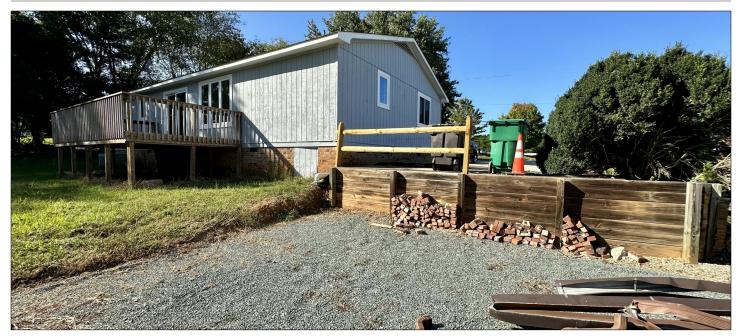

**OFFICE & GRAVEL LOT** 

## 609 Gallimore Dairy Rd. FOR LEASE—Office & Gravel Lot

Square Feet: 1526 +/Lease Rate: \$2750/mo.
Zoning: CU-OI (Office/Institutional)
Lit Signage along Gallimore Dairy Rd.
Efficient office layout with great natural light
Ample parking; can accommodate a tractor-trailer