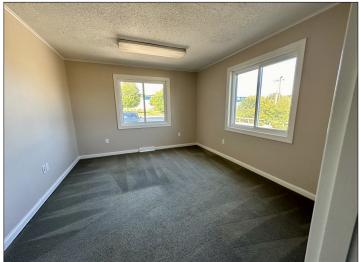

## 609 Gallimore Dairy Rd. FOR LEASE—Office & Gravel Lot

Square Feet: 1526 +/Lease Rate: \$2750/mo.
Zoning: CU-OI (Office/Institutional)
Lit Signage along Gallimore Dairy Rd.
Efficient office layout with great natural light
Ample parking; can accommodate a tractor-trailer

Less than 3-miles from Interstate 40 - Contact Broker for details of lease structure

Control Click for Virtual Tour: <a href="https://my.matterport.com/show/?m=kwXcNamQusH&ts=1">https://my.matterport.com/show/?m=kwXcNamQusH&ts=1</a>