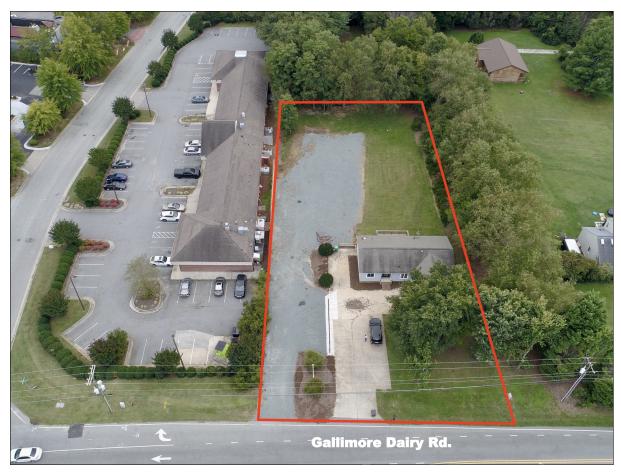

**OFFICE & GRAVEL LOT** 

## 609 Gallimore Dairy Rd. FOR LEASE—Office & Gravel Lot

Square Feet: 1526 +/Lease Rate: \$2750/mo.
Zoning: CU-OI (Office/Institutional)
Lit Signage along Gallimore Dairy Rd.
Efficient office layout with great natural light
Ample parking; can accommodate a tractor-trailer