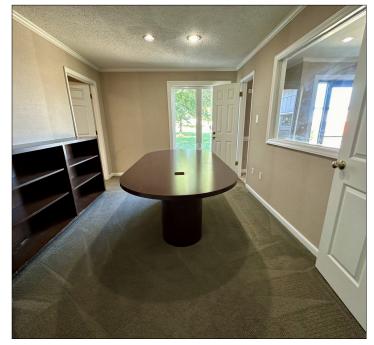

## 609 Gallimore Dairy Rd. FOR LEASE—Office & Gravel Lot

Square Feet: 1526 +/Lease Rate: \$2750/mo.
Zoning: CU-OI (Office/Institutional)
Lit Signage along Gallimore Dairy Rd.
Efficient office layout with great natural light
Ample parking; can accommodate a tractor-trailer

Less than 3-miles from Interstate 40 - Contact Broker for details of lease structure

Control Click for Virtual Tour: <a href="https://my.matterport.com/show/?m=kwXcNamQusH&ts=1">https://my.matterport.com/show/?m=kwXcNamQusH&ts=1</a>