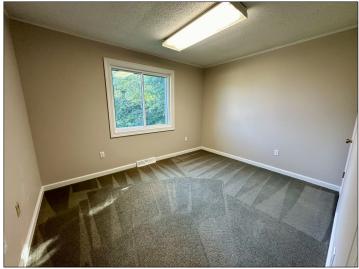

## 609 Gallimore Dairy Rd. FOR LEASE—Office & Gravel Lot

Square Feet: 1526 +/Lease Rate: \$2750/mo.
Zoning: CU-OI (Office/Institutional)
Lit Signage along Gallimore Dairy Rd.
Efficient office layout with great natural light
Ample parking; can accommodate a tractor-trailer

Less than 3-miles from Interstate 40 - Contact Broker for details of lease structure

Control Click for Virtual Tour: <a href="https://my.matterport.com/show/?m=kwXcNamQusH&ts=1">https://my.matterport.com/show/?m=kwXcNamQusH&ts=1</a>