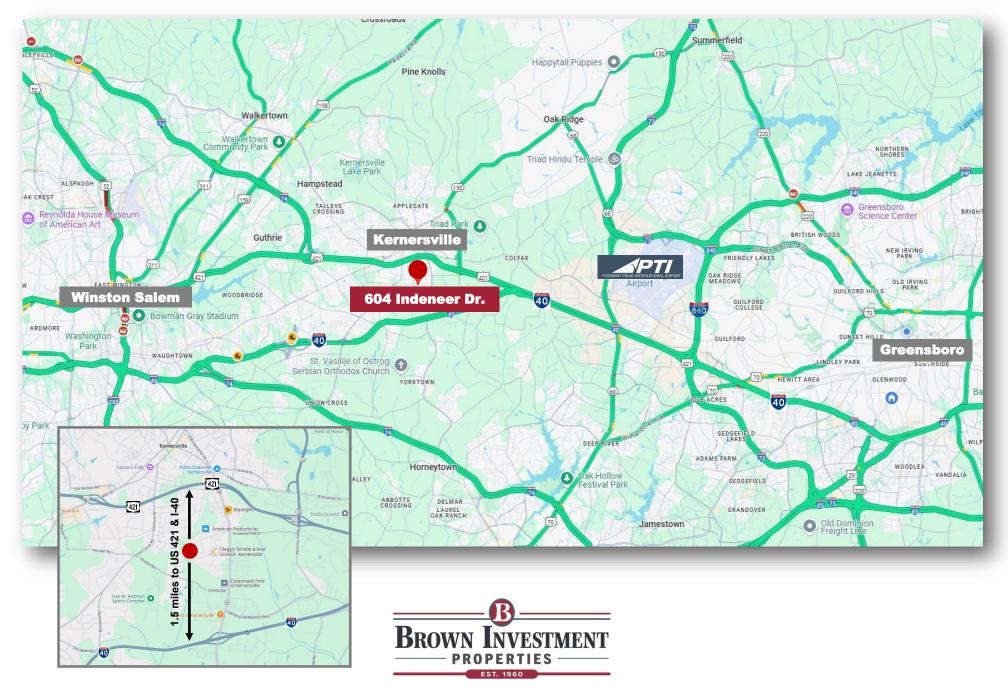

INDUSTRIAL FREIGHT FOR SUBLEASE 604 Indeneer Drive Kernersville, NC 27284

## 604 Indeneer Drive Kernersville, NC 27284