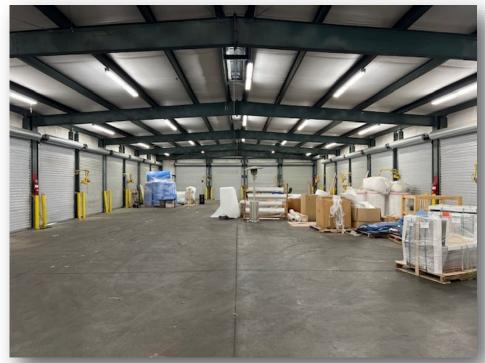

## PROPERTY FEATURES

- Trucking Transfer Station/Warehouse
- Size: 2,500 to 5,000 +/- SF
- Up to 22 doors
- No yard available
- Driver automobile overnight lot
- Parking: 35 shared
- Ceiling Height: 13' to 15'
- Zoning: GI-S
- Lease Rate: \$12 PSF