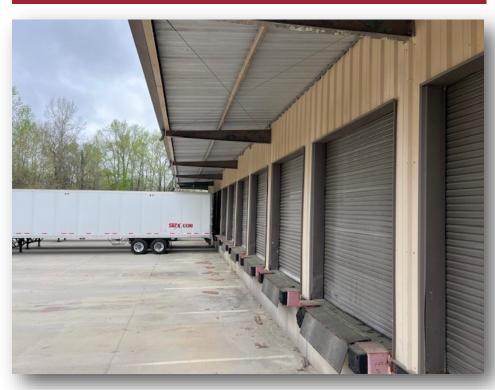

## 22 Closed Dock Positions

1007 Battleground Avenue, Suite 401 Greensboro, NC 27408 336-379-8771

Brian Burnham, Broker bburnham@bipinc.com C: 336-362-5612 P: 336-541-5522

Wes Vogel, Broker wvogel@bipinc.com C: 336-312-0168 P: 336-541-5520

## PROPERTY FEATURES

- Trucking Transfer Station/Warehouse
- Size: 2,500 to 5,000 +/- SF
- Up to 22 doors
- No yard available
- Driver automobile overnight lot
- Parking: 35 shared
- Ceiling Height: 13' to 15'
- Zoning: GI-S
- Lease Rate: \$12 PSF