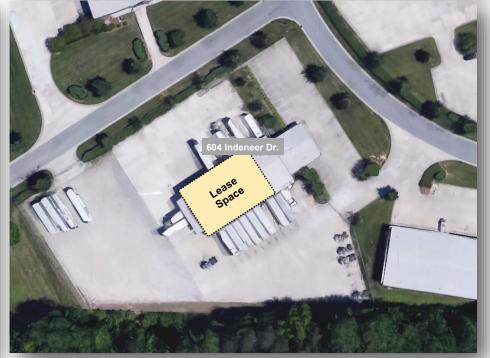

INDUSTRIAL FREIGHT FOR SUBLEASE 604 Indeneer Drive Kernersville, NC 27284

## 604 Indeneer Drive Kernersville, NC 27284