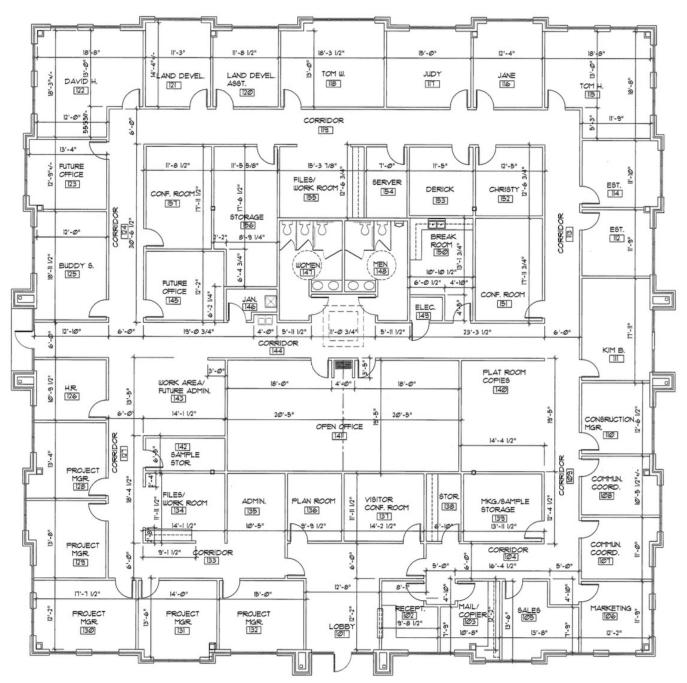

## **Property Highlights**

• **Square Footage:** +/- 11,766

• Lease Rate: \$12.00/SF

Lease Structure: Modified Gross

• Year Built: 2008

• **Parking**: 4 per 1,000 SF

Professionally managed and well-maintained