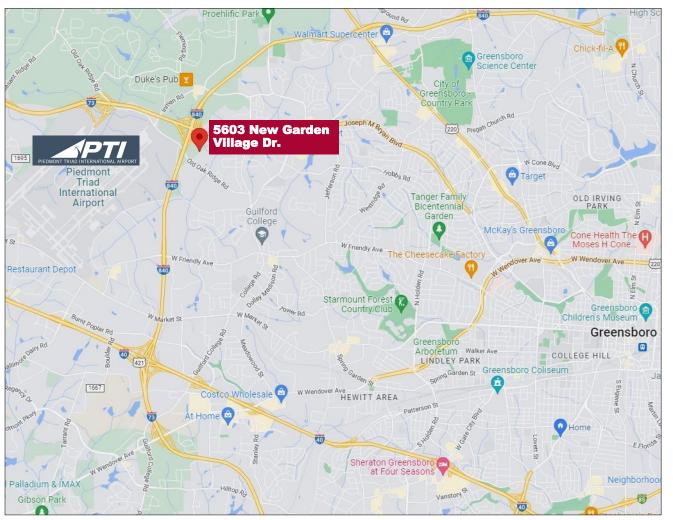

## **Property Features**

Located in Northwest Greensboro, New Garden Village is an exceptional mixed-use development consisting of multi-family housing and various commercial users. The property is less than two miles from Piedmont Triad International Airport and is less than one mile from interstate access. Minutes from Downtown Greensboro and surrounding suburban areas including Oak Ridge and Summerfield.