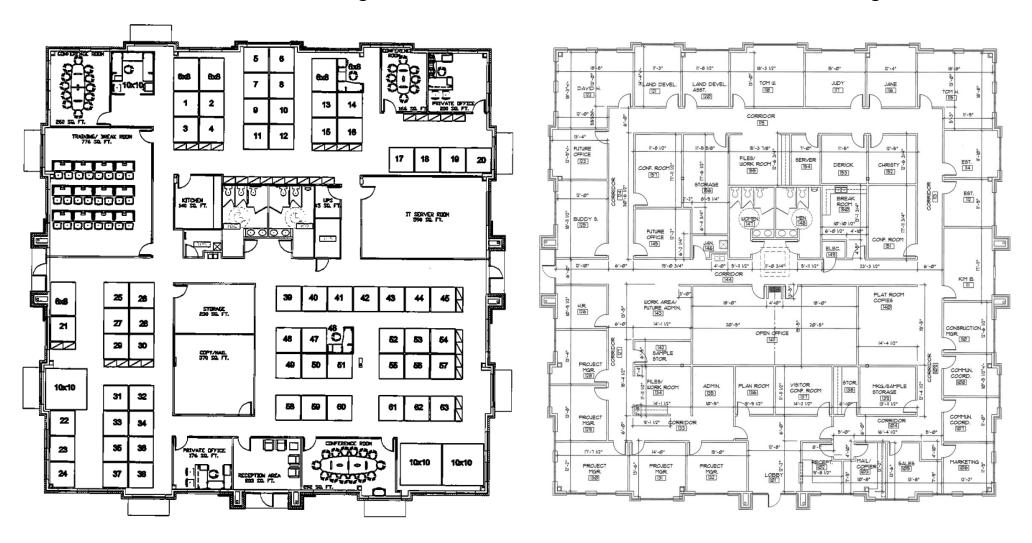

### **Property Highlights**

• **Square Footage: +/-** 23,442

• Sales Price: \$2,250,000 (\$96/SF)

Number of Buildings: Two (2)

• Acreage: +/- 2.43

• Year Built: 2008

Parking: 4 per 1,000 SF

Zoning: CU-PDM