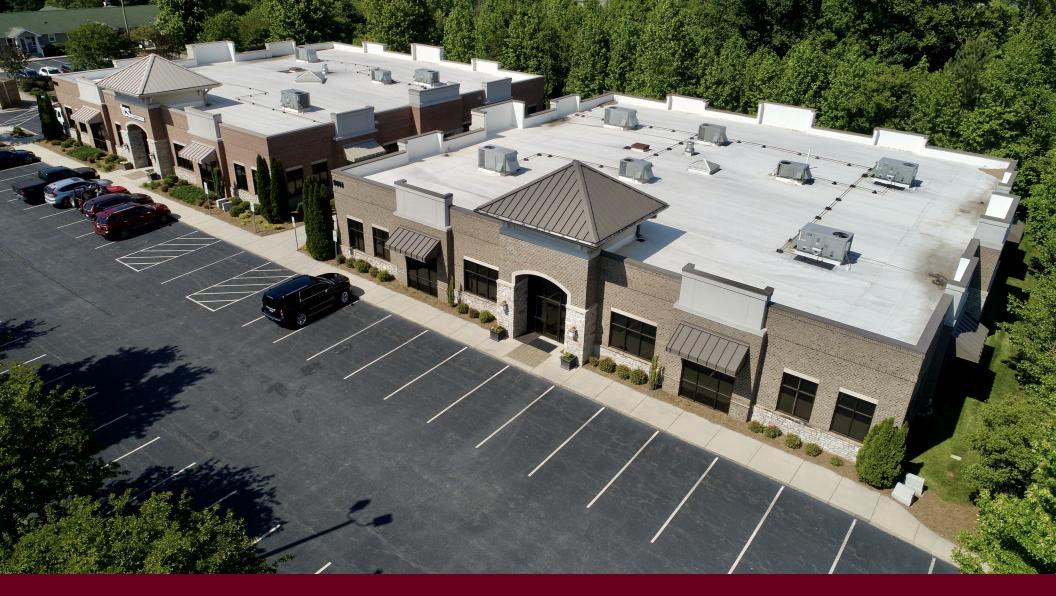

#### **Property Features**

5601 and 5603 New Garden Village Drive are two impressive office buildings located in the Northwest portion of Greensboro. Situated in peaceful New Garden Village, this property offers a serene setting for a variety of businesses. One of the key benefits of this property is its prime location in the backyard of Piedmont Triad International Airport, which has recently experienced an influx of significant capital investment and manufacturing announcements. The two buildings that make up this offering feature a modern and stylish design that are complimented by the adjacent properties in the development. New Garden Village consists of Class-A apartments, a variety of office and retail users, and a brand-new self-storage facility. With easy access to major interstates and thoroughfares, this property is well-positioned for nearly any office user.

### **Property Highlights**

• **Square Footage: +/-** 23,442

• Sales Price: \$2,250,000 (\$96/SF)

Number of Buildings: Two (2)

• Acreage: +/- 2.43

• Year Built: 2008

Parking: 4 per 1,000 SF

Zoning: CU-PDM