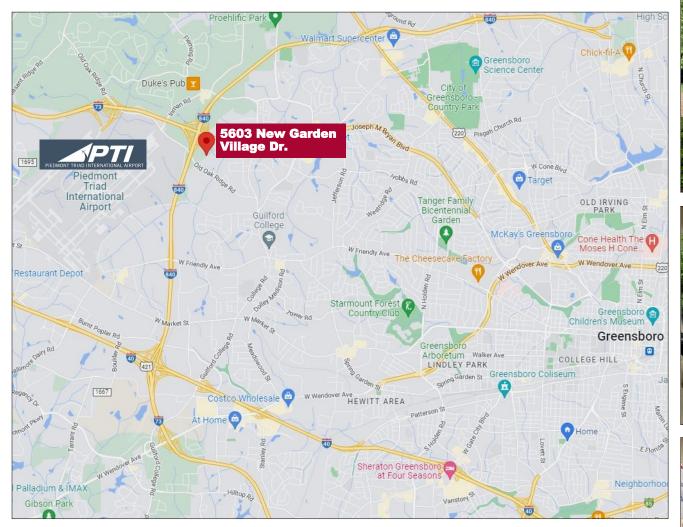

New Garden Village 5601 & 5603 New Garden Village Drive, Greensboro, NC 27410

For Sale Office Buildings

Contact: Austin Hill, Broker ahill@bipinc.com P: 336-541-5510

Vince Howard, Broker vhoward@bipinc.com P: 336-369-5971

#### **Property Features**

5601 and 5603 New Garden Village Drive are two impressive office buildings located in the Northwest portion of Greensboro. Situated in peaceful New Garden Village, this property offers a serene setting for a variety of businesses. One of the key benefits of this property is its prime location in the backyard of Piedmont Triad International Airport, which has recently experienced an influx of significant capital investment and manufacturing announcements. The two buildings that make up this offering feature a modern and stylish design that are complimented by the adjacent properties in the development. New Garden Village consists of Class-A apartments, a variety of office and retail users, and a brand-new self-storage facility. With easy access to major interstates and thoroughfares, this property is well-positioned for nearly any office user.