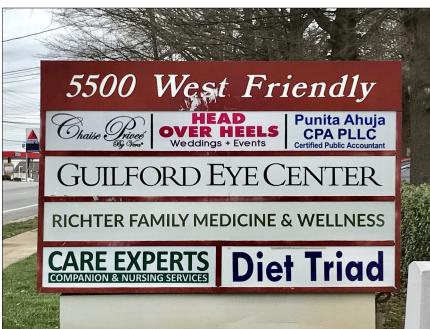

 SMALL OFFICE
 5500 West Friendly Avenue Greensboro, NC 27410

## **PROPERTY FEATURES**

- Office/medical building located near Guilford
  College
- Affordable private offices
- Convenient location
- Plenty of parking
- Near restaurants and shopping
- Zoned LO
- Suite 102-E&F, +/- 277 SF, \$375 per month
- Suite 102-G, +/- 409 SF, \$530 per month
- Full Service Lease, no janitorial
- Traffic count W. Friendly Avenue 31,339 VPD (2022)