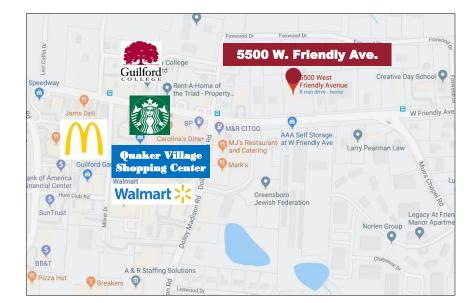

 SMALL OFFICE
 5500 West Friendly Avenue Greensboro, NC 27410

## DIRECTIONS

Office/medical building conveniently located on West Friendly Avenue near Guilford College

1007 Battleground Avenue Suite 401 Greensboro, NC 27408

The statements and figures herein while not guaranteed are secured from sources believed to be authoritative. This offering is subject to change of price, prior lease or sale and or withdrawal without notice. Prospects should verify all information.