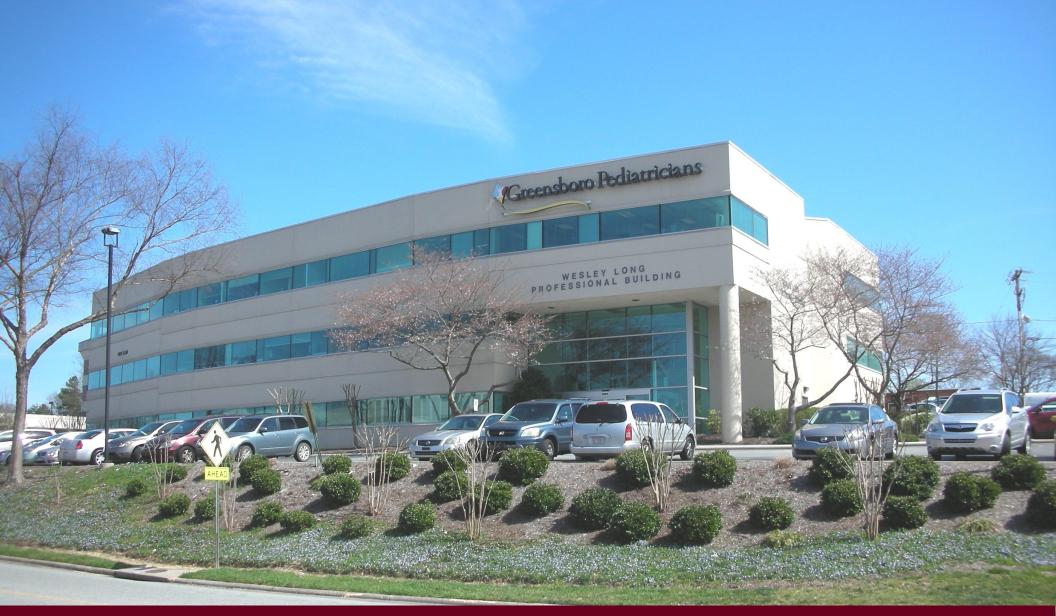

## 510 North Elam Avenue, Greensboro, NC 27403 Located In Wesley Long Professional Building

For Lease

Contact: Bill Strickland, CCIM, MBA bstrickland@bipinc.com 336-369-5974

## **Property Features**

- Suite 102 available, 1,509 +/- RSF
- 4,605 +/- RSF will become available March 1, 2022
- 3-story 35,292 +/- RSF prime, class A medical/dental attractive office building
- Ample parking 176 spaces
- Zoned Pl
- Elevator
- Telecom/fiber: AT&T, Spectrum
- Green features: Motion detected lighting, water conserving fixtures
- Fully sprinklered
- Located across from Wesley Long Hospital, near Cone Health Behavioral Health Hospital and minutes from Moses Cone and Women's Hospitals
- Located near restaurants, banks, hotels, shopping and residential neighborhoods
- Easy access to Wendover Avenue and minutes from CBD
- City bus stop