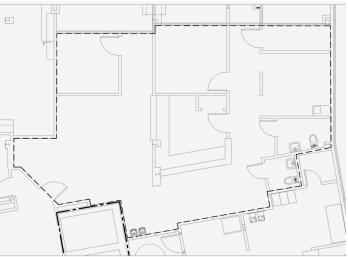

## **Property Features**

- Suite 102 available, 1,509 +/- RSF
- 4,605 +/- RSF will become available March 1, 2022
- 3-story 35,292 +/- RSF prime, class A medical/dental attractive office building
- Ample parking 176 spaces
- Zoned Pl
- Elevator
- Telecom/fiber: AT&T, Spectrum
- Green features: Motion detected lighting, water conserving fixtures
- Fully sprinklered
- Located across from Wesley Long Hospital, near Cone Health Behavioral Health Hospital and minutes from Moses Cone and Women's Hospitals
- Located near restaurants, banks, hotels, shopping and residential neighborhoods
- Easy access to Wendover Avenue and minutes from CBD
- City bus stop