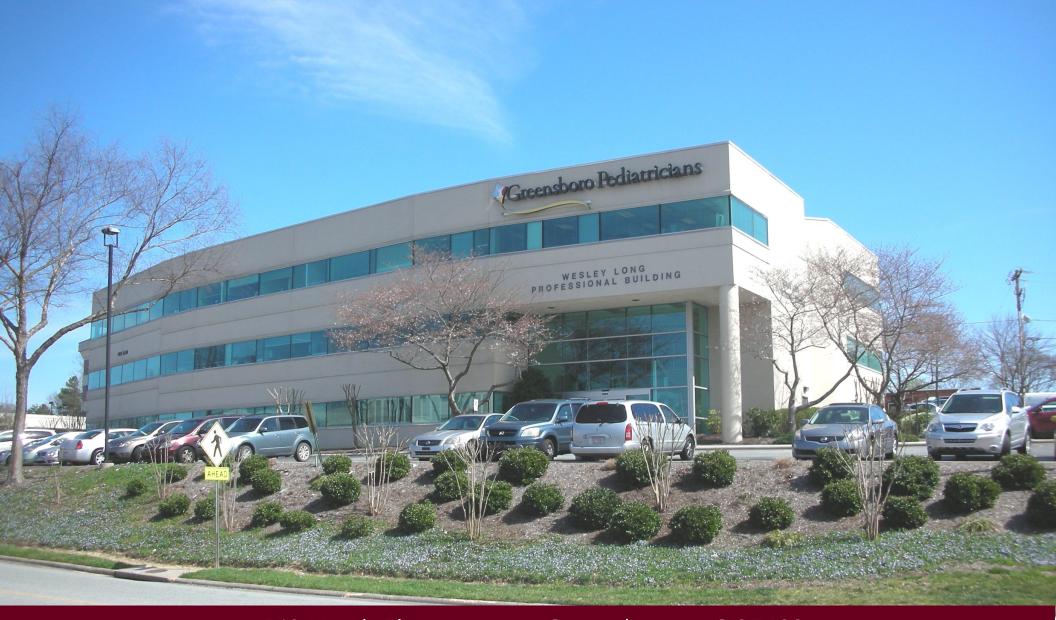

510 North Elam Avenue, Greensboro, NC 27403 Located In Wesley Long Professional Building

For Lease

Contact: Bill Strickland, CCIM, MBA bstrickland@bipinc.com 336-369-5974

## **Property Features**

- **Suite 304** 1,876 +/- SF
- 3-story 35,292 +/- RSF prime, class A medical/dental attractive office building
- Ample parking 176 spaces
- Zoned PI
- Elevator
- Telecom/fiber: AT&T, Spectrum
- Green features: Motion detected lighting, water conserving fixtures
- Fully sprinklered
- Located across from Wesley Long Hospital, near Cone Health Behavioral Health Hospital and minutes from Moses Cone Hospital
- Located near restaurants, banks, hotels, shopping and residential neighborhoods
- Easy access to Wendover Avenue and minutes from CBD
- City bus stop