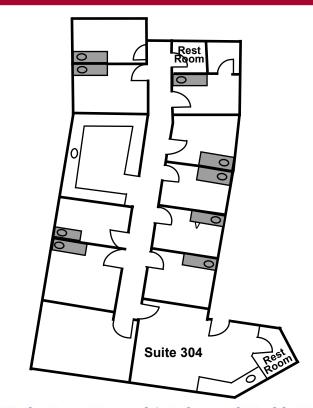

## **Property Features**

- **Suite 304** 1,876 +/- SF
- 3-story 35,292 +/- RSF prime, class A medical/dental attractive office building
- Ample parking 176 spaces
- Zoned PI
- Elevator
- Telecom/fiber: AT&T, Spectrum
- Green features: Motion detected lighting, water conserving fixtures
- Fully sprinklered
- Located across from Wesley Long Hospital, near Cone Health Behavioral Health Hospital and minutes from Moses Cone Hospital
- Located near restaurants, banks, hotels, shopping and residential neighborhoods
- Easy access to Wendover Avenue and minutes from CBD
- City bus stop