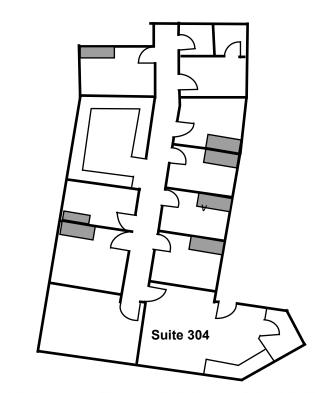

## **Property Features**

- Suite 304 1,876 +/- SF
- 3-story 35,292 +/- RSF prime, class A medical/dental attractive office building
- Ample parking 176 spaces
- Zoned PI
- Elevator
- Telecom/fiber: AT&T, Spectrum
- Green features: Motion detected lighting, water conserving fixtures
- Fully sprinklered
- Located across from Wesley Long Hospital, near Cone Health Behavioral Health Hospital and minutes from Moses Cone Hospital
- Located near restaurants, banks, hotels, shopping and residential neighborhoods
- Easy access to Wendover Avenue and minutes from CBD
- City bus stop