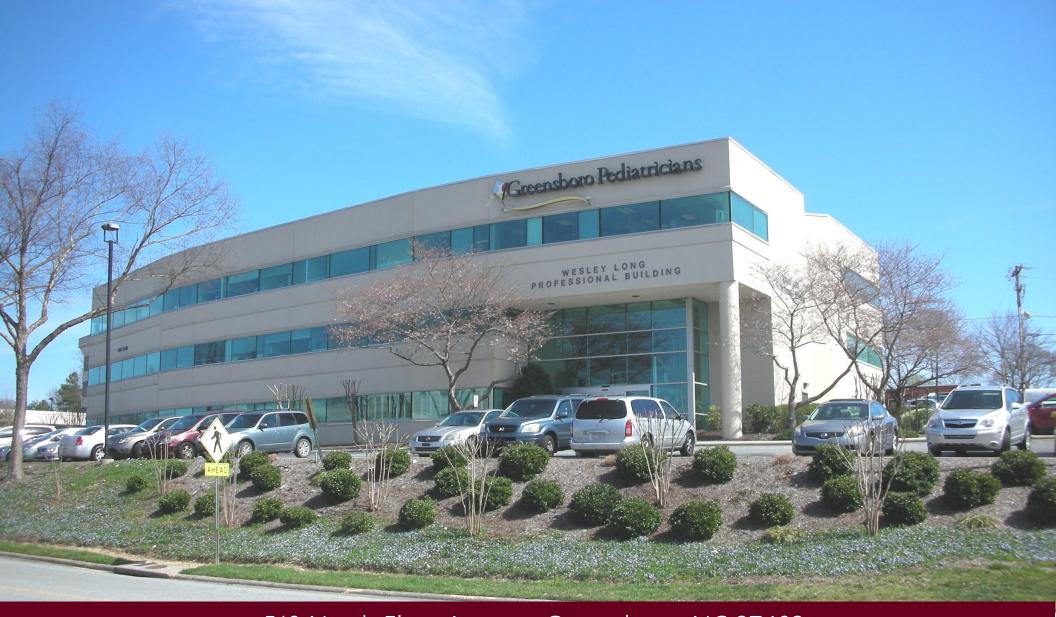

510 North Elam Avenue, Greensboro, NC 27403 Located In Wesley Long Professional Building

Contact: Bill Strickland, CCIM, MBA bstrickland@bipinc.com 336-369-5974

## **Property Features**

- Suite 304 1,876 +/- SF
- 3-story 35,292 +/- RSF prime, class A medical/dental attractive office building
- Ample parking 176 spaces
- Zoned PI
- Elevator
- Telecom/fiber: AT&T, Spectrum
- Green features: Motion detected lighting, water conserving fixtures
- Fully sprinklered
- Located across from Wesley Long Hospital, near Cone Health Behavioral Health Hospital and minutes from Moses Cone Hospital
- Located near restaurants, banks, hotels, shopping and residential neighborhoods
- Easy access to Wendover Avenue and minutes from CBD
- City bus stop