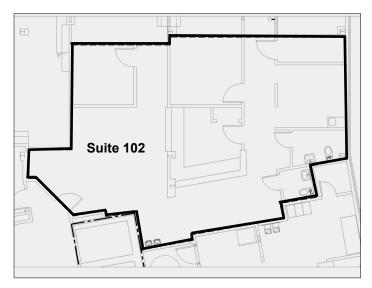

## **Property Features**

- Suite 102 1,509 +/- RSF
- Suite 304 1,876 +/- SF
- 3-story 35,292 +/- RSF prime, class A medical/dental attractive office building
- Ample parking 176 spaces
- Zoned PI
- Elevator
- Telecom/fiber: AT&T, Spectrum
- Green features: Motion detected lighting, water conserving fixtures
- Fully sprinklered
- Located across from Wesley Long Hospital, near Cone Health Behavioral Health Hospital and minutes from Moses Cone Hospital
- Located near restaurants, banks, hotels, shopping and residential neighborhoods
- Easy access to Wendover Avenue and minutes from CBD
- City bus stop