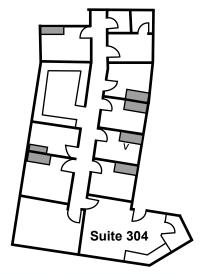

## **Property Features**

- Suite 102 1,509 +/- RSF
- Suite 304 1,876 +/- SF
- 3-story 35,292 +/- RSF prime, class A medical/dental attractive office building
- Ample parking 176 spaces
- Zoned PI
- Elevator
- Telecom/fiber: AT&T, Spectrum
- Green features: Motion detected lighting, water conserving fixtures
- Fully sprinklered
- Located across from Wesley Long Hospital, near Cone Health Behavioral Health Hospital and minutes from Moses Cone Hospital
- Located near restaurants, banks, hotels, shopping and residential neighborhoods
- Easy access to Wendover Avenue and minutes from CBD
- City bus stop