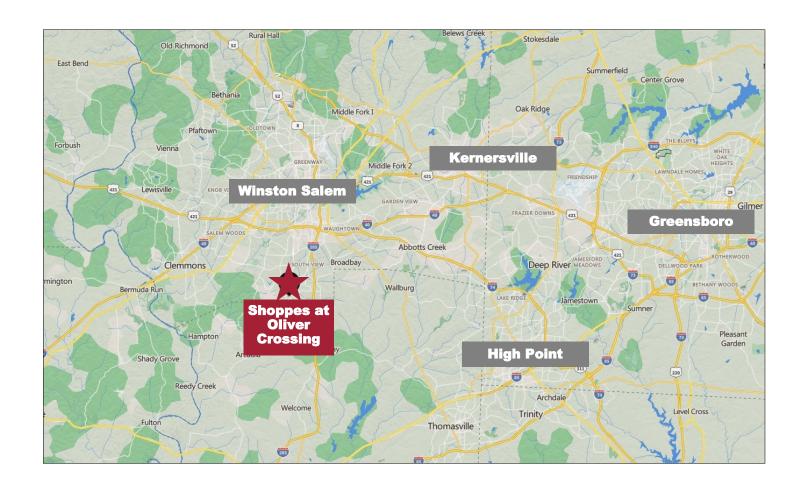

## 5086 Peters Creek Pkwy

Winston Salem, NC 27127

Brian Burnham, Broker bburnham@bipinc.com P: 336-541-5522 C: 336-362-5612

BROWN INVESTMENT
PROPERTIES

For Lease: 2,800 SF

Located: Shoppes at Oliver Crossing, Winston Salem