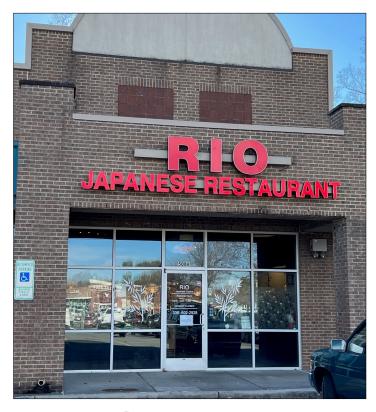

FOR LEASE I Restaurant In-Line Shopping Center

## 5086 Peters Creek Pkwy

Winston Salem, NC 27127

Brian Burnham, Broker bburnham@bipinc.com P: 336-541-5522 C: 336-362-5612

BROWN INVESTMENT
PROPERTIES

For Lease: 2,800 SF

Located: Shoppes at Oliver Crossing, Winston Salem

## **Listing Features**

This is an operating Japanese Hibachi and Sushi Restaurant, complete and ready to continue operating with **sale of the business** to a new owner. The dining room features an **Open-Grill style kitchen** visible to customers, 2 bathrooms and plenty of parking. The restaurant is positioned in the mix of a **Lowes Grocery** anchored shopping center at Oliver's Crossing. A must see! The business is being offered for sale with Sublease of the space.