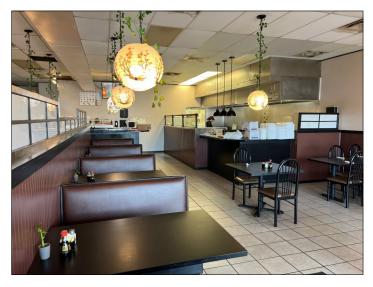

## **Listing Features**

This is an operating Japanese Hibachi and Sushi Restaurant, complete and ready to continue operating with **sale of the business** to a new owner. The dining room features an **Open-Grill style kitchen** visible to customers, 2 bathrooms and plenty of parking. The restaurant is positioned in the mix of a **Lowes Grocery** anchored shopping center at Oliver's Crossing. A must see! The business is being offered for sale with Sublease of the space.