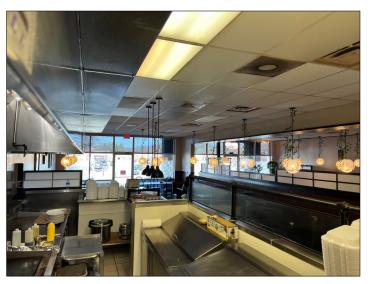

## **Listing Features**

This is an operating Japanese Hibachi and Sushi Restaurant, complete and ready to continue operating with **sale of the business** to a new owner. The dining room features an **Open-Grill style kitchen** visible to customers, 2 bathrooms and plenty of parking. The restaurant is positioned in the mix of a **Lowes Grocery** anchored shopping center at Oliver's Crossing. A must see! The business is being offered for sale with Sublease of the space.