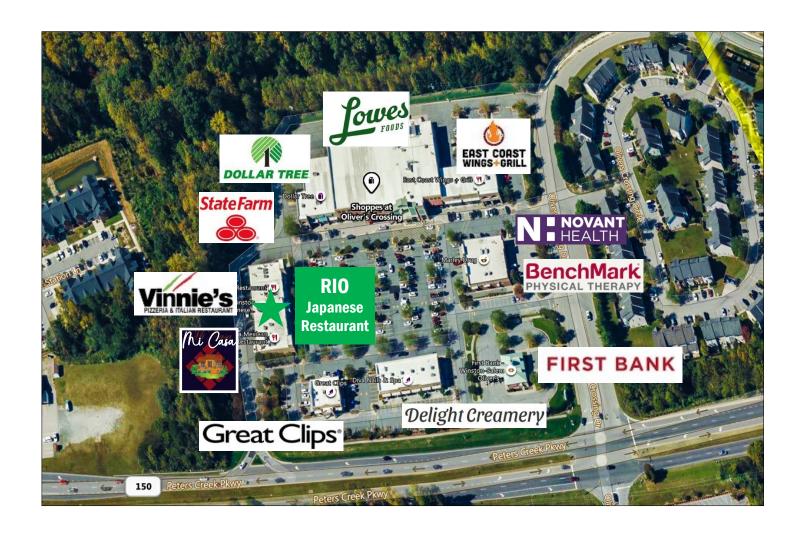

## 5086 Peters Creek Pkwy

Winston Salem, NC 27127

Brian Burnham, Broker bburnham@bipinc.com P: 336-541-5522 C: 336-362-5612

BROWN INVESTMENT
PROPERTIES

For Lease: 2,800 SF

Located: Shoppes at Oliver Crossing, Winston Salem

## **Listing Features**

This is an operating Japanese Hibachi and Sushi Restaurant, complete and ready to continue operating with **sale of the business** to a new owner. The dining room features an **Open-Grill style kitchen** visible to customers, 2 bathrooms and plenty of parking. The restaurant is positioned in the mix of a **Lowes Grocery** anchored shopping center at Oliver's Crossing. A must see! The business is being offered for sale with Sublease of the space.