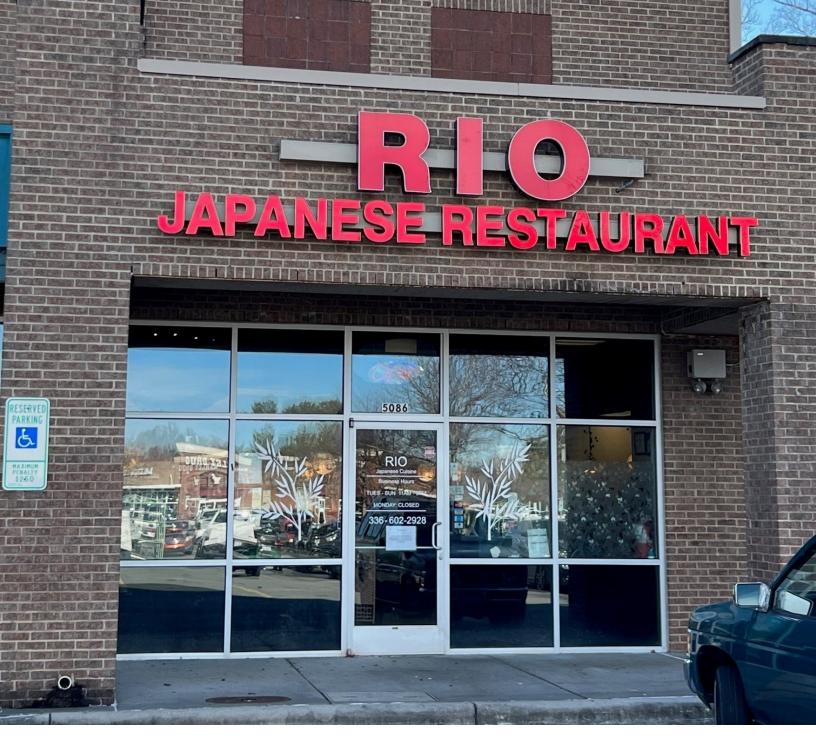

FOR LEASE I Restaurant In-Line Shopping Center

## 5086 Peters Creek Pkwy

Winston Salem, NC 27127

Brian Burnham, Broker bburnham@bipinc.com P: 336-541-5522 C: 336-362-5612

BROWN INVESTMENT
PROPERTIES

For Lease: 2,800 SF

Located: Shoppes at Oliver Crossing, Winston Salem

## **Listing Features**

This is an operating Japanese Hibachi and Sushi Restaurant, complete and ready to continue operating with **sale of the business** to a new owner. The dining room features an **Open-Grill style kitchen** visible to customers, 2 bathrooms and plenty of parking. The restaurant is positioned in the mix of a **Lowes Grocery** anchored shopping center at Oliver's Crossing. A must see! The business is being offered for sale with Sublease of the space.