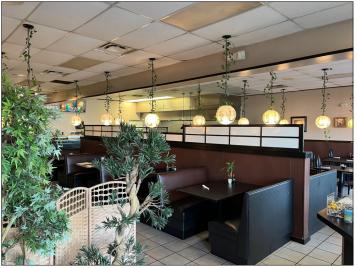

## **Listing Features**

This is an operating Japanese Hibachi and Sushi Restaurant, complete and ready to continue operating with **sale of the business** to a new owner. The dining room features an **Open-Grill style kitchen** visible to customers, 2 bathrooms and plenty of parking. The restaurant is positioned in the mix of a **Lowes Grocery** anchored shopping center at Oliver's Crossing. A must see! The business is being offered for sale with Sublease of the space.