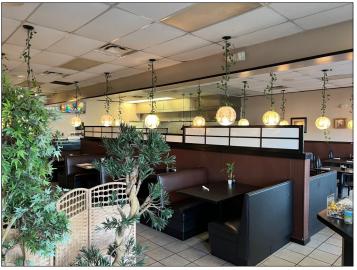

## **Listing Features**

This is an operating Japanese Hibachi and Sushi Restaurant, complete and ready to continue operating with **sale of the business** to a new owner. The dining room features an **Open-Grill style kitchen** visible to customers, 2 bathrooms and plenty of parking. The restaurant is positioned in the mix of a **Lowes Grocery** anchored shopping center at Oliver's Crossing. A must see! The business is being offered for sale with Sublease of the space.