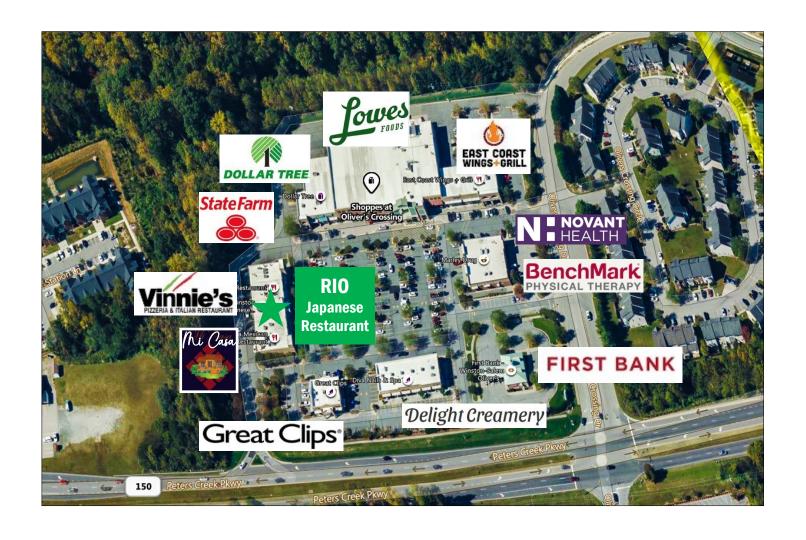

## 5086 Peters Creek Pkwy

Winston Salem, NC 27127

Brian Burnham, Broker bburnham@bipinc.com P: 336-541-5522 C: 336-362-5612

BROWN INVESTMENT

For Lease: 2,800 SF

Located: Shoppes at Oliver Crossing, Winston Salem

## **Listing Features**

This is an operating Japanese Hibachi and Sushi Restaurant, complete and ready to continue operating with **sale of the business** to a new owner. The dining room features an **Open-Grill style kitchen** visible to customers, 2 bathrooms and plenty of parking. The restaurant is positioned in the mix of a **Lowes Grocery** anchored shopping center at Oliver's Crossing. A must see! The business is being offered for sale with Sublease of the space.