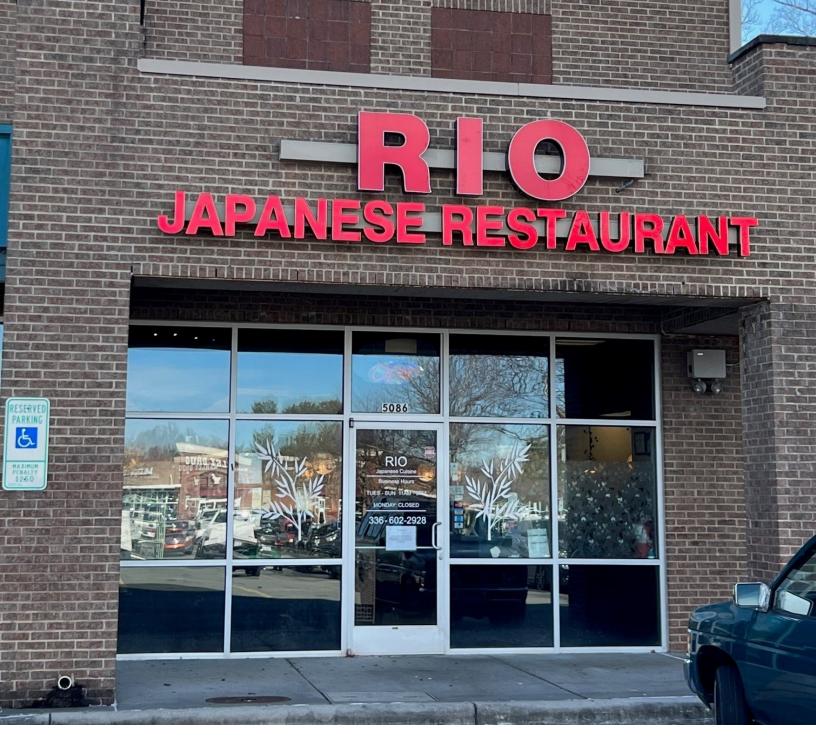

## 5086 Peters Creek Pkwy

Winston Salem, NC 27127

Brian Burnham, Broker bburnham@bipinc.com P: 336-541-5522 C: 336-362-5612

BROWN INVESTMENT

For Lease: 2,800 SF

Located: Shoppes at Oliver Crossing, Winston Salem

## **Listing Features**

This is an operating Japanese Hibachi and Sushi Restaurant, complete and ready to continue operating with **sale of the business** to a new owner. The dining room features an **Open-Grill style kitchen** visible to customers, 2 bathrooms and plenty of parking. The restaurant is positioned in the mix of a **Lowes Grocery** anchored shopping center at Oliver's Crossing. A must see! The business is being offered for sale with Sublease of the space.