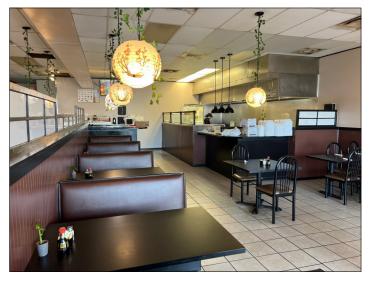

## **Listing Features**

This is an operating Japanese Hibachi and Sushi Restaurant, complete and ready to continue operating with **sale of the business** to a new owner. The dining room features an **Open-Grill style kitchen** visible to customers, 2 bathrooms and plenty of parking. The restaurant is positioned in the mix of a **Lowes Grocery** anchored shopping center at Oliver's Crossing. A must see! The business is being offered for sale with Sublease of the space.