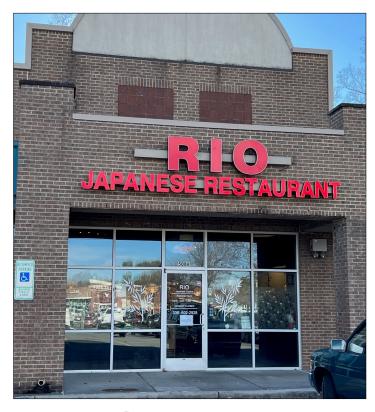

## 5086 Peters Creek Pkwy

Winston Salem, NC 27127

Brian Burnham, Broker bburnham@bipinc.com P: 336-541-5522 C: 336-362-5612

BROWN INVESTMENT

For Lease: 2,800 SF

Located: Shoppes at Oliver Crossing, Winston Salem

## **Listing Features**

This is an operating Japanese Hibachi and Sushi Restaurant, complete and ready to continue operating with **sale of the business** to a new owner. The dining room features an **Open-Grill style kitchen** visible to customers, 2 bathrooms and plenty of parking. The restaurant is positioned in the mix of a **Lowes Grocery** anchored shopping center at Oliver's Crossing. A must see! The business is being offered for sale with Sublease of the space.