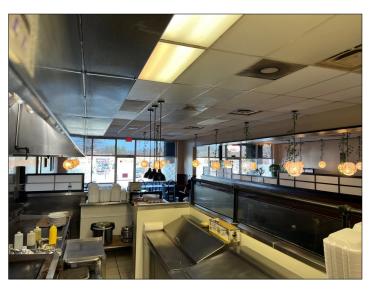

## **Listing Features**

This is an operating Japanese Hibachi and Sushi Restaurant, complete and ready to continue operating with **sale of the business** to a new owner. The dining room features an **Open-Grill style kitchen** visible to customers, 2 bathrooms and plenty of parking. The restaurant is positioned in the mix of a **Lowes Grocery** anchored shopping center at Oliver's Crossing. A must see! The business is being offered for sale with Sublease of the space.