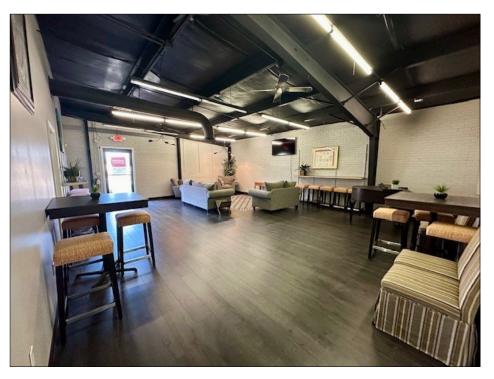

## FOR LEASE

 720 +/- SF available for lease in small 2 tenant building. Adjacent to JAS Floor Coverings & Renovations. Surrounding businesses include Clark Farm Lawn & Garden, Dominion Air & Machine Co.,
O'Henry Income Tax Service and Community Churches. Ideal for small business retail or office.

## **PROPERTY FEATURES**

- 720 +/- SF vacant space
- \$850/month Modified Gross
- Zoned LI
- Ample parking spaces
- Shared conference room may be rented
- Security system in place
- TICAM \$175/month, shared utilities
- Year Built: 1990