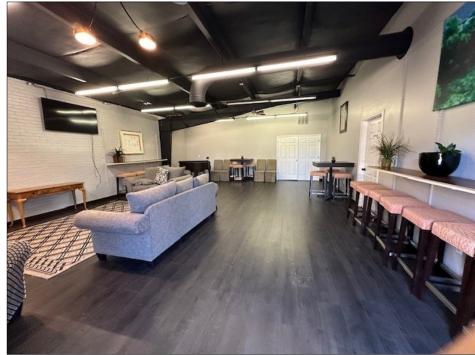

## FOR LEASE

 720 +/- SF available for lease in small 2 tenant building. Adjacent to JAS Floor Coverings & Renovations. Surrounding businesses include Clark Farm Lawn & Garden, Dominion Air & Machine Co.,
O'Henry Income Tax Service and Community Churches. Ideal for small business retail or office.

## **PROPERTY FEATURES**

- 720 +/- SF vacant space
- \$850/month Modified Gross
- Zoned LI
- Ample parking spaces
- Shared conference room may be rented
- Security system in place
- TICAM \$175/month, shared utilities
- Year Built: 1990