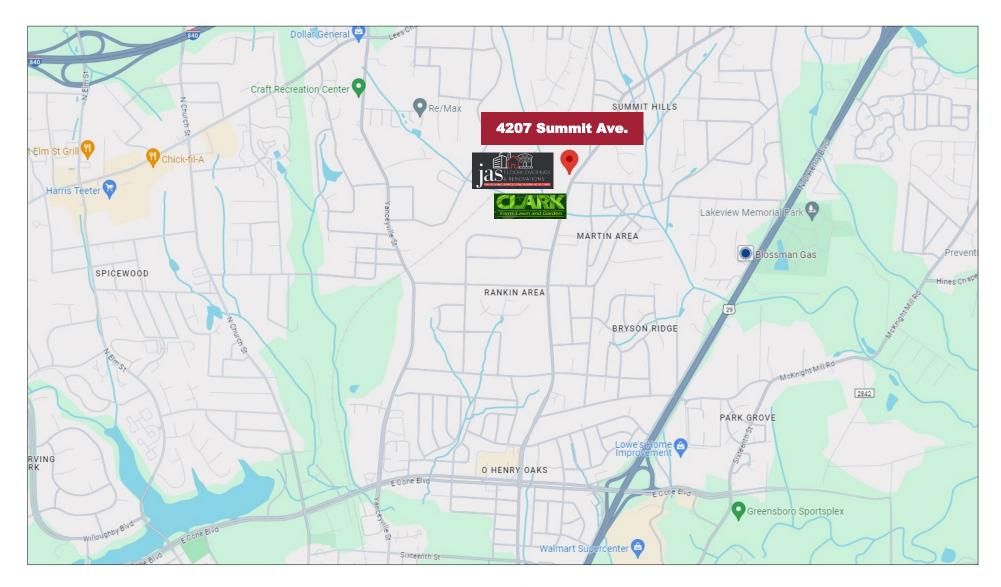

4207 Summit Avenue, Suite 100 Greensboro, NC 27405

## FOR LEASE

 720 +/- SF available for lease in small 2 tenant building. Adjacent to JAS Floor Coverings & Renovations. Surrounding businesses include Clark Farm Lawn & Garden, Dominion Air & Machine Co.,
O'Henry Income Tax Service and Community Churches. Ideal for small business retail or office.