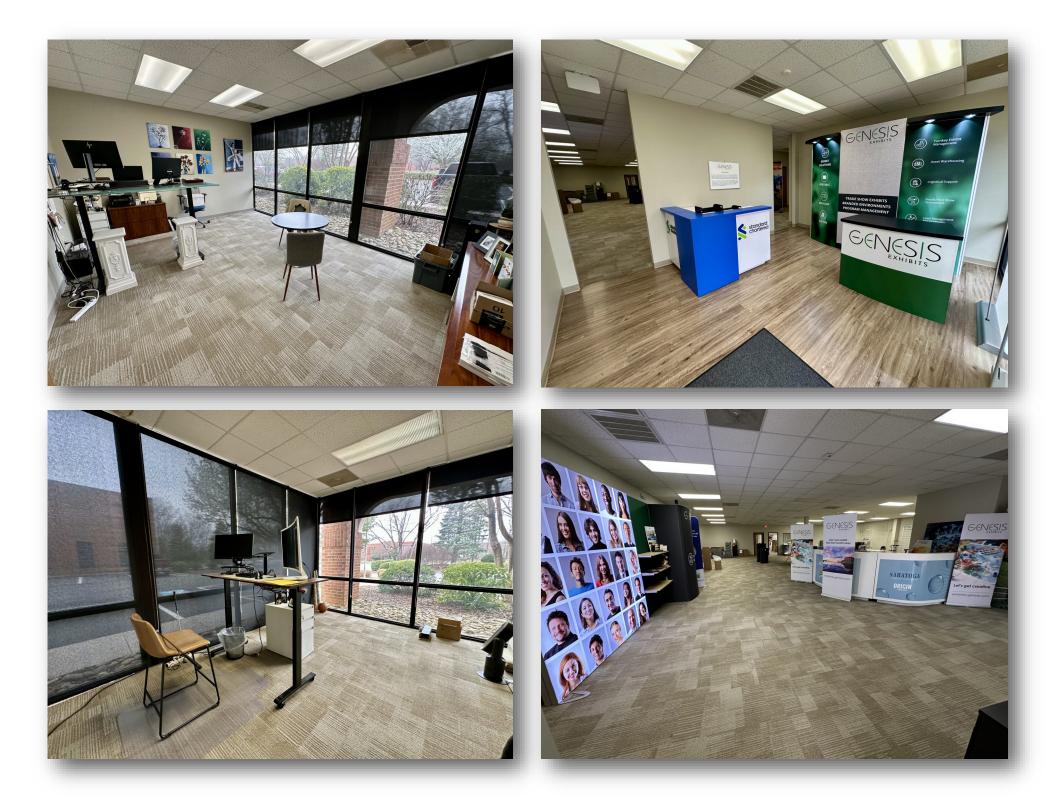

#### **PROPERTY OVERVIEW**

4190 Piedmont Parkway in Greensboro, NC 27410 is a premier flex property, strategically positioned within the Piedmont Centre business park. The area is home to more than 170 companies and 11,000 employees spanning over 1,100 acres between High Point and Greensboro. The property offers a functional blend of warehouse, office, and showroom space. Excellent exposure with monument signage and over 150 feet of road frontage along busy Piedmont Parkway. Contact Austin Hill to learn more about this leasing opportunity!

# **PROFESSIONAL MANAGEMENT**

The property is well maintained and professionally managed. Piedmont Centre association requires property owners to keep the exterior professionally landscaped and free of trash and debris. Total Square Footage: 19,811 +/- SF

Warehouse Square Footage: 11,562 +/- SF

Office Square Footage: 8,249 +/- SF

Acreage: 0.47 +/-

Parking: 42 spaces + Truck Court

**Ceiling Height:** 15.6' at eaves; 18.3' at peaks

Column Spacing: 30' x 25'

**Dock Doors:** Two (2) 8' x 11'