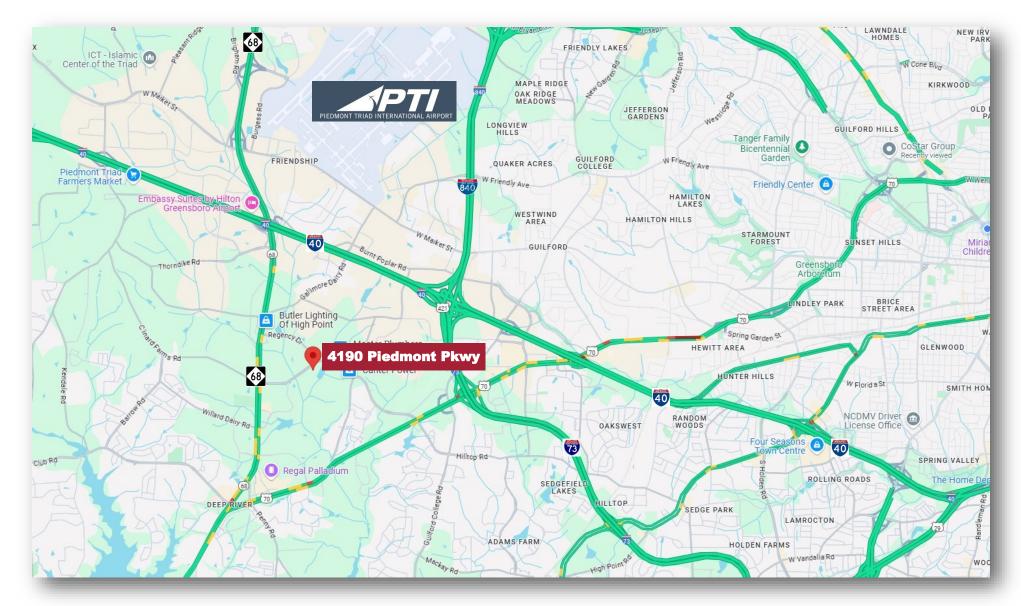

### ACCESSIBILITY

The property boasts excellent connectivity, with easy access to major roads such as Wendover Avenue, Highway 68, Interstate 40, and Highway 311. Additionally, it's approximately ten minutes from Piedmont Triad International Airport, making it a convenient location for both local and regional business operations.