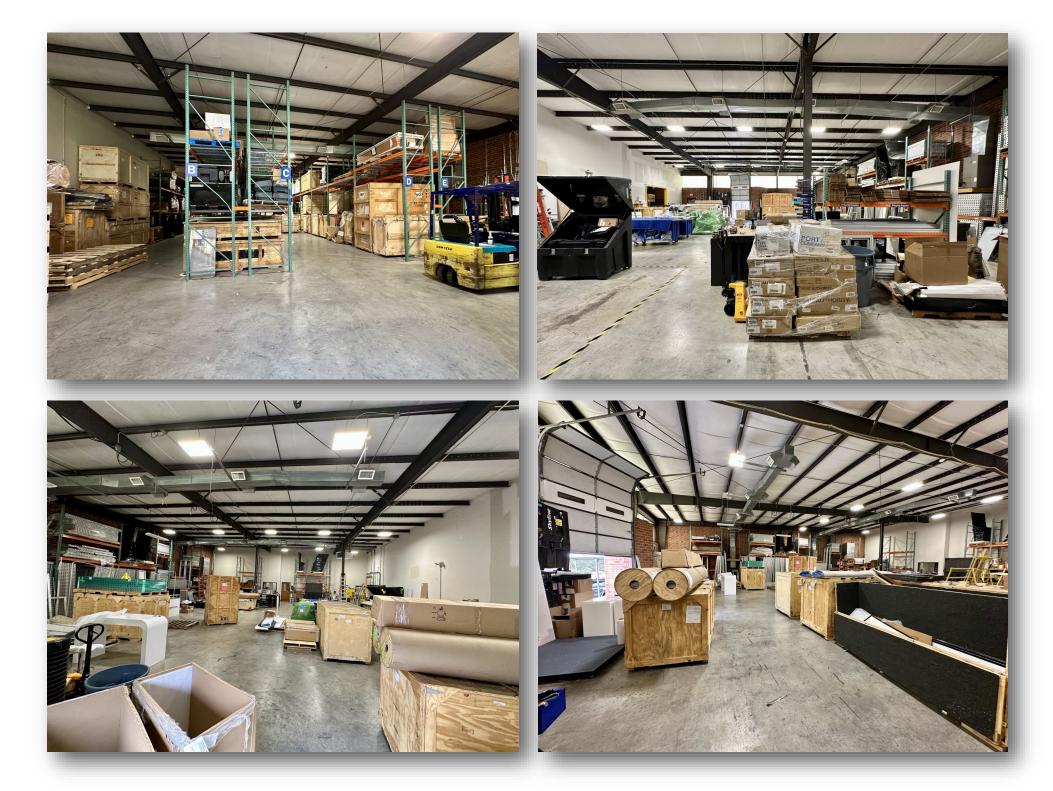

Warehouse Square Footage: 11,562 +/- SF

Office Square Footage: 8,249 +/- SF

Acreage: 0.47 +/-

Parking: 42 spaces + Truck Court

**Ceiling Height:** 15.6' at eaves; 18.3' at peaks

Column Spacing: 30' x 25'

**Dock Doors:** Two (2) 8' x 11'

LED Motion Lighting in Warehouse

|                   | POPULATIO               | DN       |          |
|-------------------|-------------------------|----------|----------|
|                   | 1 Mile                  | 3 Miles  | 5 Miles  |
| ŤŤŤŤ              | 2,899                   | 40,139   | 107,754  |
| AVERAGE HH INCOME |                         |          |          |
|                   | 1 Mile                  | 3 Miles  | 5 Miles  |
|                   | \$71,089                | \$71,923 | \$86,869 |
|                   | TRAFFIC                 |          |          |
|                   | Hwy 68 & Regency Drive  |          |          |
|                   | 39,130 Vehicles Per Day |          |          |
|                   |                         |          |          |