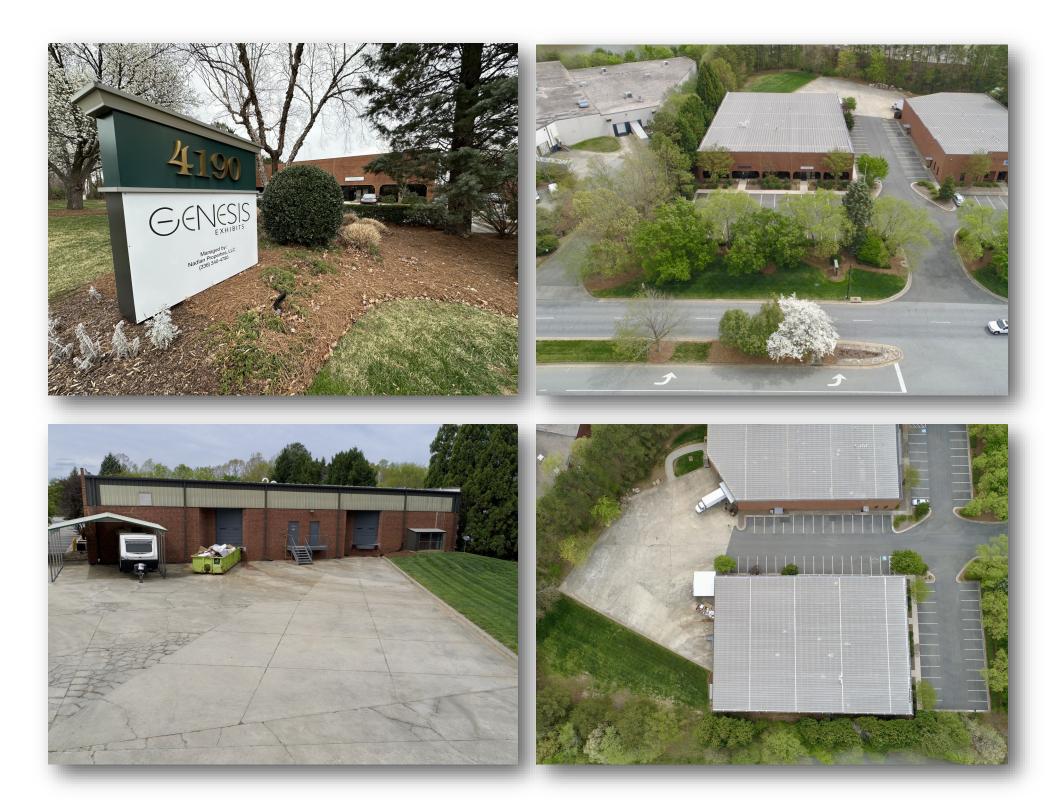

#### **PROPERTY OVERVIEW**

4190 Piedmont Parkway in Greensboro, NC 27410 is a premier flex property, strategically positioned within the Piedmont Centre business park. The area is home to more than 170 companies and 11,000 employees spanning over 1,100 acres between High Point and Greensboro. The property offers a functional blend of warehouse, office, and showroom space. Excellent exposure with monument signage and over 150 feet of road frontage along busy Piedmont Parkway. Contact Austin Hill to learn more about this leasing opportunity!

# **PROFESSIONAL MANAGEMENT**

The property is well maintained and professionally managed. Piedmont Centre association requires property owners to keep the exterior professionally landscaped and free of trash and debris. Total Square Footage: 19,811 +/- SF

Warehouse Square Footage: 11,562 +/- SF

Office Square Footage: 8,249 +/- SF

Acreage: 0.47 +/-

Parking: 42 spaces + Truck Court

**Ceiling Height:** 15.6' at eaves; 18.3' at peaks

Column Spacing: 30' x 25'

**Dock Doors:** Two (2) 8' x 11'