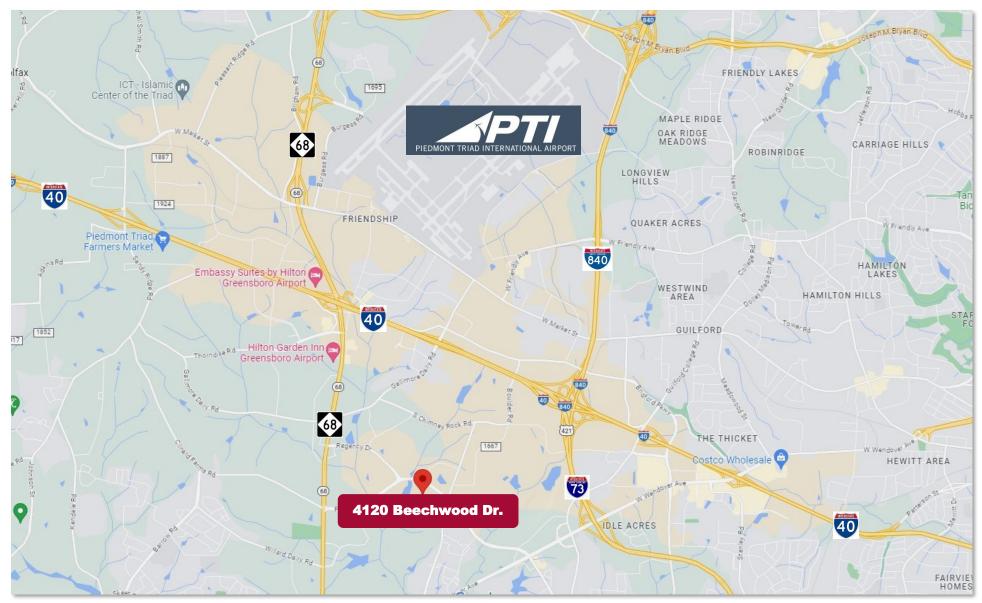

#### For Lease \$14.00/SF NNN

Outstanding flex building located in the heart of highly sought after Piedmont Centre business park. Centrally located within the Piedmont Triad, the property is convenient to PTI-Airport, Greensboro, Winston Salem, and High Point. This property has been professionally managed and maintained since it was built in 1999. The office space offers modern finishes and ample windows that flood the space with natural light. Warehouse/lab space is exceptionally clean. This property is well-suited for a variety of professional users. Contact Broker for tours and additional information.

## **4120 Beechwood Drive**

Conveniently located within Piedmont Centre Business Park, 4120 Beechwood Drive is part of conglomerate of buildings whose uses include manufacturing, research, development and showrooms. This property is situated in close proximity to many banks, hotels, restaurants and shopping centers. Beautifully landscaped grounds surround the park with walking and cycling trails nearby.

Because of the Triads network of superhighways, the park is ideally situated for quick access to I-40, I-85, I-73, I-840, PTI Airport and Eastchester Drive (Hwy 68).

1007 Battleground Avenue, Suite 401 Greensboro, NC 27401