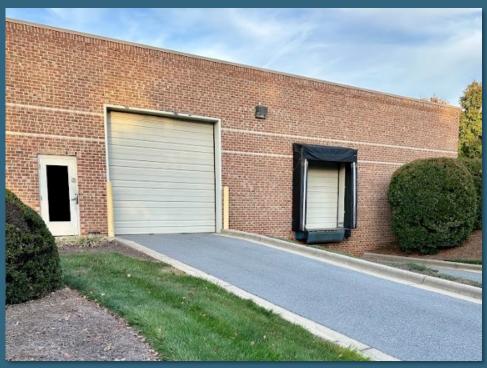

#### For Lease \$14.00/SF NNN

Outstanding flex building located in the heart of highly sought after Piedmont Centre business park. Centrally located within the Piedmont Triad, the property is convenient to PTI-Airport, Greensboro, Winston Salem, and High Point. This property has been professionally managed and maintained since it was built in 1999. The office space offers modern finishes and ample windows that flood the space with natural light. Warehouse/lab space is exceptionally clean. This property is well-suited for a variety of professional users. Contact Broker for tours and additional information.

### Property Features

• Size: 11,978 +/- SF

• Acreage: 1.83 +/-

• Zoning: CU-LI

• Dock Door: 8' x 9'

• Drive-in Door: 12' x 12'

3-Phase Power: 120/280 V

Functional 45 KW generator