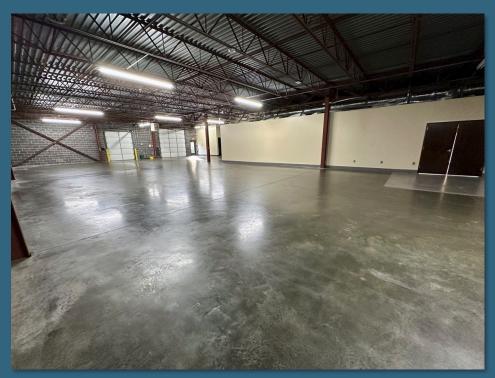

#### For Lease \$14.00/SF NNN

Outstanding flex building located in the heart of highly sought after Piedmont Centre business park. Centrally located within the Piedmont Triad, the property is convenient to PTI-Airport, Greensboro, Winston Salem, and High Point. This property has been professionally managed and maintained since it was built in 1999. The office space offers modern finishes and ample windows that flood the space with natural light. Warehouse/lab space is exceptionally clean. This property is well-suited for a variety of professional users. Contact Broker for tours and additional information.

### Property Features

• Size: 11,978 +/- SF

• Acreage: 1.83 +/-

• Zoning: CU-LI

• Dock Door: 8' x 9'

• Drive-in Door: 12' x 12'

3-Phase Power: 120/280 V

Functional 45 KW generator

• Ceiling Height: 14' Clear

Outdoor Lighting

• Lush Landscaping with Irrigation System

The statements and figures herein while not guaranteed are secured from sources believed to be authoritative. This offering is subject to change of price, prior lease or sale and or withdrawal without notice. Prospects should verify all information.