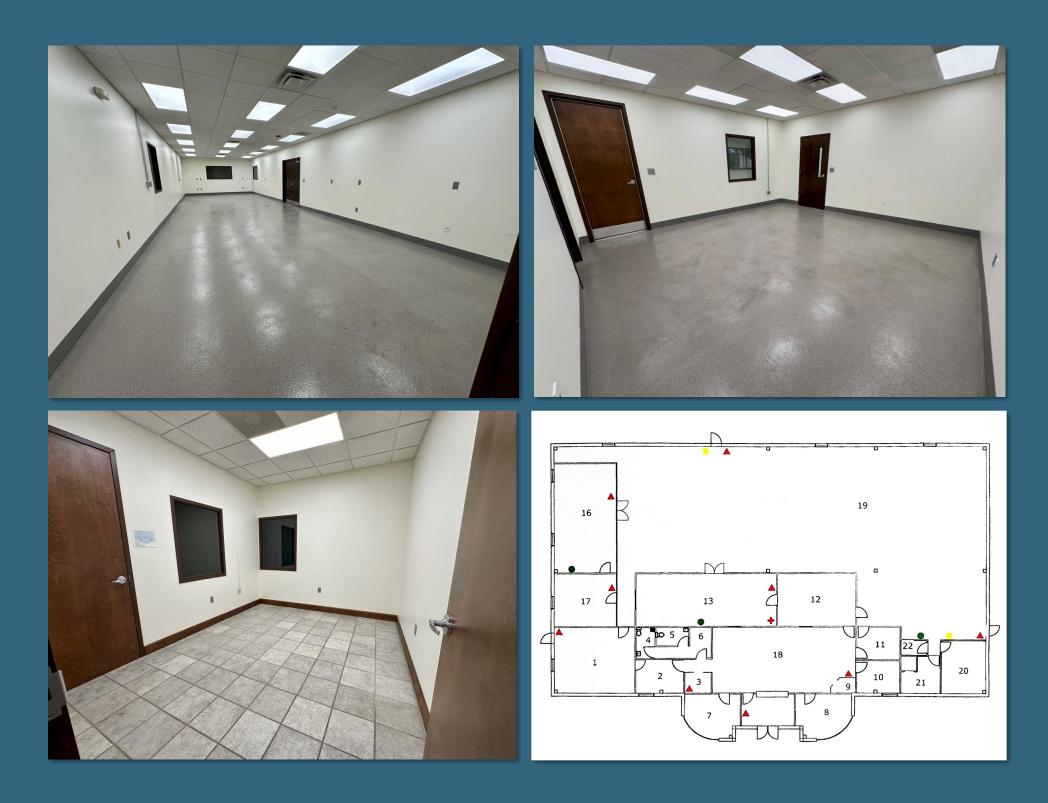

#### For Lease \$14.00/SF NNN

Outstanding flex building located in the heart of highly sought after Piedmont Centre business park. Centrally located within the Piedmont Triad, the property is convenient to PTI-Airport, Greensboro, Winston Salem, and High Point. This property has been professionally managed and maintained since it was built in 1999. The office space offers modern finishes and ample windows that flood the space with natural light. Warehouse/lab space is exceptionally clean. This property is well-suited for a variety of professional users. Contact Broker for tours and additional information.

### Property Features

• Size: 11,978 +/- SF

• Acreage: 1.83 +/-

• Zoning: CU-LI

• Dock Door: 8' x 9'

• Drive-in Door: 12' x 12'

3-Phase Power: 120/280 V

Functional 45 KW generator