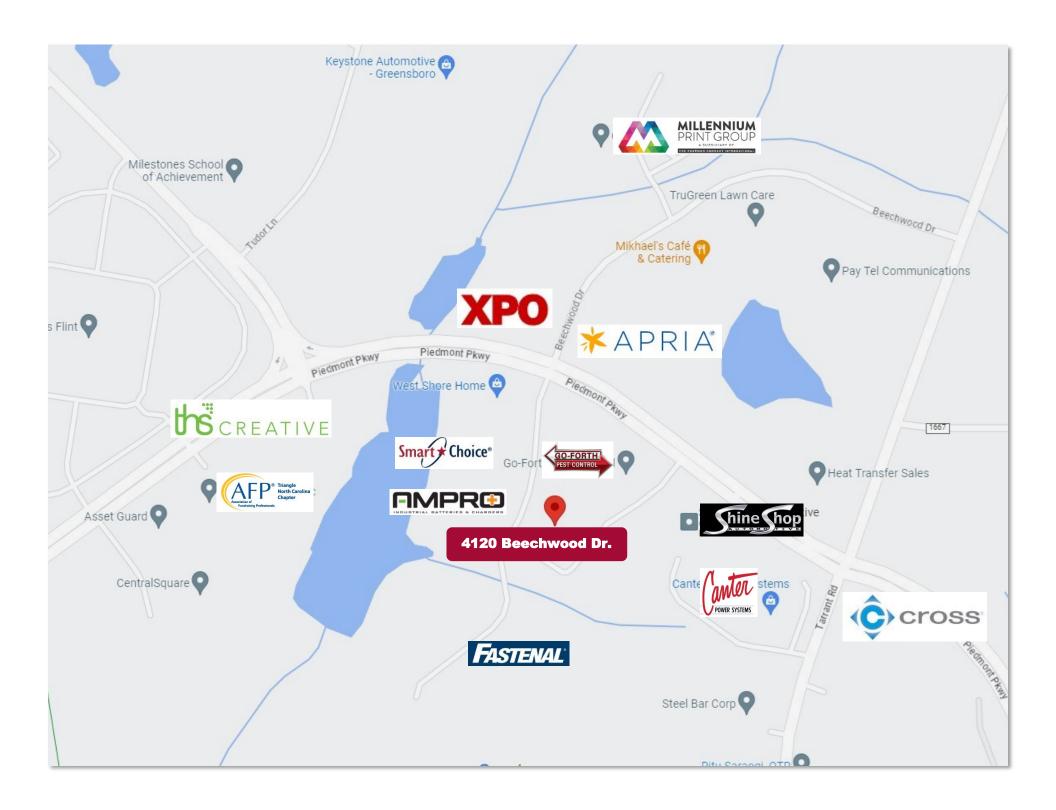

## **4120 Beechwood Drive**

Conveniently located within Piedmont Centre Business Park, 4120 Beechwood Drive is part of conglomerate of buildings whose uses include manufacturing, research, development and showrooms. This property is situated in close proximity to many banks, hotels, restaurants and shopping centers. Beautifully landscaped grounds surround the park with walking and cycling trails nearby.

Because of the Triads network of superhighways, the park is ideally situated for quick access to I-40, I-85, I-73, I-840, PTI Airport and Eastchester Drive (Hwy 68).

1007 Battleground Avenue, Suite 401 Greensboro, NC 27401