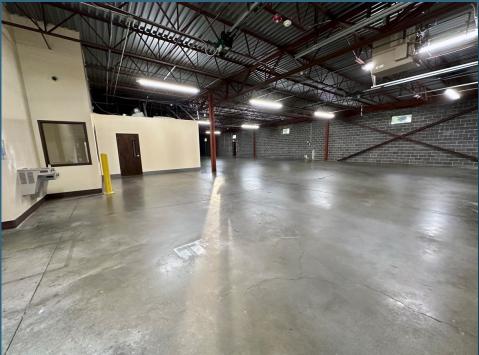

#### For Lease \$14.00/SF NNN

Outstanding flex building located in the heart of highly sought after Piedmont Centre business park. Centrally located within the Piedmont Triad, the property is convenient to PTI-Airport, Greensboro, Winston Salem, and High Point. This property has been professionally managed and maintained since it was built in 1999. The office space offers modern finishes and ample windows that flood the space with natural light. Warehouse/lab space is exceptionally clean. This property is well-suited for a variety of professional users. Contact Broker for tours and additional information.

### Property Features

• Size: 11,978 +/- SF

• Acreage: 1.83 +/-

• Zoning: CU-LI

• Dock Door: 8' x 9'

• Drive-in Door: 12' x 12'

3-Phase Power: 120/280 V

Functional 45 KW generator

• Ceiling Height: 14' Clear

Outdoor Lighting

• Lush Landscaping with Irrigation System

The statements and figures herein while not guaranteed are secured from sources believed to be authoritative. This offering is subject to change of price, prior lease or sale and or withdrawal without notice. Prospects should verify all information.