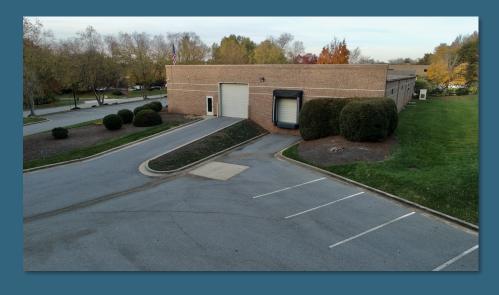

### Property Features

• Size: 11,978 +/- SF

• Acreage: 1.83 +/-

• Zoning: CU-LI

• Dock Door: 8' x 9'

• Drive-in Door: 12' x 12'

3-Phase Power: 120/280 V

Functional 45 KW generator