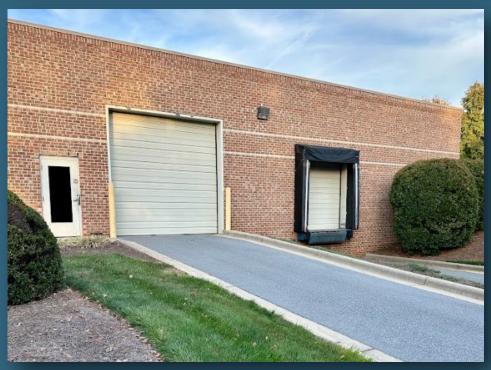

#### For Lease \$12.00/SF NNN

Outstanding flex building located in the heart of highly sought after Piedmont Centre business park. Centrally located within the Piedmont Triad, the property is convenient to PTI-Airport, Greensboro, Winston Salem, and High Point. This property has been professionally managed and maintained since it was built in 1999. The office space offers modern finishes and ample windows that flood the space with natural light. Warehouse/lab space is exceptionally clean. This property is well-suited for a variety of professional users. Contact Broker for tours and additional information.

### **Property Features**

• Size: 11,978 +/- SF

Warehouse: 9,200 +/- SF

• Office: 2,778 +/- SF

• Acreage: 1.83 +/-

• Zoning: CU-LI

Dock Door: 8' x 9'

Drive-in Door: 12' x 12'