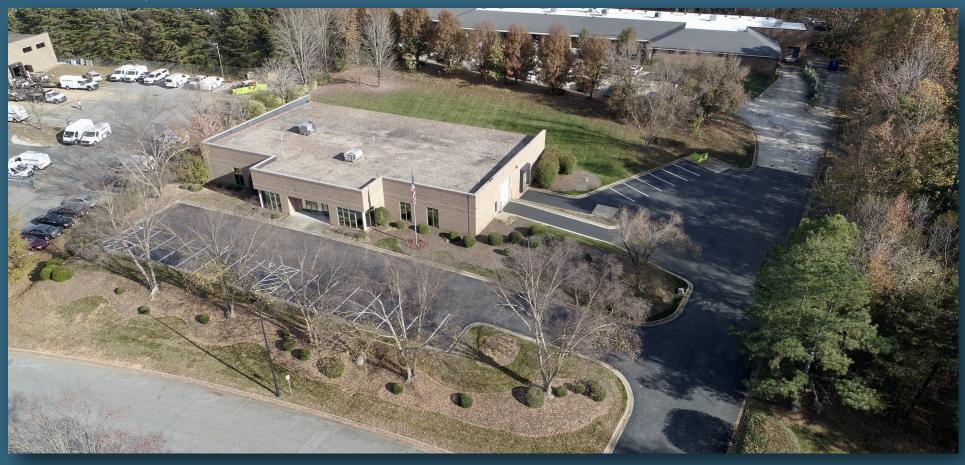

## 4120 Beechwood Drive I Greensboro, NC 27410

#### For Lease \$12.00/SF NNN

Outstanding flex building located in the heart of highly sought after Piedmont Centre business park. Centrally located within the Piedmont Triad, the property is convenient to PTI-Airport, Greensboro, Winston Salem, and High Point. This property has been professionally managed and maintained since it was built in 1999. The office space offers modern finishes and ample windows that flood the space with natural light. Warehouse/lab space is exceptionally clean. This property is well-suited for a variety of professional users. Contact Broker for tours and additional information.

## **4120 Beechwood Drive**

Conveniently located within Piedmont Centre Business Park, 4120 Beechwood Drive is part of conglomerate of buildings whose uses include manufacturing, research, development and showrooms. This property is situated in close proximity to many banks, hotels, restaurants and shopping centers. Beautifully landscaped grounds surround the park with walking and cycling trails nearby.