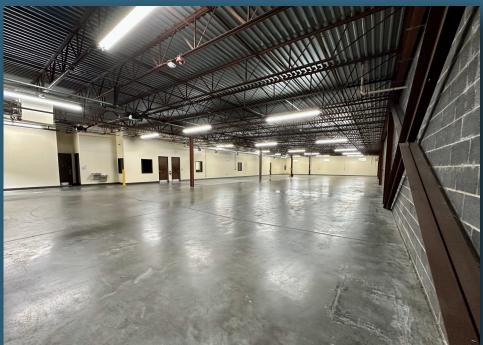

#### For Lease \$12.00/SF NNN

Outstanding flex building located in the heart of highly sought after Piedmont Centre business park. Centrally located within the Piedmont Triad, the property is convenient to PTI-Airport, Greensboro, Winston Salem, and High Point. This property has been professionally managed and maintained since it was built in 1999. The office space offers modern finishes and ample windows that flood the space with natural light. Warehouse/lab space is exceptionally clean. This property is well-suited for a variety of professional users. Contact Broker for tours and additional information.

### **Property Features**

• Size: 11,978 +/- SF

Warehouse: 9,200 +/- SF

• Office: 2,778 +/- SF

• Acreage: 1.83 +/-

• Zoning: CU-LI

Dock Door: 8' x 9'

Drive-in Door: 12' x 12'

3-Phase Power: 120/280 V

Functional 45 KW generator

Ceiling Height: 12' Clear

Outdoor Lighting

Lush Landscaping with Irrigation System

• Parking Lot Seal-coated & Striped in 2023

The statements and figures herein while not guaranteed are secured from sources believed to be authoritative. This offering is subject to change of price, prior lease or sale and or withdrawal without notice. Prospects should verify all information.