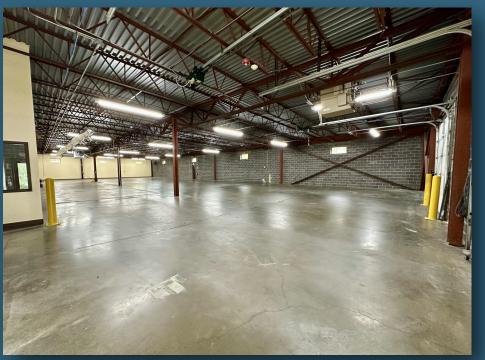

#### For Lease \$12.00/SF NNN

Outstanding flex building located in the heart of highly sought after Piedmont Centre business park. Centrally located within the Piedmont Triad, the property is convenient to PTI-Airport, Greensboro, Winston Salem, and High Point. This property has been professionally managed and maintained since it was built in 1999. The office space offers modern finishes and ample windows that flood the space with natural light. Warehouse/lab space is exceptionally clean. This property is well-suited for a variety of professional users. Contact Broker for tours and additional information.

### **Property Features**

• Size: 11,978 +/- SF

Warehouse: 9,200 +/- SF

• Office: 2,778 +/- SF

• Acreage: 1.83 +/-

• Zoning: CU-LI

Dock Door: 8' x 9'

Drive-in Door: 12' x 12'