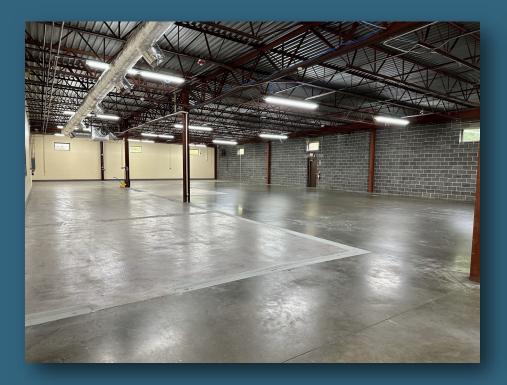

#### For Lease \$12.00/SF NNN

Outstanding flex building located in the heart of highly sought after Piedmont Centre business park. Centrally located within the Piedmont Triad, the property is convenient to PTI-Airport, Greensboro, Winston Salem, and High Point. This property has been professionally managed and maintained since it was built in 1999. The office space offers modern finishes and ample windows that flood the space with natural light. Warehouse/lab space is exceptionally clean. This property is well-suited for a variety of professional users. Contact Broker for tours and additional information.

### **Property Features**

• Size: 11,978 +/- SF

Warehouse: 9,200 +/- SF

• Office: 2,778 +/- SF

• Acreage: 1.83 +/-

• Zoning: CU-LI

Dock Door: 8' x 9'

Drive-in Door: 12' x 12'