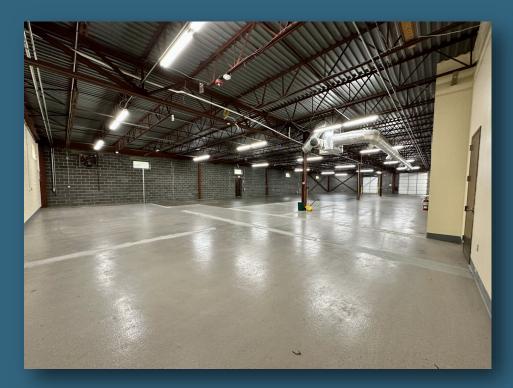

#### For Lease \$12.00/SF NNN

Outstanding flex building located in the heart of highly sought after Piedmont Centre business park. Centrally located within the Piedmont Triad, the property is convenient to PTI-Airport, Greensboro, Winston Salem, and High Point. This property has been professionally managed and maintained since it was built in 1999. The office space offers modern finishes and ample windows that flood the space with natural light. Warehouse/lab space is exceptionally clean. This property is well-suited for a variety of professional users. Contact Broker for tours and additional information.

### **Property Features**

• Size: 11,978 +/- SF

Warehouse: 9,200 +/- SF

• Office: 2,778 +/- SF

• Acreage: 1.83 +/-

• Zoning: CU-LI

Dock Door: 8' x 9'

Drive-in Door: 12' x 12'