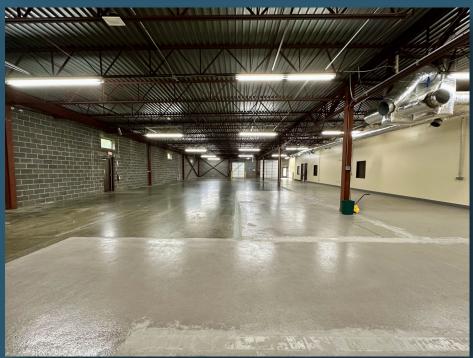

#### For Lease \$12.00/SF NNN

Outstanding flex building located in the heart of highly sought after Piedmont Centre business park. Centrally located within the Piedmont Triad, the property is convenient to PTI-Airport, Greensboro, Winston Salem, and High Point. This property has been professionally managed and maintained since it was built in 1999. The office space offers modern finishes and ample windows that flood the space with natural light. Warehouse/lab space is exceptionally clean. This property is well-suited for a variety of professional users. Contact Broker for tours and additional information.

### **Property Features**

• Size: 11,978 +/- SF

Warehouse: 9,200 +/- SF

• Office: 2,778 +/- SF

• Acreage: 1.83 +/-

• Zoning: CU-LI

Dock Door: 8' x 9'

Drive-in Door: 12' x 12'