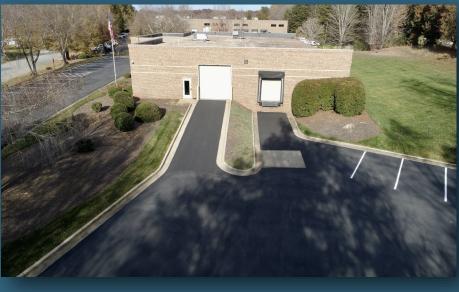

### **Property Features**

• Size: 11,978 +/- SF

Warehouse: 9,200 +/- SF

• Office: 2,778 +/- SF

• Acreage: 1.83 +/-

• Zoning: CU-LI

Dock Door: 8' x 9'

Drive-in Door: 12' x 12'