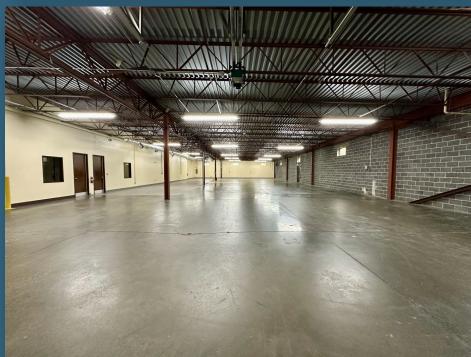

#### For Lease \$12.00/SF NNN

Outstanding flex building located in the heart of highly sought after Piedmont Centre business park. Centrally located within the Piedmont Triad, the property is convenient to PTI-Airport, Greensboro, Winston Salem, and High Point. This property has been professionally managed and maintained since it was built in 1999. The office space offers modern finishes and ample windows that flood the space with natural light. Warehouse/lab space is exceptionally clean. This property is well-suited for a variety of professional users. Contact Broker for tours and additional information.

### **Property Features**

• Size: 11,978 +/- SF

Warehouse: 9,200 +/- SF

• Office: 2,778 +/- SF

• Acreage: 1.83 +/-

• Zoning: CU-LI

Dock Door: 8' x 9'

Drive-in Door: 12' x 12'