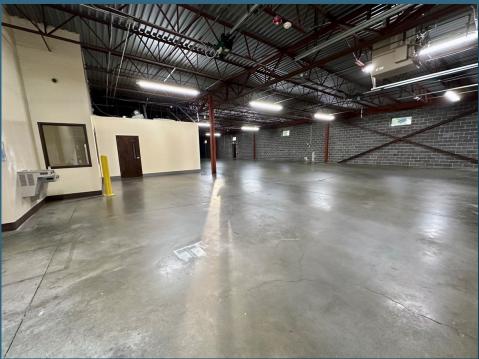

#### For Lease \$12.00/SF NNN

Outstanding flex building located in the heart of highly sought after Piedmont Centre business park. Centrally located within the Piedmont Triad, the property is convenient to PTI-Airport, Greensboro, Winston Salem, and High Point. This property has been professionally managed and maintained since it was built in 1999. The office space offers modern finishes and ample windows that flood the space with natural light. Warehouse/lab space is exceptionally clean. This property is well-suited for a variety of professional users. Contact Broker for tours and additional information.

#### **Property Features**

• Size: 11,978 +/- SF

• Acreage: 1.83 +/-

• Zoning: CU-LI

Dock Door: 8' x 9'

Drive-in Door: 12' x 12'

3-Phase Power: 120/280 V

Functional 45 KW generator

Ceiling Height: 12' Clear

Outdoor Lighting

Lush Landscaping with Irrigation System

• Parking Lot Seal-coated & Striped in 2023

The statements and figures herein while not guaranteed are secured from sources believed to be authoritative. This offering is subject to change of price, prior lease or sale and or withdrawal without notice. Prospects should verify all information.