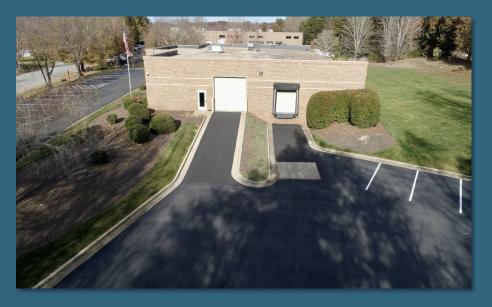

#### **Property Features**

• Size: 11,978 +/- SF

• Acreage: 1.83 +/-

• Zoning: CU-LI

Dock Door: 8' x 9'

Drive-in Door: 12' x 12'

3-Phase Power: 120/280 V

Functional 45 KW generator