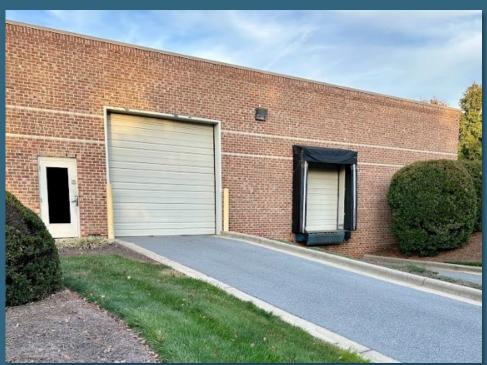

#### For Lease \$12.00/SF NNN

Outstanding flex building located in the heart of highly sought after Piedmont Centre business park. Centrally located within the Piedmont Triad, the property is convenient to PTI-Airport, Greensboro, Winston Salem, and High Point. This property has been professionally managed and maintained since it was built in 1999. The office space offers modern finishes and ample windows that flood the space with natural light. Warehouse/lab space is exceptionally clean. This property is well-suited for a variety of professional users. Contact Broker for tours and additional information.

#### **Property Features**

• Size: 11,978 +/- SF

• Acreage: 1.83 +/-

• Zoning: CU-LI

Dock Door: 8' x 9'

Drive-in Door: 12' x 12'

3-Phase Power: 120/280 V

Functional 45 KW generator

Ceiling Height: 12' Clear

Outdoor Lighting

Lush Landscaping with Irrigation System

• Parking Lot Seal-coated & Striped in 2023

The statements and figures herein while not guaranteed are secured from sources believed to be authoritative. This offering is subject to change of price, prior lease or sale and or withdrawal without notice. Prospects should verify all information.