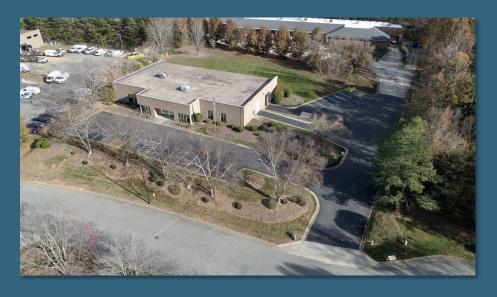

#### For Lease \$12.00/SF NNN

Outstanding flex building located in the heart of highly sought after Piedmont Centre business park. Centrally located within the Piedmont Triad, the property is convenient to PTI-Airport, Greensboro, Winston Salem, and High Point. This property has been professionally managed and maintained since it was built in 1999. The office space offers modern finishes and ample windows that flood the space with natural light. Warehouse/lab space is exceptionally clean. This property is well-suited for a variety of professional users. Contact Broker for tours and additional information.

### 4120 Beechwood Drive

Conveniently located within Piedmont Centre Business Park, 4120 Beechwood Drive is part of conglomerate of buildings whose uses include manufacturing, research, development and showrooms. This property is situated in close proximity to many banks, hotels, restaurants and shopping centers. Beautifully landscaped grounds surround the park with walking and cycling trails nearby.