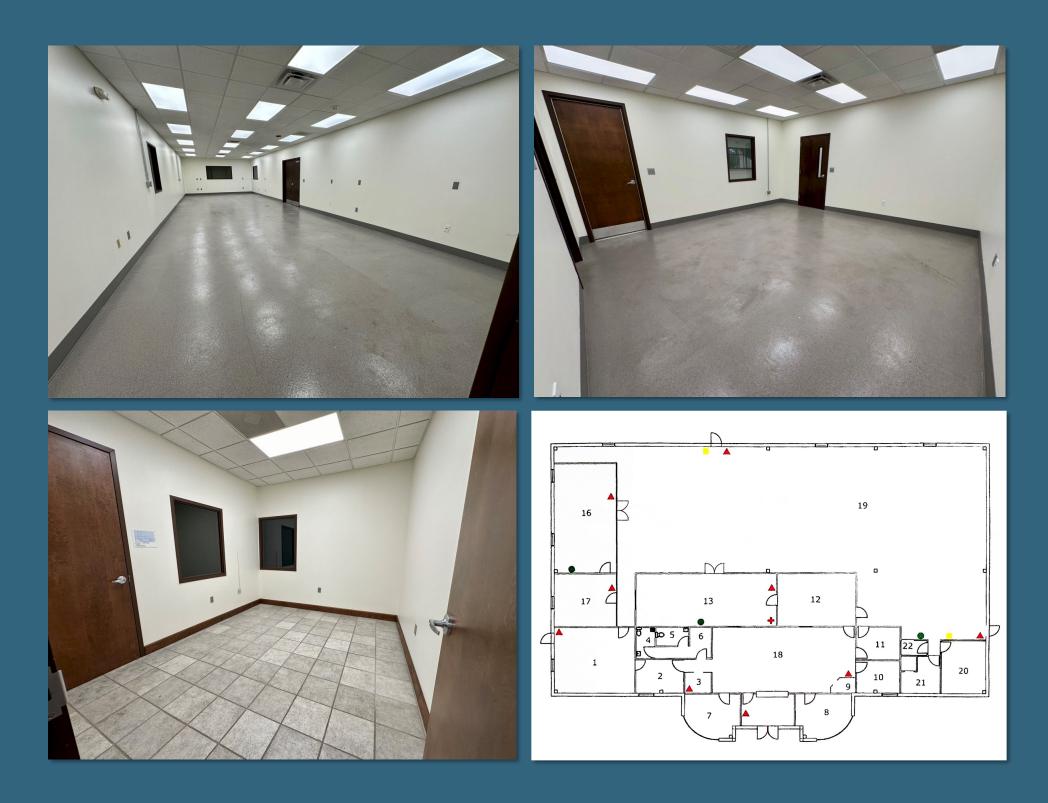

#### **Property Features**

• Size: 11,978 +/- SF

• Acreage: 1.83 +/-

• Zoning: CU-LI

Dock Door: 8' x 9'

Drive-in Door: 12' x 12'

3-Phase Power: 120/280 V

Functional 45 KW generator

Ceiling Height: 12' Clear

Outdoor Lighting

Lush Landscaping with Irrigation System

• Parking Lot Seal-coated & Striped in 2023

The statements and figures herein while not guaranteed are secured from sources believed to be authoritative. This offering is subject to change of price, prior lease or sale and or withdrawal without notice. Prospects should verify all information.