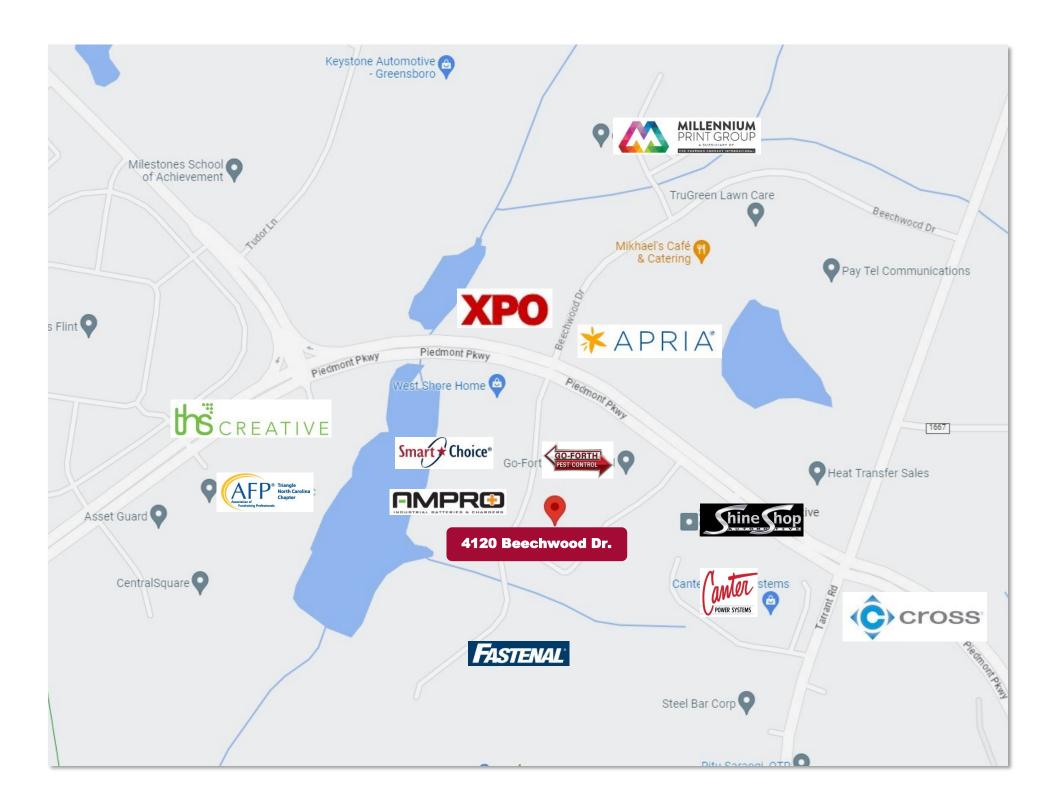

### 4120 Beechwood Drive

Conveniently located within Piedmont Centre Business Park, 4120 Beechwood Drive is part of conglomerate of buildings whose uses include manufacturing, research, development and showrooms. This property is situated in close proximity to many banks, hotels, restaurants and shopping centers. Beautifully landscaped grounds surround the park with walking and cycling trails nearby.

Because of the Triads network of superhighways, the park is ideally situated for quick access to I-40, I-85, I-73, I-840, PTI Airport and Eastchester Drive (Hwy 68).

1007 Battleground Avenue, Suite 401 Greensboro, NC 27401