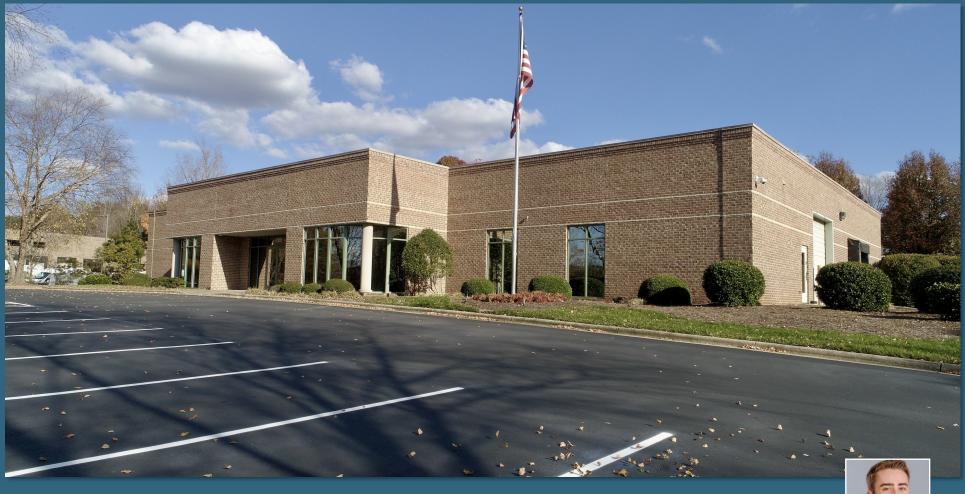

#### For Lease \$12.00/SF NNN

Outstanding flex building located in the heart of highly sought after Piedmont Centre business park. Centrally located within the Piedmont Triad, the property is convenient to PTI-Airport, Greensboro, Winston Salem, and High Point. This property has been professionally managed and maintained since it was built in 1999. The office space offers modern finishes and ample windows that flood the space with natural light. Warehouse/lab space is exceptionally clean. This property is well-suited for a variety of professional users. Contact Broker for tours and additional information.

#### **Property Features**

• Size: 11,978 +/- SF

• Acreage: 1.83 +/-

• Zoning: CU-LI

Dock Door: 8' x 9'

Drive-in Door: 12' x 12'

3-Phase Power: 120/280 V

Functional 45 KW generator