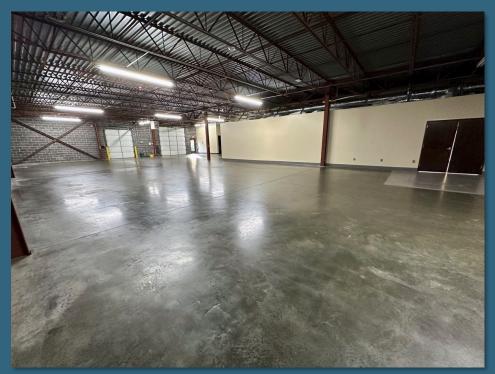

#### For Lease \$12.00/SF NNN

Outstanding flex building located in the heart of highly sought after Piedmont Centre business park. Centrally located within the Piedmont Triad, the property is convenient to PTI-Airport, Greensboro, Winston Salem, and High Point. This property has been professionally managed and maintained since it was built in 1999. The office space offers modern finishes and ample windows that flood the space with natural light. Warehouse/lab space is exceptionally clean. This property is well-suited for a variety of professional users. Contact Broker for tours and additional information.

#### **Property Features**

• Size: 11,978 +/- SF

• Acreage: 1.83 +/-

• Zoning: CU-LI

Dock Door: 8' x 9'

Drive-in Door: 12' x 12'

3-Phase Power: 120/280 V

Functional 45 KW generator

Ceiling Height: 12' Clear

Outdoor Lighting

Lush Landscaping with Irrigation System

• Parking Lot Seal-coated & Striped in 2023

The statements and figures herein while not guaranteed are secured from sources believed to be authoritative. This offering is subject to change of price, prior lease or sale and or withdrawal without notice. Prospects should verify all information.