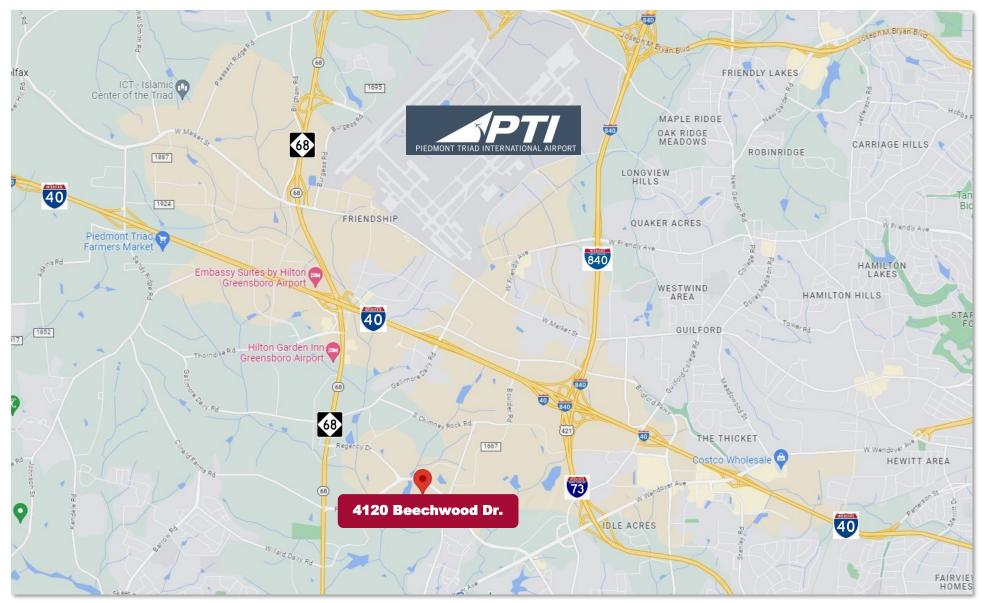

### 4120 Beechwood Drive

Conveniently located within Piedmont Centre Business Park, 4120 Beechwood Drive is part of conglomerate of buildings whose uses include manufacturing, research, development and showrooms. This property is situated in close proximity to many banks, hotels, restaurants and shopping centers. Beautifully landscaped grounds surround the park with walking and cycling trails nearby.

Because of the Triads network of superhighways, the park is ideally situated for quick access to I-40, I-85, I-73, I-840, PTI Airport and Eastchester Drive (Hwy 68).

1007 Battleground Avenue, Suite 401 Greensboro, NC 27401