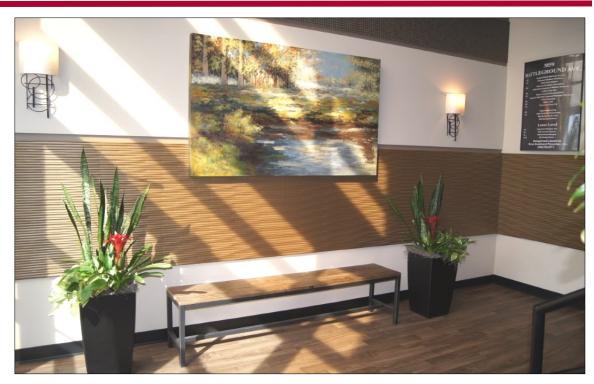

## **Property Features**

- Free-standing office building with lots of natural light
- Fully remodeled in 2014
- Beautifully decorated common areas
- Outdoor picnic area
- Pylon signage
- Close to restaurants, retail and other amenities
- Location allows for quick and easy access to the Greensboro Urban Loop
- Zoned Office
- Ample parking—94 spaces
- Professionally managed
- Directions: North on Battleground. Property is on left just past Drawbridge Parkway.