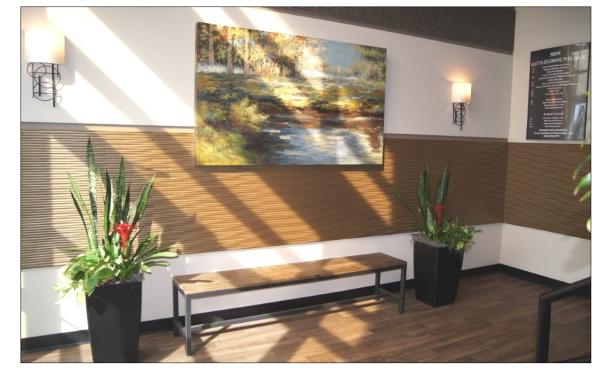

## **Property Features**

- Free-standing office building with lots of natural light
- Fully remodeled in 2014
- Beautifully decorated common areas
- Outdoor picnic area
- Pylon signage
- Close to restaurants, retail and other amenities
- Location allows for quick and easy access to the Greensboro Urban Loop
- Zoned Office
- Ample parking—94 spaces
- Professionally managed
- Directions: North on Battleground. Property is on left just past Drawbridge Parkway.