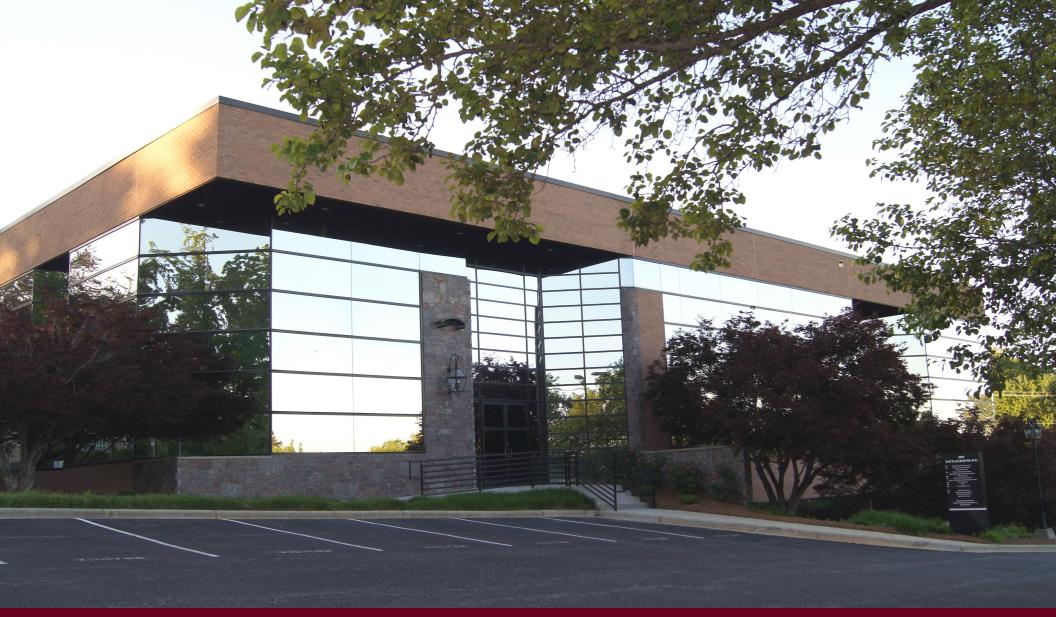

## **Property Features**

- Free-standing office building with lots of natural light
- Fully remodeled in 2014
- Beautifully decorated common areas
- Outdoor picnic area
- Pylon signage
- Close to restaurants, retail and other amenities
- Location allows for quick and easy access to the Greensboro Urban Loop
- Zoned Office
- Ample parking—94 spaces
- Professionally managed
- Directions: North on Battleground. Property is on left just past Drawbridge Parkway.