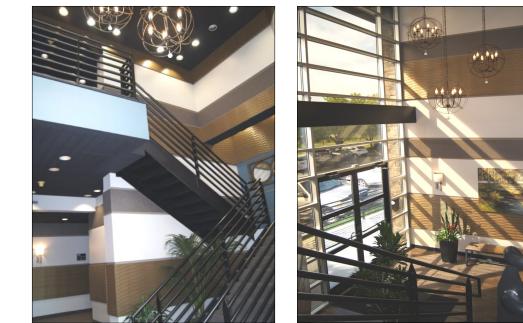

## **Property Features**

- Free-standing office building with lots of natural light
- Fully remodeled in 2014
- Beautifully decorated common areas
- Outdoor picnic area
- Pylon signage
- Close to restaurants, retail and other amenities
- Location allows for quick and easy access to the Greensboro Urban Loop
- Zoned Office
- Ample parking—94 spaces
- Professionally managed
- Directions: North on Battleground. Property is on left just past Drawbridge Parkway.