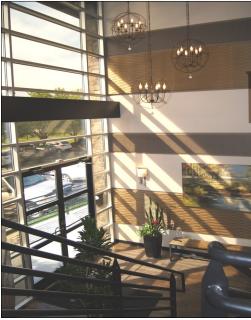

## **Property Features**

- Free-standing office building with lots of natural light
- Fully remodeled in 2014
- Beautifully decorated common areas
- Outdoor picnic area
- Pylon signage
- Close to restaurants, retail and other amenities
- Location allows for quick and easy access to the Greensboro Urban Loop
- Zoned Office
- Ample parking—94 spaces
- Professionally managed
- Directions: North on Battleground. Property is on left just past Drawbridge Parkway.