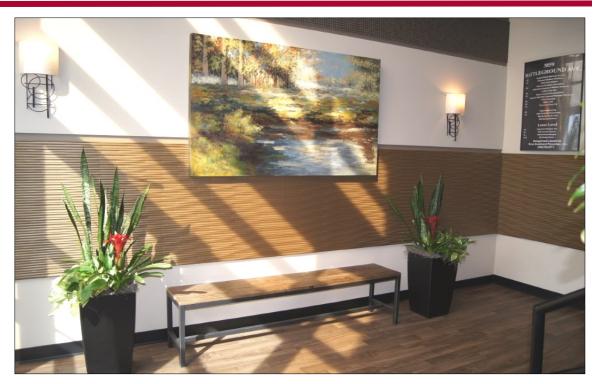

## **Property Features**

- Free-standing office building with lots of natural light
- Fully remodeled in 2014
- Beautifully decorated common areas
- Outdoor picnic area
- Pylon signage
- Close to restaurants, retail and other amenities
- Location allows for quick and easy access to the Greensboro Urban Loop
- Zoned Office
- Ample parking—94 spaces
- Professionally managed
- Directions: North on Battleground. Property is on left just past Drawbridge Parkway.