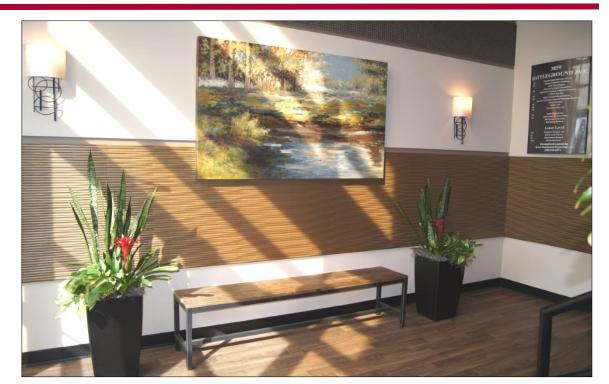

## **Property Features**

- Free-standing office building with lots of natural light
- Fully remodeled in 2014
- Beautifully decorated common areas
- Outdoor picnic area
- Pylon signage
- Close to restaurants, retail and other amenities
- Location allows for quick and easy access to the Greensboro Urban Loop
- Zoned Office
- Ample parking 94 spaces
- Professionally managed
- Directions: North on Battleground. Property is on left just past Drawbridge Parkway.