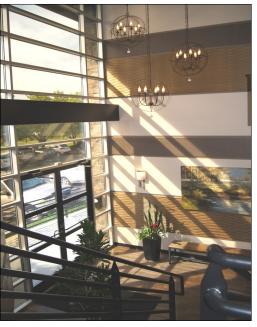

## **Property Features**

- Free-standing office building with lots of natural light
- Fully remodeled in 2014
- Beautifully decorated common areas
- Outdoor picnic area
- Pylon signage
- Close to restaurants, retail and other amenities
- Location allows for quick and easy access to the Greensboro Urban Loop
- Zoned Office
- Ample parking 94 spaces
- Professionally managed
- Directions: North on Battleground. Property is on left just past Drawbridge Parkway.