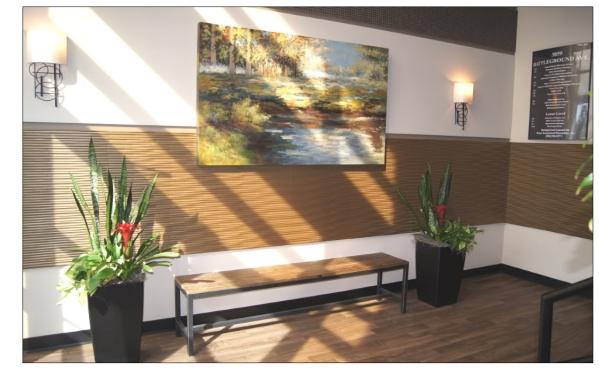

## **Property Features**

- Free-standing office building with lots of natural light
- Fully remodeled in 2014
- Beautifully decorated common areas
- Outdoor picnic area
- Pylon signage
- Close to restaurants, retail and other amenities
- Location allows for quick and easy access to the Greensboro Urban Loop
- Zoned Office
- Ample parking 94 spaces
- Professionally managed
- Directions: North on Battleground. Property is on left just past Drawbridge Parkway.