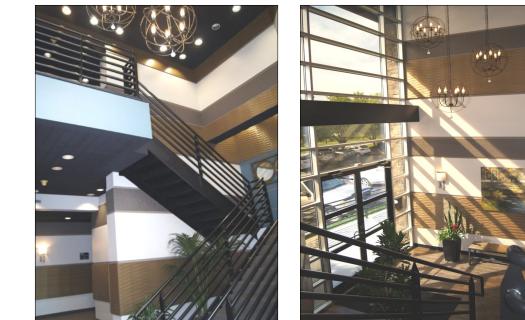

## **Property Features**

- Free-standing office building with lots of natural light
- Fully remodeled in 2014
- Beautifully decorated common areas
- Outdoor picnic area
- Pylon signage
- Close to restaurants, retail and other amenities
- Location allows for quick and easy access to the Greensboro Urban Loop
- Zoned Office
- Ample parking 94 spaces
- Professionally managed
- Directions: North on Battleground. Property is on left just past Drawbridge Parkway.