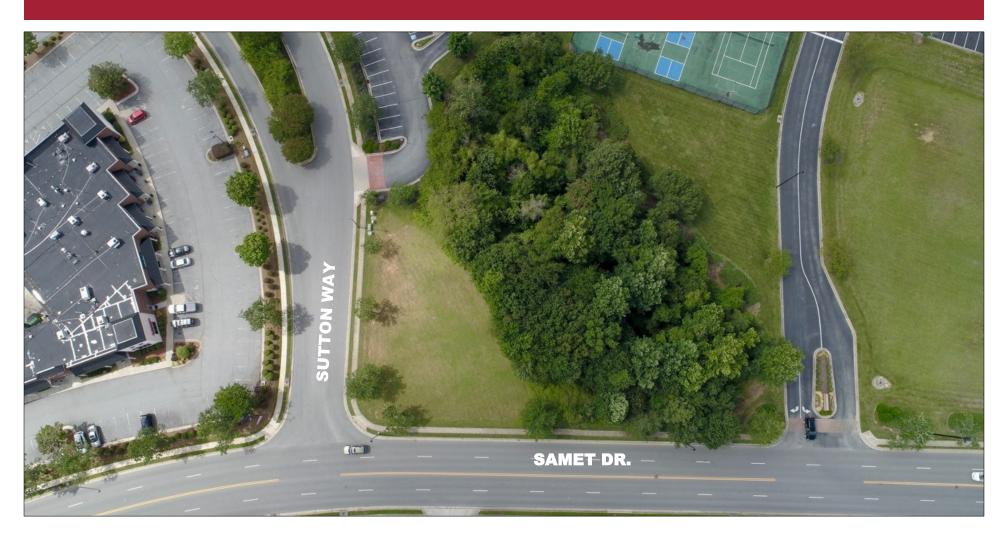

## 3821 Sutton Way, High Point, NC 27265

FOR SALE

Price: \$205,000 Acreage: 0.71 +/-

Zoning: CU-GB (General Business)

3821 Sutton Way is well-positioned at the hard corner of Samet Drive and Sutton Way. The property offers versatile General Business zoning, which offers possibilities for a variety of commercial uses. Excellent location in busy commercial corridor, directly adjacent to the Sportcenter Athletic Club and many area retailers. Historical site plan for office building is available upon request.