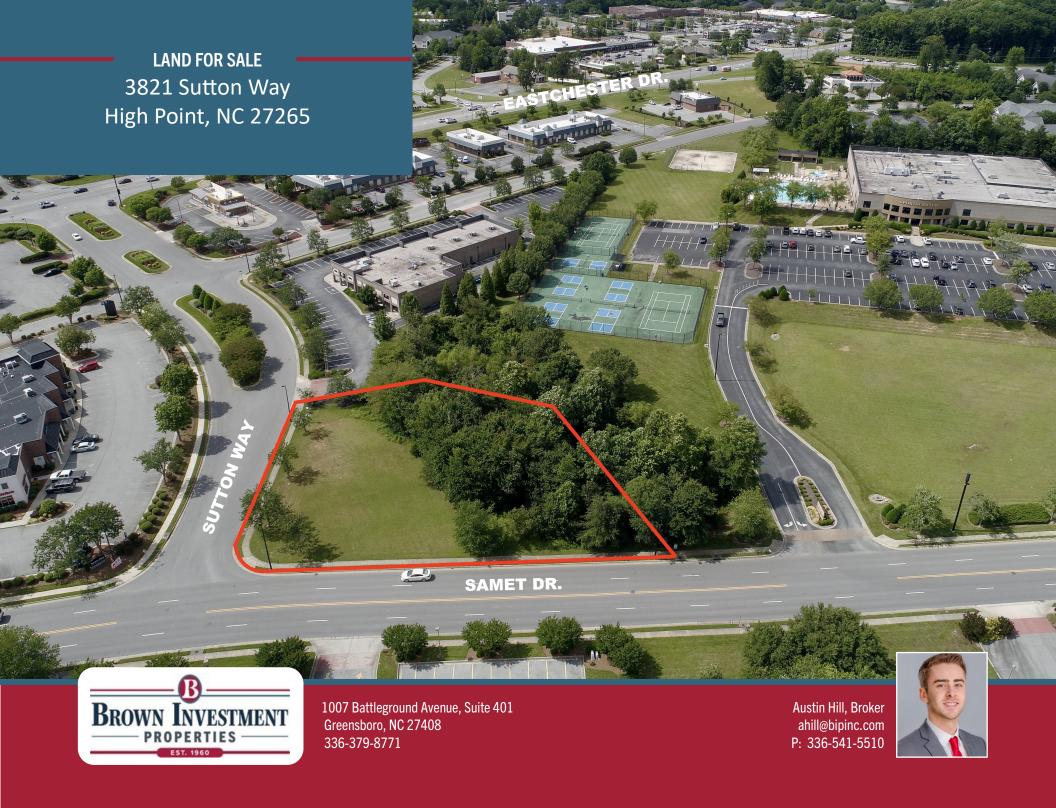

## 3821 Sutton Way, High Point, NC 27265

FOR SALE

Price: \$205,000 Acreage: 0.71 +/-

Zoning: CU-GB (General Business)

3821 Sutton Way is well-positioned at the hard corner of Samet Drive and Sutton Way. The property offers versatile General Business zoning, which offers possibilities for a variety of commercial uses. Excellent location in busy commercial corridor, directly adjacent to the Sportcenter Athletic Club and many area retailers. Historical site plan for office building is available upon request.