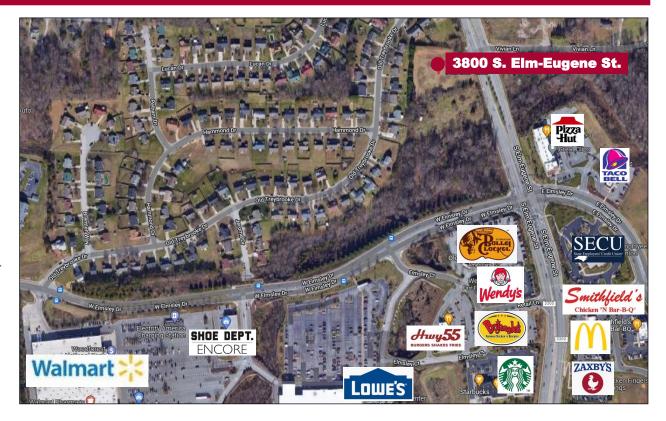

## **Property Features**

- This 1.76 parcel of land is in the growing southern area of Greensboro near the I-85 interchange
- It is located directly on S. Elm-Eugene Street with an existing curb cut providing a full access intersection across from Vivian Lane with existing left turn lanes in both directions
- It is a stand alone parcel, not in a regulated development
- The area is a highly commercialized area with Walmart, Lowes Home Improvement, Cracker Barrell, a state employees credit union and numerous other fast-food restaurants and commercial businesses. A new Amazon facility is in the works just south of this property past the Tractor Supply
- There are 2 tracts making up the 1.76 acres.
  The larger tract is 3800 S. Elm Eugene. It has
  not been annexed into the City; therefore it
  would require annexation and rezoning for
  any kind of commercial use. The smaller tract
  is in the City limits and is zoned R-5. It too
  would require rezoning

### **Directions to Property**

This property is a few blocks north of the interchange at I-85 and S. Elm-Eugene Street and is directly across from Vivian Lane.

| 2020 Demographics          | 1 Miles  | 3 Miles  | 5 Miles  |
|----------------------------|----------|----------|----------|
| Population                 | 7,236    | 38,873   | 103,739  |
| Average HH Income          | \$44,008 | \$43,681 | \$55,703 |
| Traffic Volume - 6 900 VPD |          |          |          |