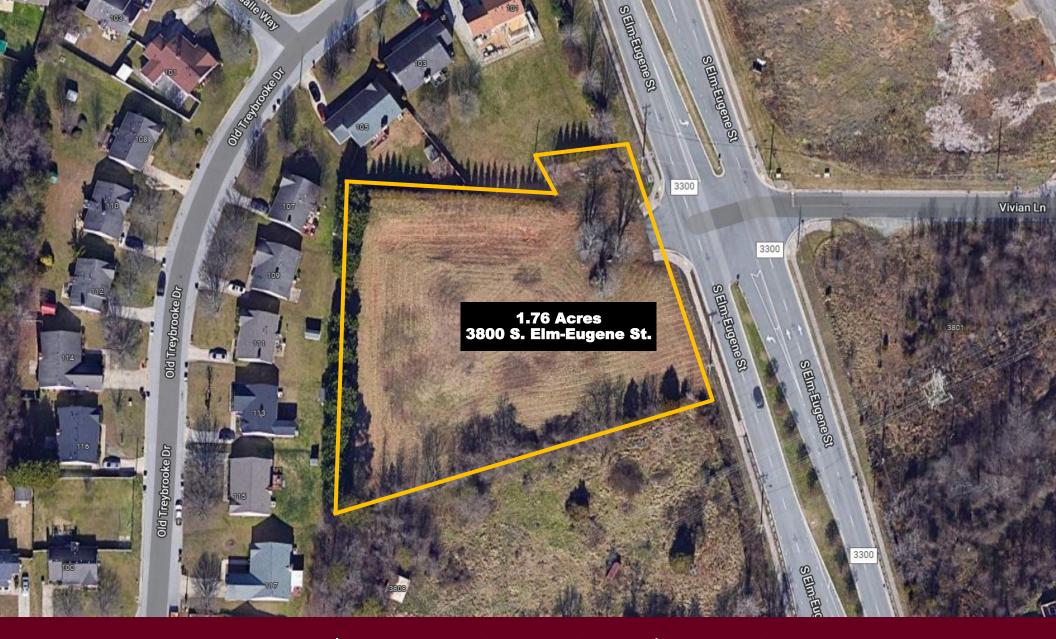

## **Property Features**

- This 1.76 parcel of land is in the growing southern area of Greensboro near the I-85 interchange
- It is located directly on S. Elm-Eugene Street with an existing curb cut providing a full access intersection across from Vivian Lane with existing left turn lanes in both directions
- It is a stand alone parcel, not in a regulated development
- The area is a highly commercialized area with Walmart, Lowes Home Improvement, Cracker Barrell, a state employees credit union and numerous other fast-food restaurants and commercial businesses. A new Amazon facility is in the works just south of this property past the Tractor Supply
- There are 2 tracts making up the 1.76 acres.
  The larger tract is 3800 S. Elm Eugene. It has
  not been annexed into the City; therefore it
  would require annexation and rezoning for
  any kind of commercial use. The smaller tract
  is in the City limits and is zoned R-5. It too
  would require rezoning

### **Directions to Property**

This property is a few blocks north of the interchange at I-85 and S. Elm-Eugene Street and is directly across from Vivian Lane.

| 2020 Demographics          | 1 Miles  | 3 Miles  | 5 Miles  |
|----------------------------|----------|----------|----------|
| Population                 | 7,236    | 38,873   | 103,739  |
| Average HH Income          | \$44,008 | \$43,681 | \$55,703 |
| Traffic Volume - 6 900 VPD |          |          |          |