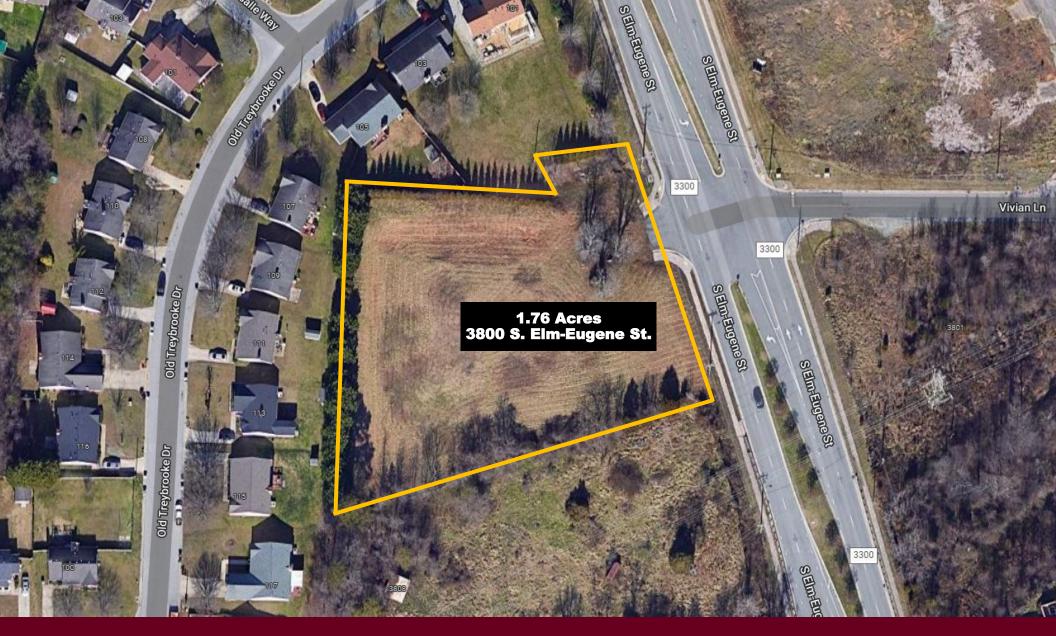

## **Property Features**

- This 1.76 parcel of land is in the growing southern area of Greensboro near the I-85 interchange
- It is located directly on S. Elm-Eugene Street with an existing curb cut providing a full access intersection across from Vivian Lane with existing left turn lanes in both directions
- It is a stand alone parcel, not in a regulated development
- The area is a highly commercialized area with Walmart, Lowes Home Improvement, Cracker Barrell, a state employees credit union and numerous other fast-food restaurants and commercial businesses. A new Amazon facility is in the works just south of this property past the Tractor Supply
- There are 2 tracts making up the 1.76 acres.
   The larger tract is 3800 S. Elm Eugene. It has not been annexed into the City; therefore it would require annexation and rezoning for any kind of commercial use. The smaller tract is in the City limits and is zoned R-5. It too would require rezoning

## **Directions to Property**

This property is a few blocks north of the interchange at I-85 and S. Elm-Eugene Street and is directly across from Vivian Lane.

| 2023 Demographics          | 1 Miles  | 3 Miles  | 5 Miles  |
|----------------------------|----------|----------|----------|
| Population                 | 7,359    | 38,325   | 104,047  |
| Average HH Income          | \$43,038 | \$44,564 | \$58,211 |
| Traffic Volume - 6,900 VPD |          |          |          |