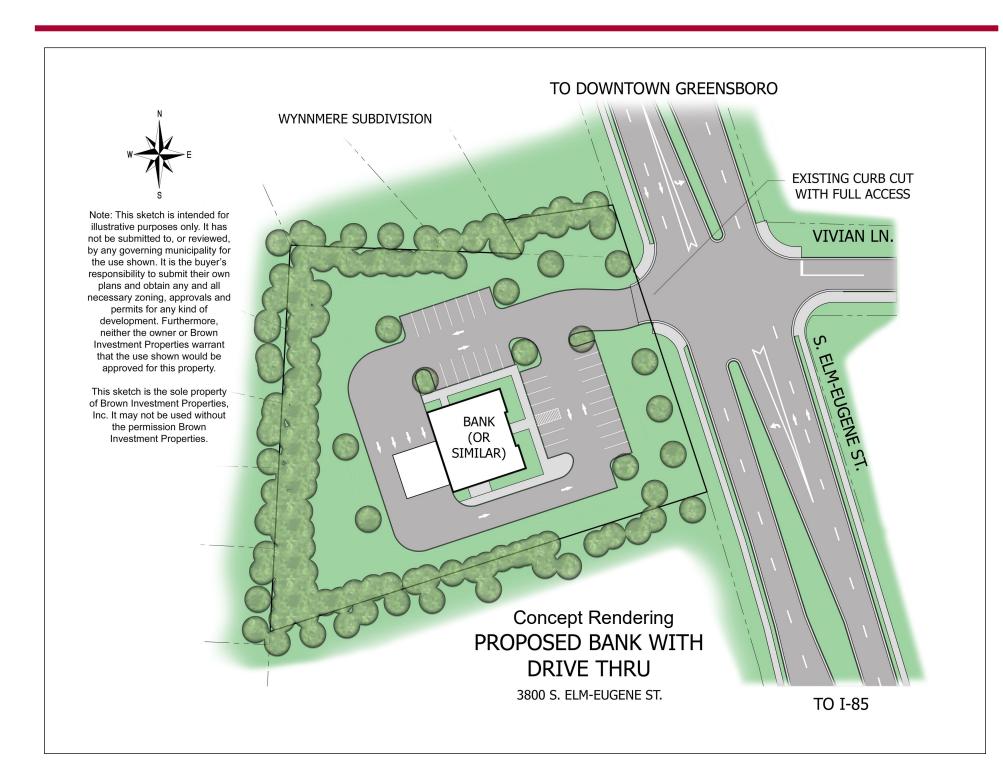

#### Potential Uses

- Stand alone retail building or small retail strip center
- Bank (or similar use)
- Medical Office (or other office use)
- Restaurant without drive-thru

The uses recommended above may be more favorable to the neighborhood directly behind the property. Any other uses, such as a service station or restaurant with a drive-thru should be vetted with the City of Greensboro prior to a potential buyer considering this property.