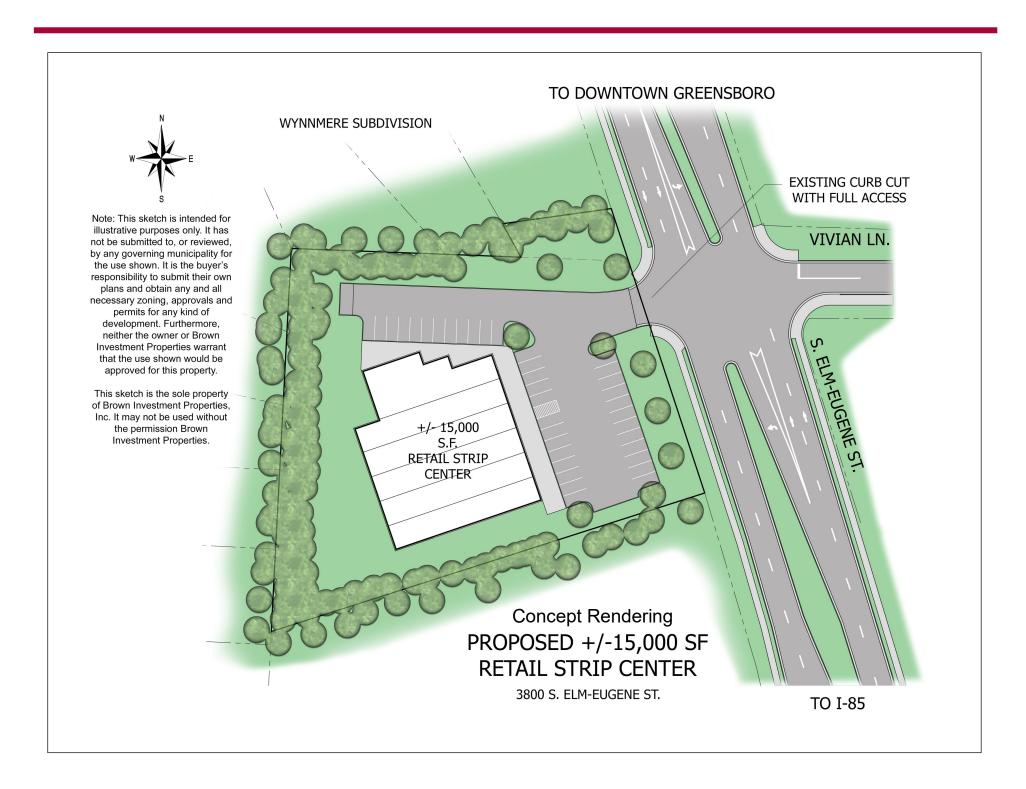

#### Potential Uses

- Stand alone retail building or small retail strip center
- Bank (or similar use)
- Medical Office (or other office use)
- Restaurant without drive-thru

The uses recommended above may be more favorable to the neighborhood directly behind the property. Any other uses, such as a service station or restaurant with a drive-thru should be vetted with the City of Greensboro prior to a potential buyer considering this property.