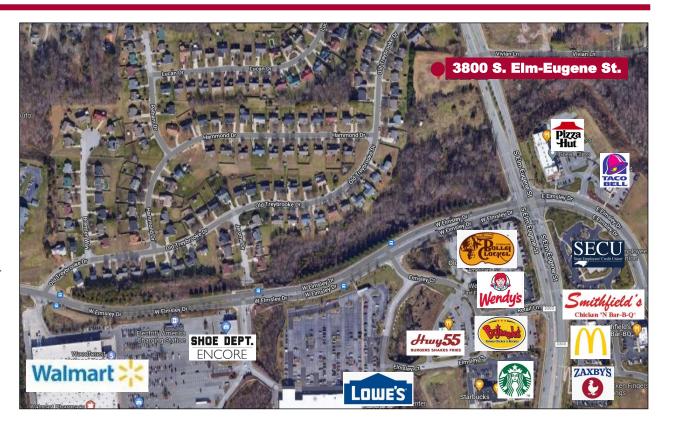

## **Property Features**

- This 1.76 parcel of land is in the growing southern area of Greensboro near the I-85 interchange
- It is located directly on S. Elm-Eugene Street with an existing curb cut providing a full access intersection across from Vivian Lane with existing left turn lanes in both directions
- It is a stand alone parcel, not in a regulated development
- The area is a highly commercialized area with Walmart, Lowes Home Improvement, Cracker Barrell, a state employees credit union and numerous other fast-food restaurants and commercial businesses. A new Amazon facility is in the works just south of this property past the Tractor Supply
- There are 2 tracts making up the 1.76 acres.
   The larger tract is 3800 S. Elm Eugene. It has not been annexed into the City; therefore it would require annexation and rezoning for any kind of commercial use. The smaller tract is in the City limits and is zoned R-5. It too would require rezoning