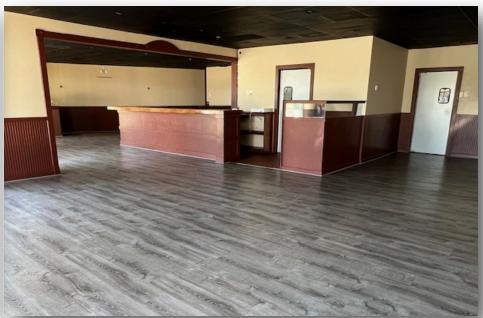

operty Details**

| Total SF    | #140 & 145– 3,343 SF    | #110 -120 - 3,969 SF  |
|-------------|-------------------------|-----------------------|
| Zoning      | СИ-НВ                   |                       |
| Year Built  | 2000                    |                       |
| Parking     | Ample                   |                       |
| Lease Price | #140 & 145 - \$6,000/mo | #110-120 - \$5,500/mo |





#### **POPULATION**

| 2 Mile | 5 Miles | 10 Miles |
|--------|---------|----------|
| 20,283 | 121,483 | 378,063  |



# **AVERAGE HH INCOME**

| 2 Mile   | 5 Miles  | 10 Miles |
|----------|----------|----------|
| \$99,312 | \$79,150 | \$75,002 |



### **TRAFFIC**

**Eastchester and Sutton Way** 

37,501 Vehicles Per Day

# Restaurant Space Suite 140 & 145 - 3,343 +/- SF









# Suite 110, 115 & 120 - 3,969 +/- SF













1007 Battleground Avenue, Suite 401, Greensboro NC 27408