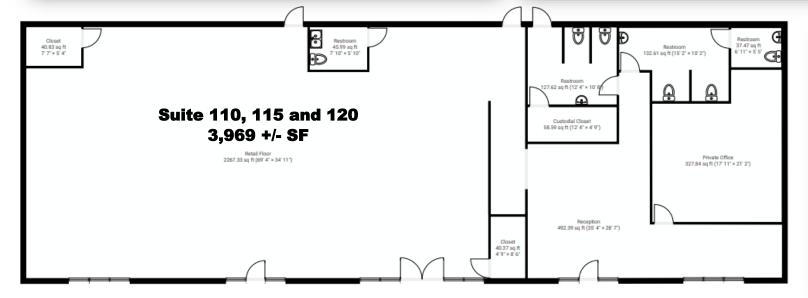

#### Suite #110, 115 & 120

3,969 +/- SF \$5,500/month (TICAM included)

# Suite 110, 115 & 120 - 3,969 +/- SF

1007 Battleground Avenue, Suite 401, Greensboro NC 27408