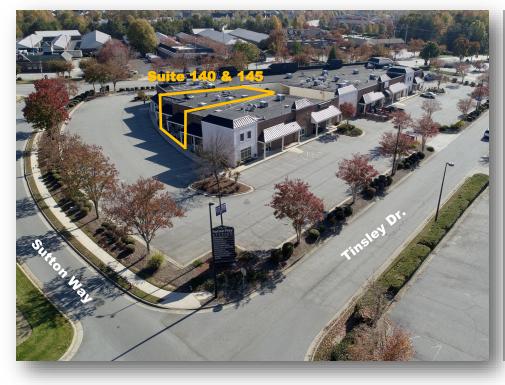

#### Suite #140 & 145

3,343 +/- SF \$6,000/month (TICAM included) Former Restaurant space (FF&E included in rate)