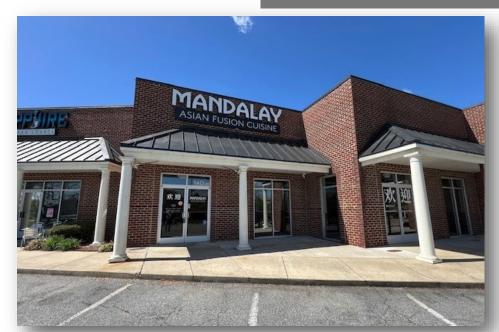

Property Details**

| Total SF    | #140 & 145– 3,343 SF    | #110 -120 - 3,969 SF  |
|-------------|-------------------------|-----------------------|
| Zoning      | СИ-НВ                   |                       |
| Year Built  | 2000                    |                       |
| Parking     | Ample                   |                       |
| Lease Price | #140 & 145 - \$6,000/mo | #110-120 - \$5,500/mo |





#### **POPULATION**

| 2 Mile | 5 Miles | 10 Miles |
|--------|---------|----------|
| 20,283 | 121,483 | 378,063  |



# **AVERAGE HH INCOME**

| 2 Mile   | 5 Miles  | 10 Miles |
|----------|----------|----------|
| \$99,312 | \$79,150 | \$75,002 |



### **TRAFFIC**

**Eastchester and Sutton Way** 

37,501 Vehicles Per Day

# Restaurant Space Suite 140 & 145 - 3,343 +/- SF









# Suite 110, 115 & 120 - 3,969 +/- SF













1007 Battleground Avenue, Suite 401, Greensboro NC 27408