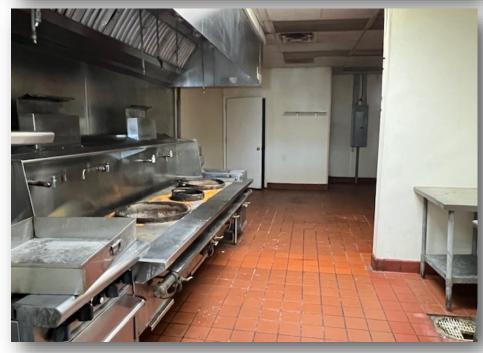

#### Suite #140 & 145

3,343 +/- SF \$6,000/month (TICAM included) Former Restaurant space (FF&E included in rate)

# Restaurant Space Suite 140 & 145 - 3,343 +/- SF