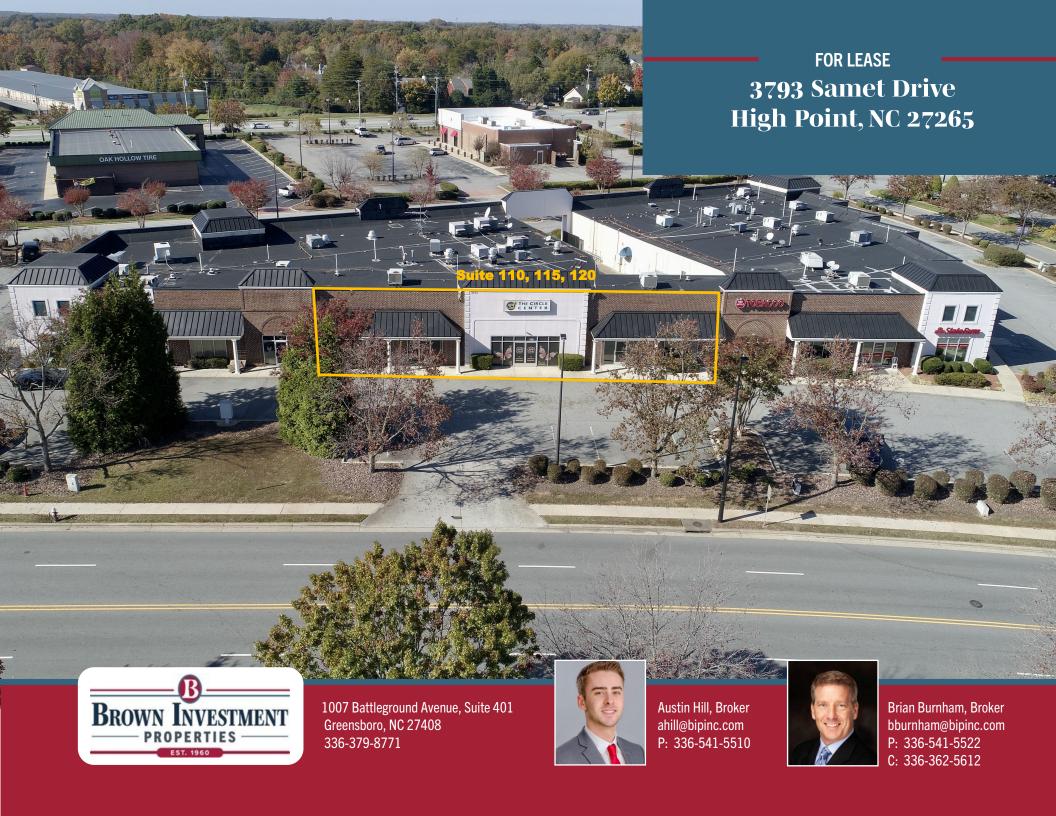

# 3793 Samet Drive, High Point, NC 27265 FOR LEASE

Multi-Tenant retail building in busy NC-68 corridor of High Point Vacant units can serve a variety of users

#### Suite #110, 115 & 120

3,969 +/- SF \$5,500/month (TICAM included)