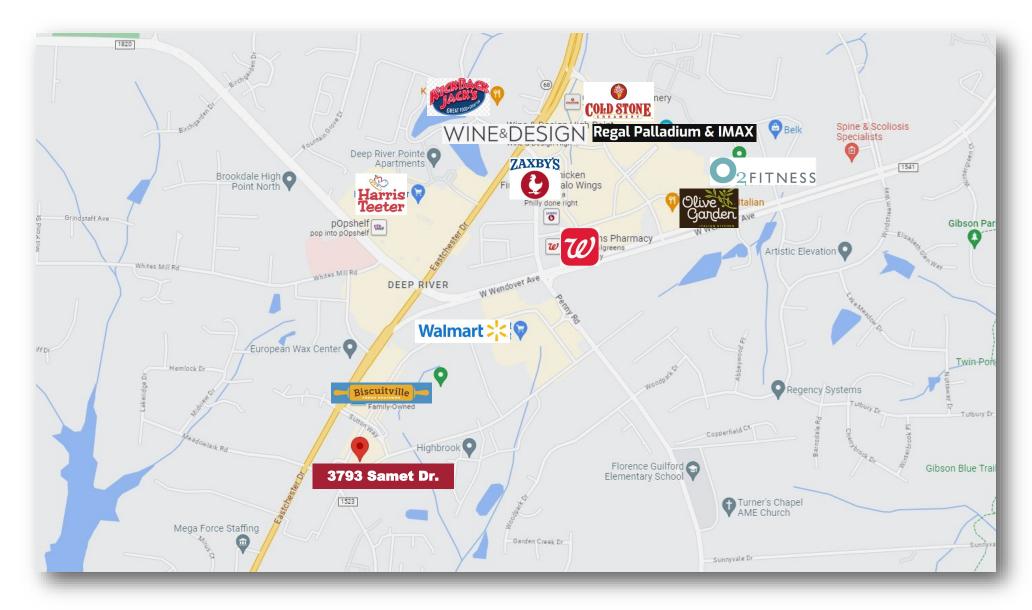

# 3793 Samet Drive, High Point, NC 27265 FOR LEASE

Multi-Tenant retail building in busy NC-68 corridor of High Point Vacant units can serve a variety of users

### **TRAFFIC**

**Eastchester and Sutton Way** 

37,501 Vehicles Per Day