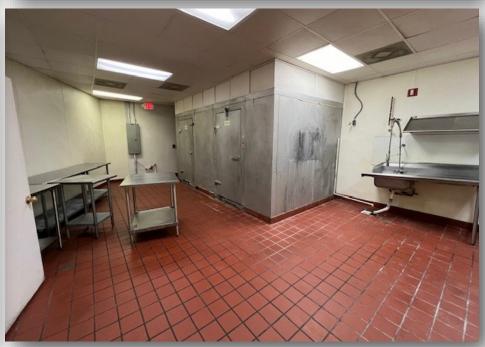

#### Suite #140 & 145

3,343 +/- SF \$6,000/month (TICAM included) Former Restaurant space (FF&E included in rate)

# Restaurant Space Suite 140 & 145 - 3,343 +/- SF