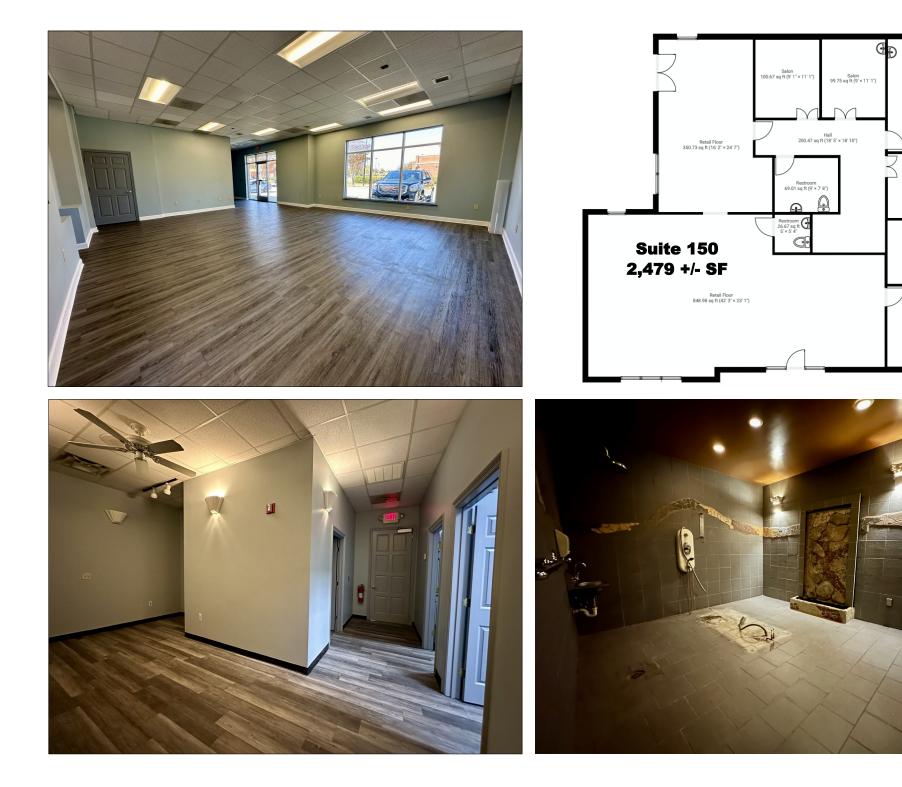

#### <u>Suite #150</u>

2,479 +/- SF \$3,690/month (TICAM included) Former Salon/Spa space