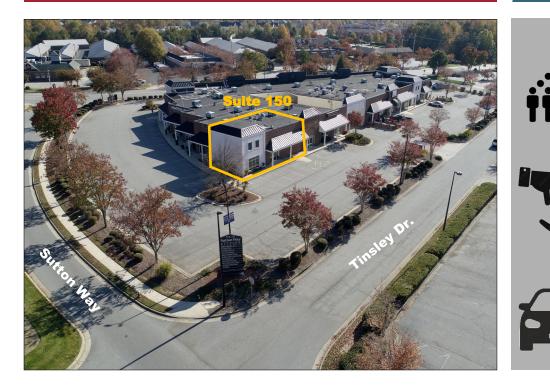

# 3793 Samet Drive, High Point, NC 27265

## FOR LEASE

Multi-Tenant retail building in busy NC-68 corridor of High Point Vacant units can serve a variety of users

#### <u>Suite #150</u>

2,479 +/- SF \$3,690/month (TICAM included) Former Salon/Spa space