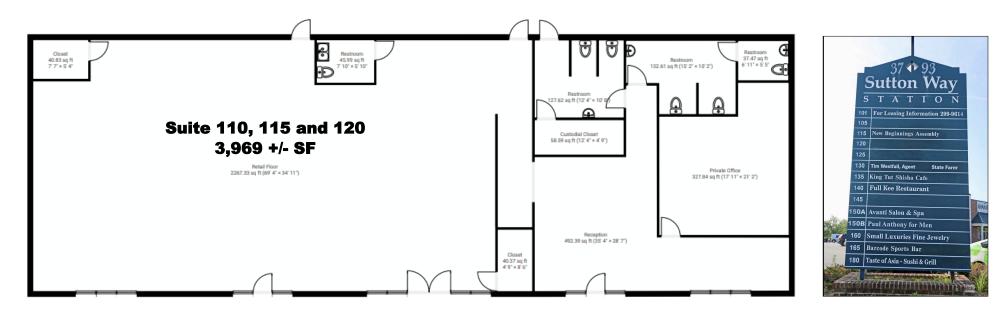

| 20,283                     | 121,483  | 378,063  |  |  |
| AVERAGE HH INCOME |                            |          |          |  |  |
|                   | 2 Mile                     | 5 Miles  | 10 Miles |  |  |
|                   | \$99,312                   | \$79,150 | \$75,002 |  |  |
| TRAFFIC           |                            |          |          |  |  |
|                   | Eastchester and Sutton Way |          |          |  |  |
| 1                 | 37,501 Vehicles Per Day    |          |          |  |  |
|                   |                            |          |          |  |  |



Spa 170.35 sq ft (12' 4" × 16')

Salon 112.03 sq ft (12' 4" × 9' 1")

Salon 111.02 sq ft (12' 4" × 9')

Breakroom 140.81 sq ft (12' 4" × 11' 5")

Mechanical 22.50 sq ft (7' 6" × 3')









1007 Battleground Avenue, Suite 401, Greensboro NC 27408

The statements and figures herein while not guaranteed are secured from sources believed to be authoritative. This offering is subject to change of price, prior lease or sale and or withdrawal without notice. Prospects should verify all information.