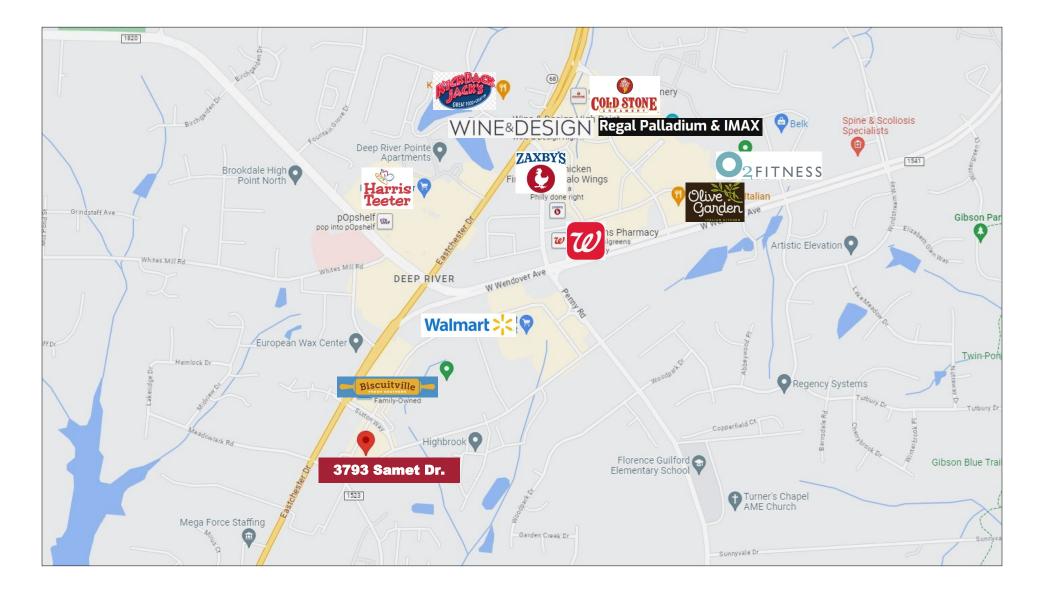

20,283                     | 121,483  | 378,063  |  |  |
| AVERAGE HH INCOME |                            |          |          |  |  |
|                   | 2 Mile                     | 5 Miles  | 10 Miles |  |  |
|                   | \$99,312                   | \$79,150 | \$75,002 |  |  |
| TRAFFIC           |                            |          |          |  |  |
|                   | Eastchester and Sutton Way |          |          |  |  |
| 1                 | 37,501 Vehicles Per Day    |          |          |  |  |
|                   |                            |          |          |  |  |



Spa 170.35 sq ft (12' 4" × 16')

Salon 112.03 sq ft (12' 4" × 9' 1")

Salon 111.02 sq ft (12' 4" × 9')

Breakroom 140.81 sq ft (12' 4" × 11' 5")

Mechanical 22.50 sq ft (7' 6" × 3')









1007 Battleground Avenue, Suite 401, Greensboro NC 27408

The statements and figures herein while not guaranteed are secured from sources believed to be authoritative. This offering is subject to change of price, prior lease or sale and or withdrawal without notice. Prospects should verify all information.