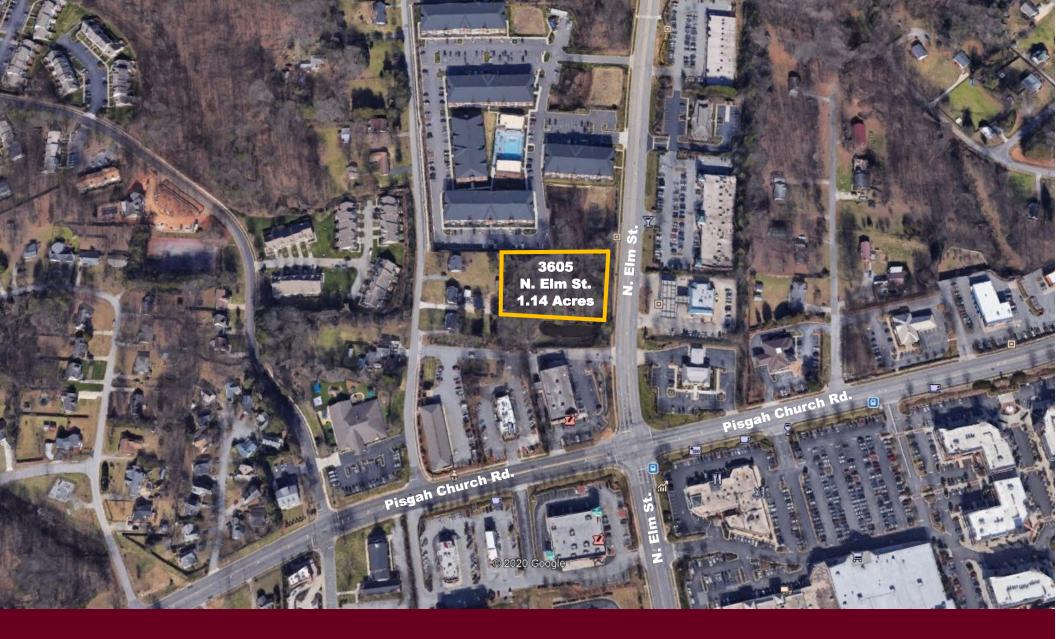

3605 N. Elm Street, Greensboro, NC 27455

For Sale \$500,000

Contact: Bill Strickland, CCIM, MBA bstrickland@bipinc.com 336-369-5974

## **Property Features**

- Great 1.14 +/- acre lot near busy intersection
- Adjacent to existing retail and mixed-use development
- Multifamily development on adjacent lot NW of this site
- Zoned C-L
- Stream on property
- Traffic Count 20,000 +/- VPD
- 0.3 miles to Greensboro Urban Loop access