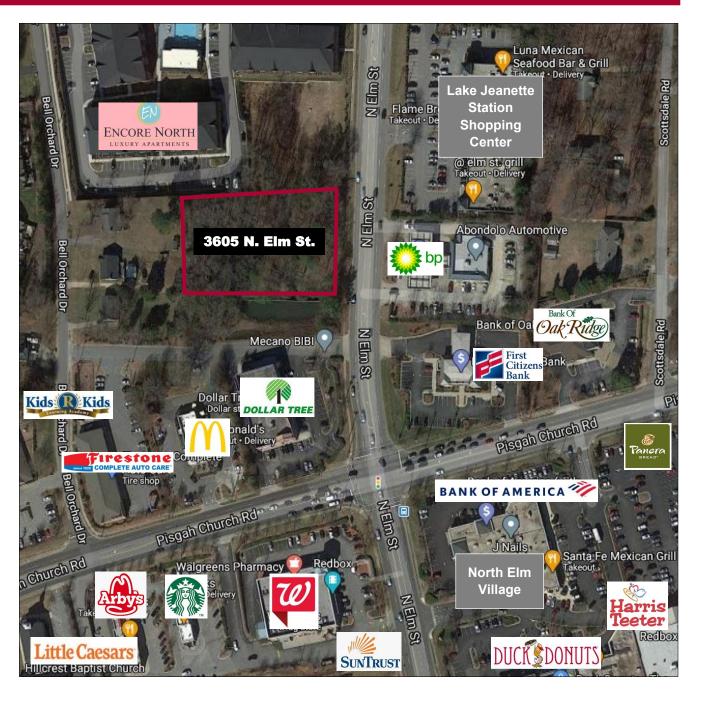

## **Property Features**

- Great 1.14 +/- acre lot near busy intersection
- Adjacent to existing retail and mixed-use development
- Multifamily development on adjacent lot NW of this site
- Zoned C-L
- Stream on property
- Traffic Count 20,000 +/- VPD
- 0.3 miles to Greensboro Urban Loop access