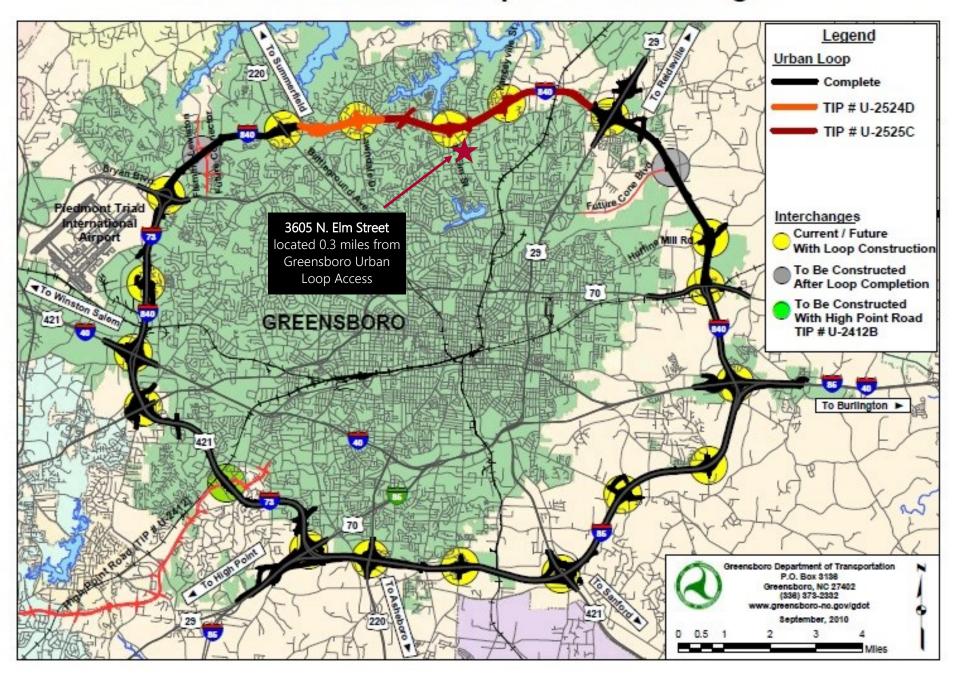

## **Property Features**

- Great 1.14 +/- acre lot near busy intersection
- Adjacent to existing retail and mixed-use development
- Multifamily development on adjacent lot NW of this site
- Zoned C-L
- Stream on property
- Traffic Count 20,000 +/- VPD
- 0.3 miles to Greensboro Urban Loop access

## Greensboro Urban Loop and Interchanges