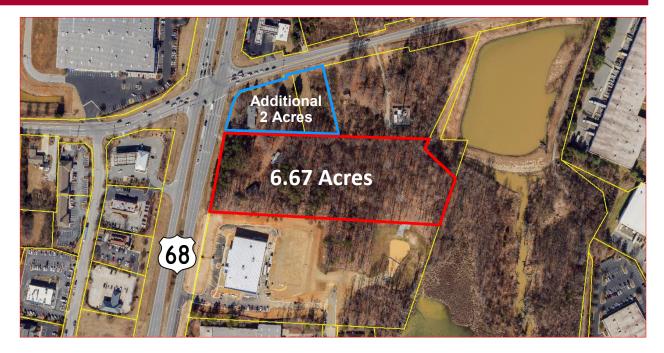

## **Property Features**

- 6.67-Acre land parcel at the Southeast corner of Greensboro, Gallimore Dairy Road and NC Hwy 68 (Eastchester Drive)
- Additional 2 acres for sale (by others)
- 2 miles from PTI Airport and easy access to I-40
- Site offers premium visibility to 4-way intersection hosted by Industrial, Retail, Hospitality and Medical developments all within 1 mile.
- City utilities
- 2" water line
- Zoned AG (Agricultural)