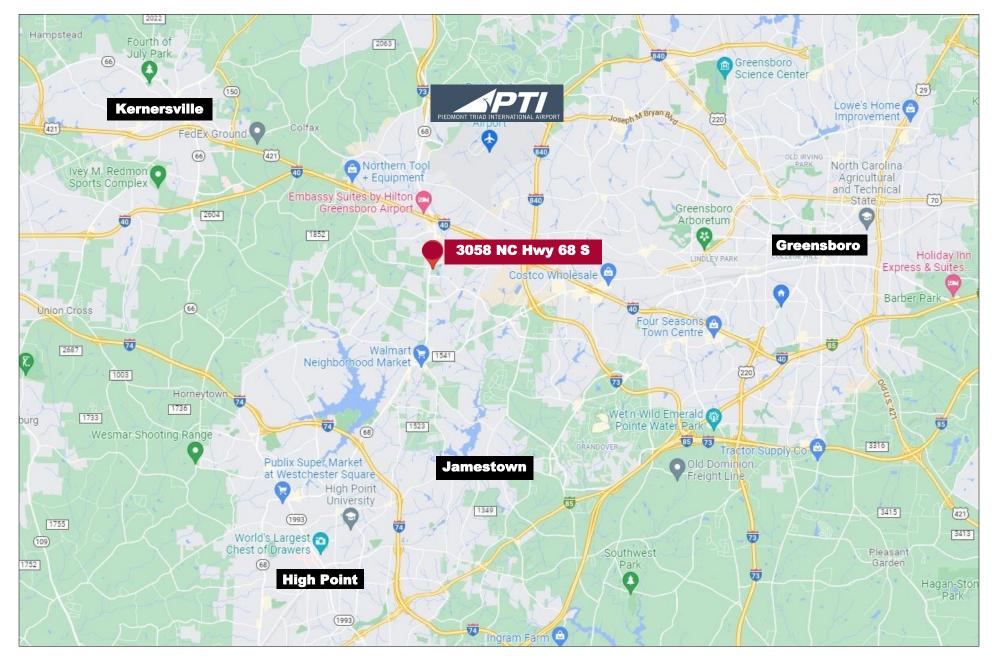

## **Property Features**

- 6.67-Acre land parcel at the Southeast corner of Greensboro, Gallimore Dairy Road and NC Hwy 68 (Eastchester Drive)
- Additional 2 acres for sale (by others)
- 2 miles from PTI Airport and easy access to I-40
- Site offers premium visibility to 4-way intersection hosted by Industrial, Retail, Hospitality and Medical developments all within 1 mile.
- City utilities
- 2" water line
- Zoned AG (Agricultural)