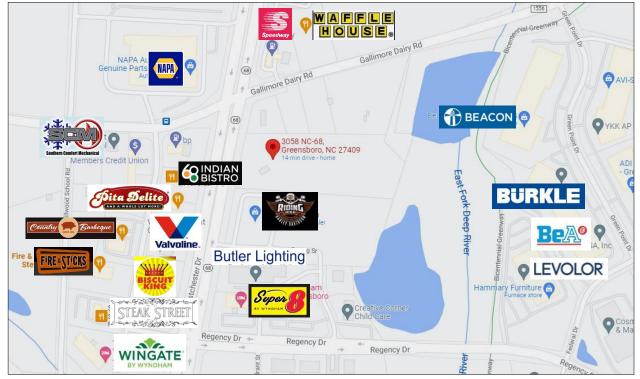

## **Property Features**

- 6.67-Acre land parcel at the Southeast corner of Greensboro, Gallimore Dairy Road and NC Hwy 68 (Eastchester Drive)
- Additional 2 acres for sale (by others)
- 2 miles from PTI Airport and easy access to I-40
- Site offers premium visibility to 4-way intersection hosted by Industrial, Retail, Hospitality and Medical developments all within 1 mile.
- City utilities
- 2" water line
- Zoned AG (Agricultural)