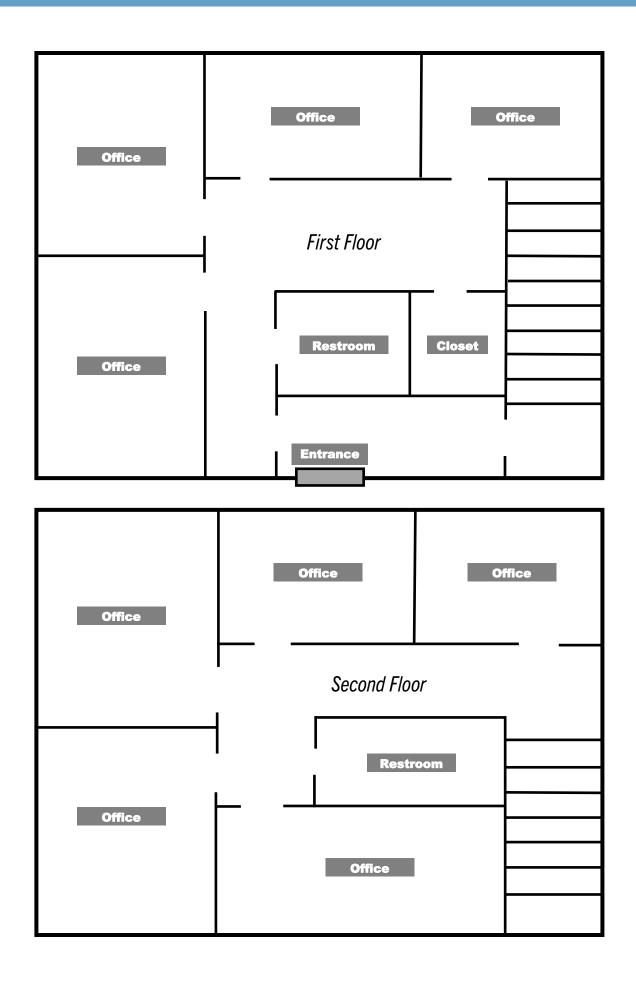

## **PROPERTY FEATURES**

Located in southwest Burlington, this spacious, two-story office condo offers easy access to I-40/I-85. Features multiple

individual offices with two restrooms. Professionally managed and well maintained with a great tenant mix.

- Total Size: 2,088 +/- SF
- Parking Spaces: Shared
- Zoning: 0 (Office)
- Year Built: 1990
- Lease Rate: \$15.00/SF Modified Gross

1007 Battleground Avenue, Suite 401 Greensboro, NC 27408

The statements and figures herein while not guaranteed are secured from sources believed to be authoritative. This offering is subject to change of price, prior lease or sale and or withdrawal without notice. Prospects should verify all information.