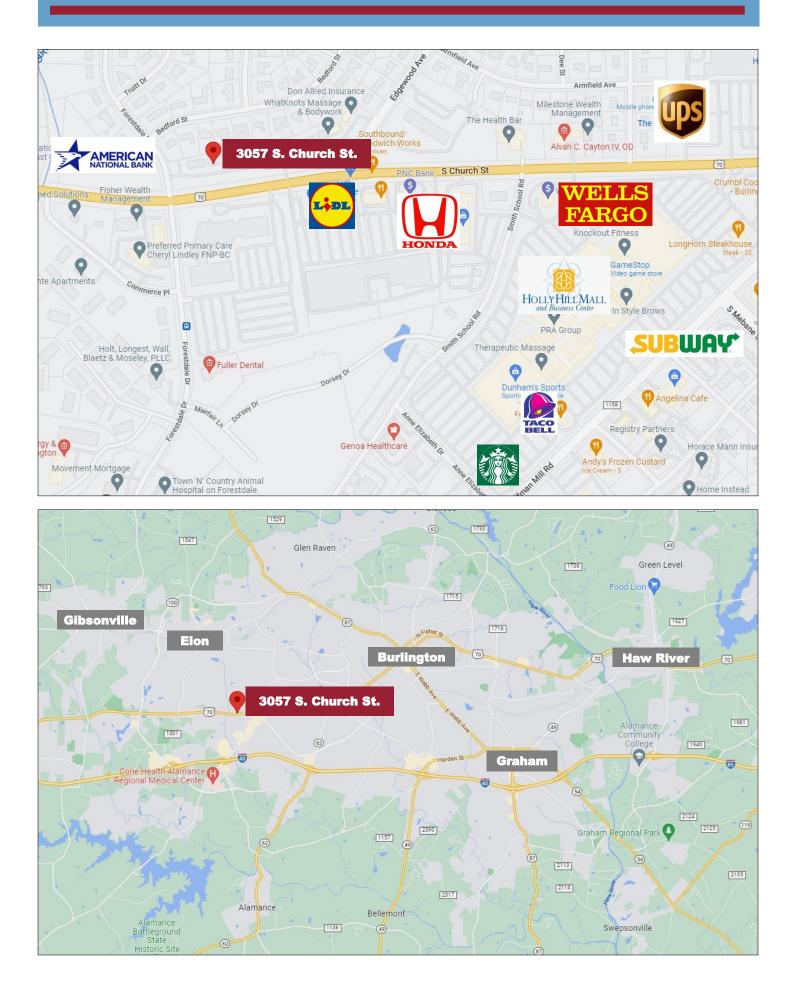

## **PROPERTY FEATURES**

Located in southwest Burlington, this spacious, two-story office condo offers easy access to I-40/I-85. Features multiple

individual offices with two restrooms. Professionally managed and well maintained with a great tenant mix.