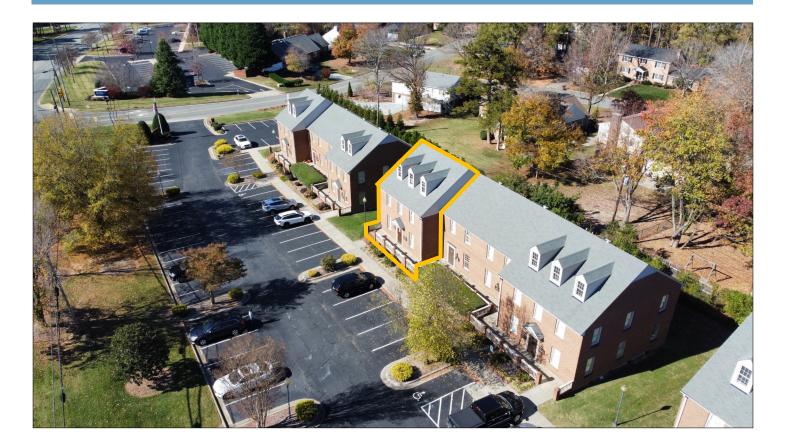

## **PROPERTY FEATURES**

Located in southwest Burlington, this spacious, two-story office condo offers easy access to I-40/I-85. Features multiple

individual offices with two restrooms. Professionally managed and well maintained with a great tenant mix.