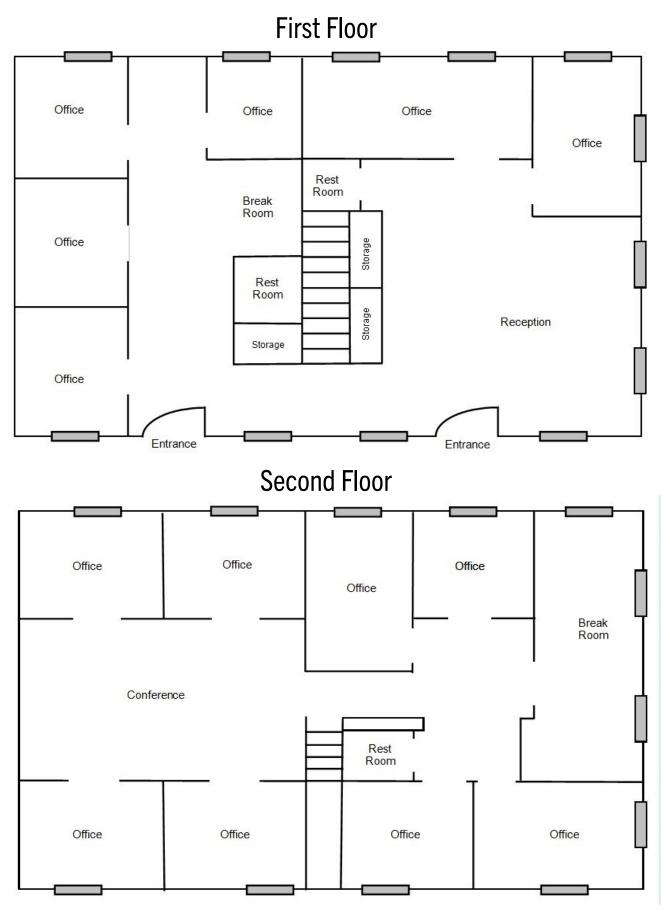

- Square Footage: 3,672 +/- SF
- Lease Price: \$12 PSF Modified Gross
- Fourteen offices, 3 restrooms, two breakrooms
- Professional, local management
- Shared parking
- Zoned: Office
- Year Built: 1990

This sketch is intended for illustrative purposed only and is not drawn to scale.

The statements and figures herein while not guaranteed are secured from sources believed to be authoritative. This offering is subject to change of price, prior lease or sale and or withdrawal without notice. Prospects should verify all information.