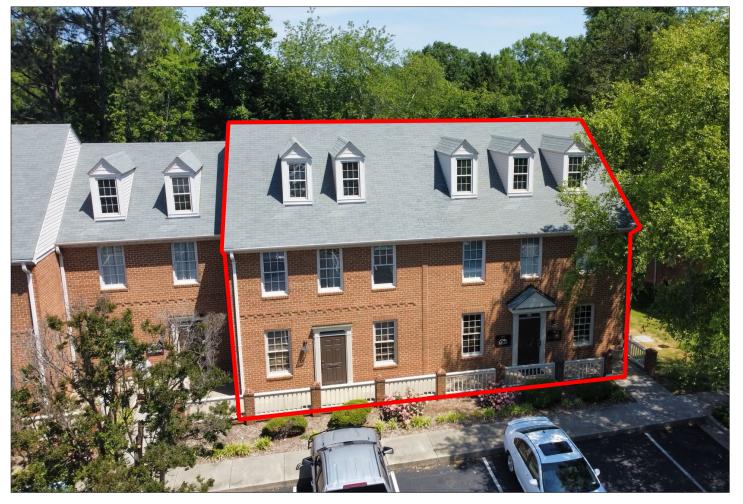

## 3041-3043 S. Church Street, Burlington, NC 27215

## **Property Features**

Located in Southwest Burlington, this spacious, two-story office condo offers access to I-40/I-85. Features fourteen (14) individual offices with three restrooms and two breakrooms. Professionally managed and well maintained with a great tenant mix.