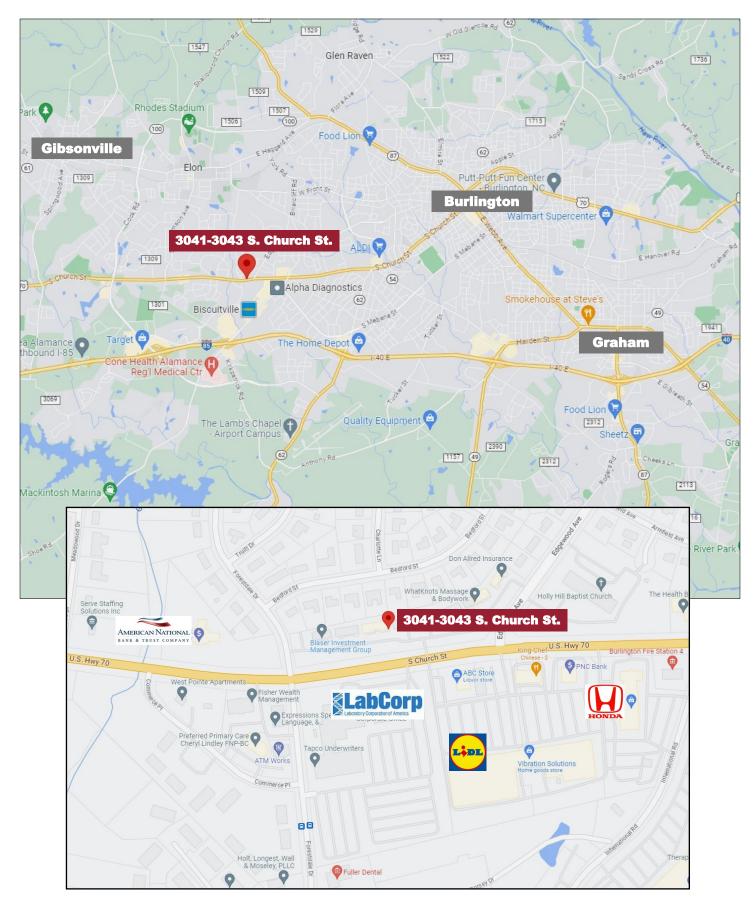

## 3041-3043 S. Church Street Burlington, NC 27215

## 3041-3043 S. Church Street, Burlington, NC 27215