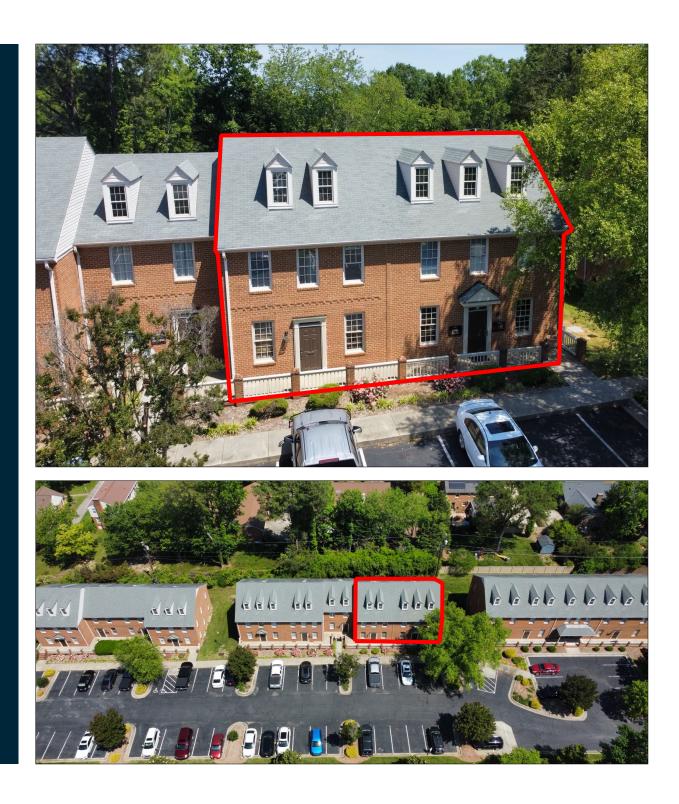

## Westpark Center 3041 - 3043 S. Church Street Burlington, NC 27215

## **Property Details**

Two-story Office Condo

Property is a Condo Association - \$2/SF annually

Zoning

Parking Not assigned

0

Year Built 1990

Directions: Take the Huffman Mill Rd. exit from I-40 and head NE. Left on Forestdale Dr. Cross over S. Church St. and the condos are on the right