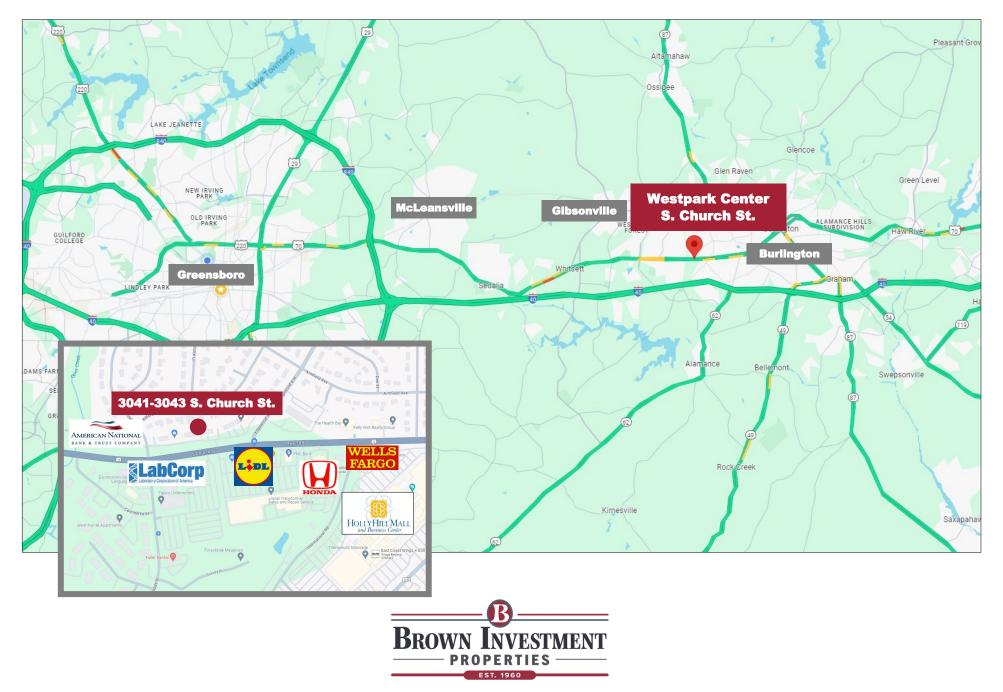

## Westpark Center 3041 - 3043 S. Church Street Burlington, NC 27215

## **Property Details**

Two-story Office Condo

Property is a Condo Association - \$2/SF annually

Zoning

Parking Not assigned

0

Year Built 1990

Directions: Take the Huffman Mill Rd. exit from I-40 and head NE. Left on Forestdale Dr. Cross over S. Church St. and the condos are on the right

## 3041 – 3043 S. Church Street Burlington, NC 27215

3,600 +/- SF \$452,000

- Fourteen offices, 3 restrooms, two breakrooms
- Move-in ready
- Desirable layout with private
  offices and open conference
  area
- Prime location with easy access to I-40
- 1.7 miles to Alamance Regional Hospital
- Close proximity to various
  restaurants and retail centers