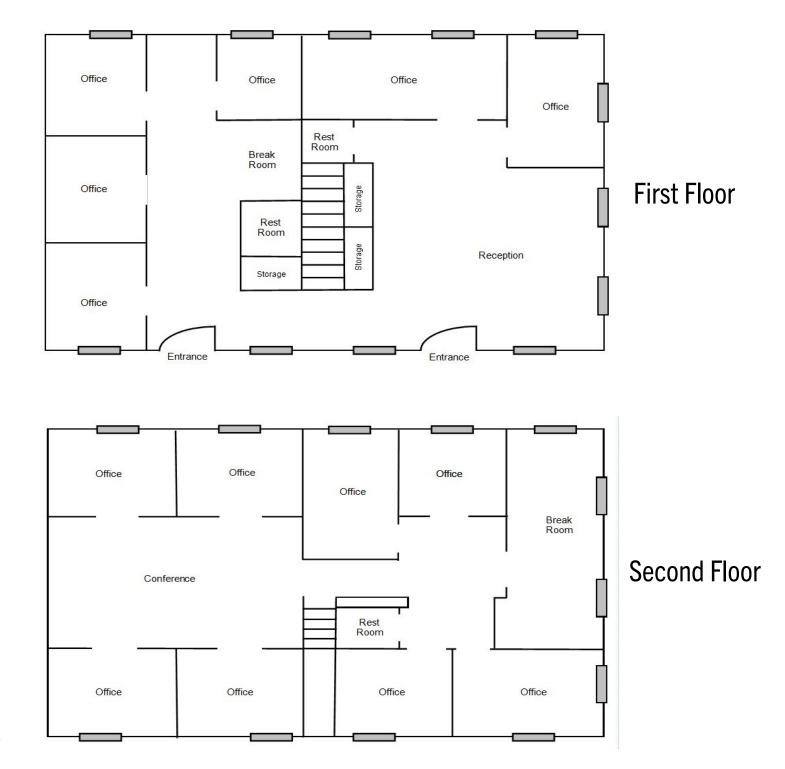

## FOR SALE

Located in Southwest Burlington, this spacious, two-story office condo offers access to I-40/I-85. Features fourteen (14) individual offices with three restrooms and two breakrooms. Professionally managed and well maintained.

## 3041 – 3043 S. Church Street Burlington, NC 27215

3,600 +/- SF \$452,000

- Fourteen offices, 3 restrooms, two breakrooms
- Move-in ready
- Desirable layout with private
  offices and open conference
  area
- Prime location with easy access to I-40
- 1.7 miles to Alamance Regional Hospital
- Close proximity to various
  restaurants and retail centers

Floor plan not to scale. Used for illustrative purposes only.

1007 Battleground Avenue, Suite 401, Greensboro NC 27408

The statements and figures herein while not guaranteed are secured from sources believed to be authoritative. This offering is subject to change of price, prior lease or sale and or withdrawal without notice. Prospects should verify all information.