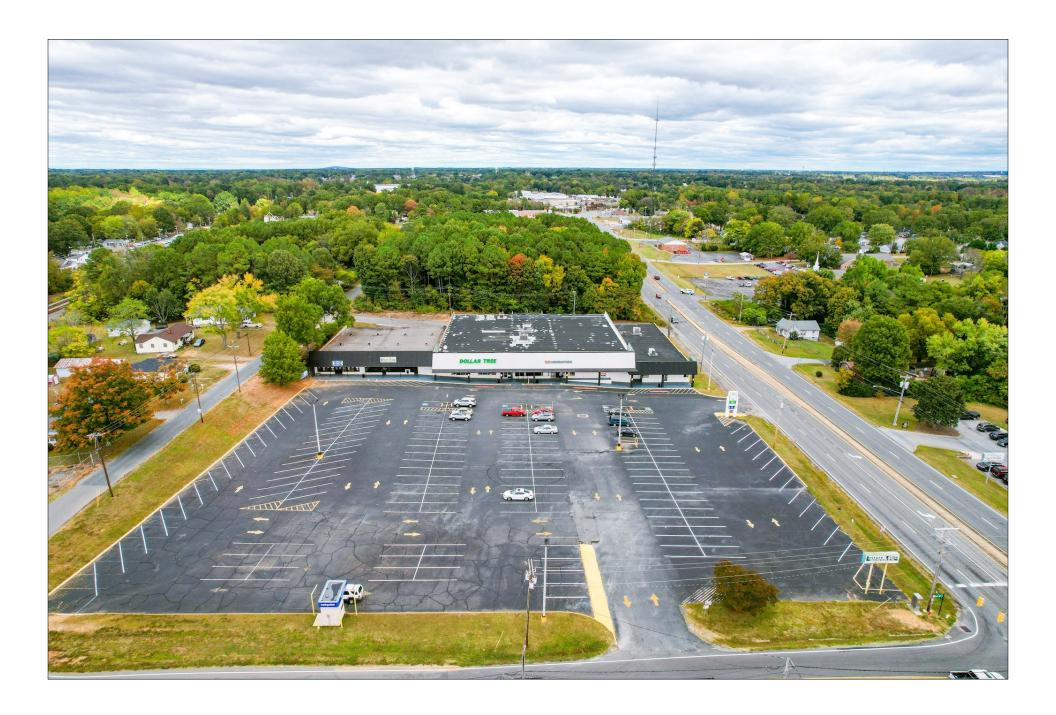

## Kannapolis Commons 295 E. 22nd St. Kannapolis, NC 28083

Shopping center anchored by Dollar Tree. Located at signalized intersection, minutes from I-85.

- High visibility from US Hwy 29
- Excellent location for discount retailers, service users and medical uses
- · Professionally managed
- Below market rates!
- Plenty of parking