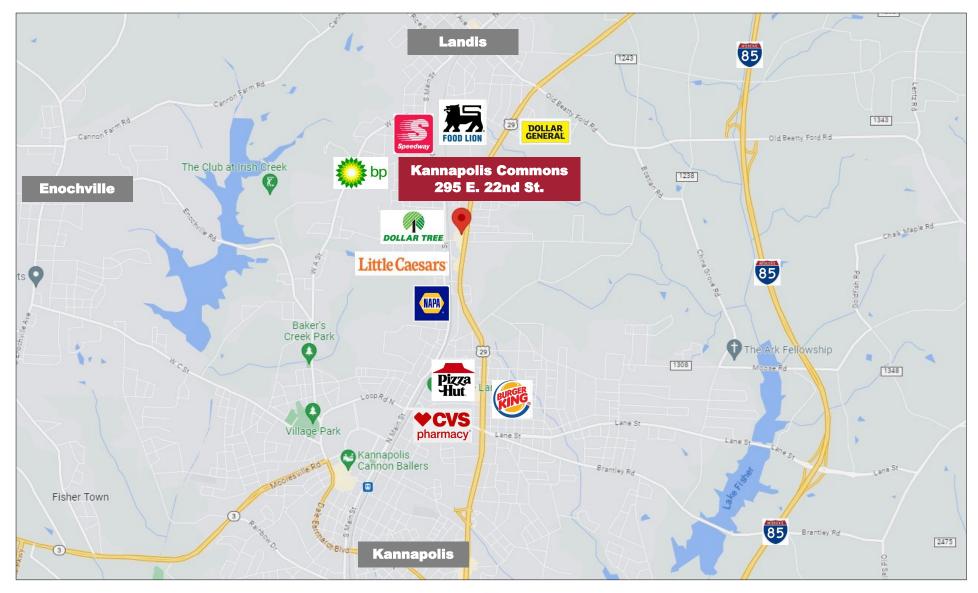

## **TRAFFIC**

Cannon Blvd. & E. 23rd Street

19,115 Vehicles Per Day

1007 Battleground Avenue, Suite 401, Greensboro NC 27408