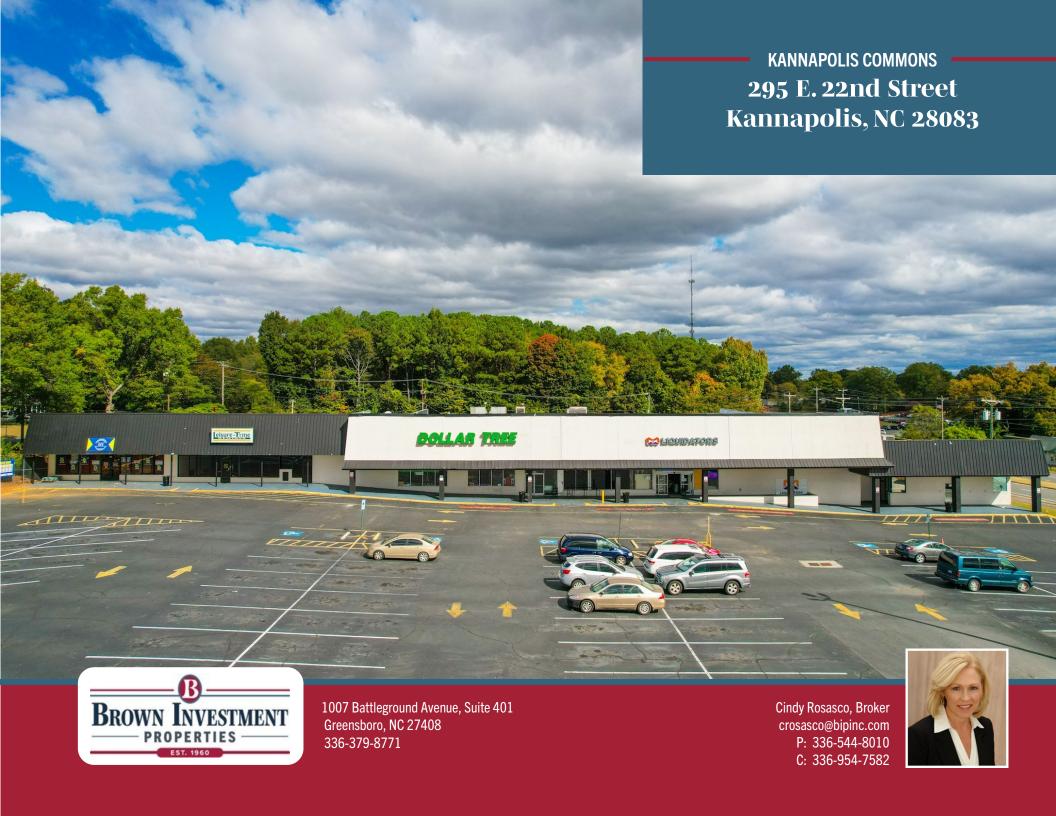

## Kannapolis Commons 295 E. 22nd St. Kannapolis, NC 28083

Shopping center anchored by Dollar Tree. Located at signalized intersection, minutes from I-85.

- High visibility from US Hwy 29
- Excellent location for discount retailers, service users and medical uses
- · Professionally managed
- Below market rates!
- Plenty of parking