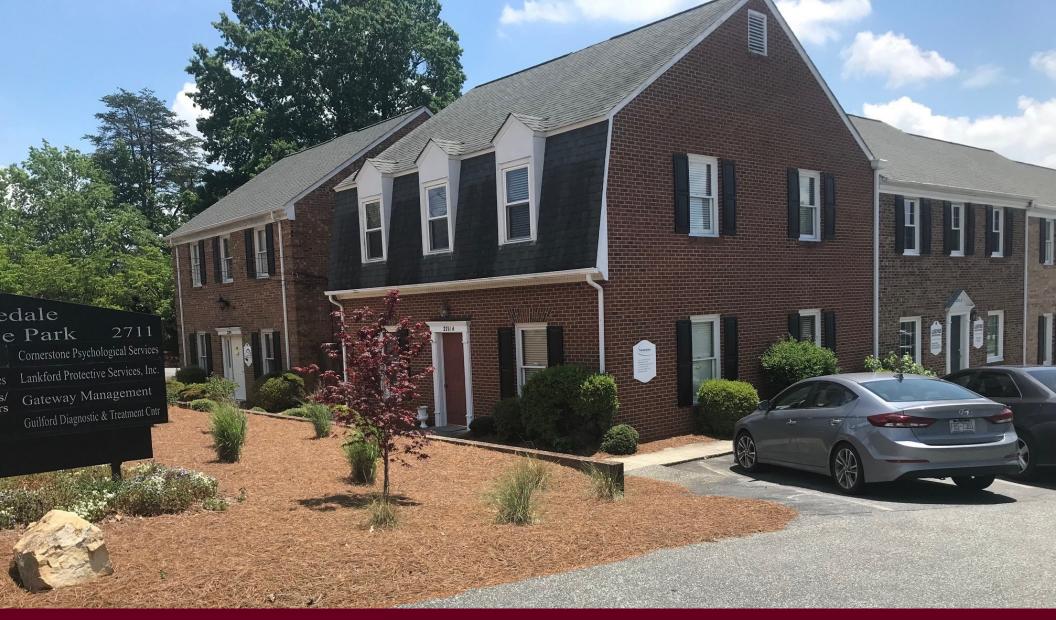

# 2711-A Pinedale Road, Greensboro Asking Price: \$310,000

#### **Property Features**

Two story, 1,800 SF Office Condo includes 6 offices (2 down 4 up), waiting room, reception/clerical area, one public and one staff bathroom, lower level handicap accessible. Solid core office doors with sweeps, downstairs ceiling has extra insulation for sound proofing. Floored attic space for storage.

### **Property Highlights**

• Square Footage: +/- 1,800

Zoning: GOMYear Built: 1982

Association Dues: \$220 quarterly

• Electricity monthly estimated: \$139.00

(2018 & 2019 average)

• Water monthly estimated: \$14.00 (2018 &