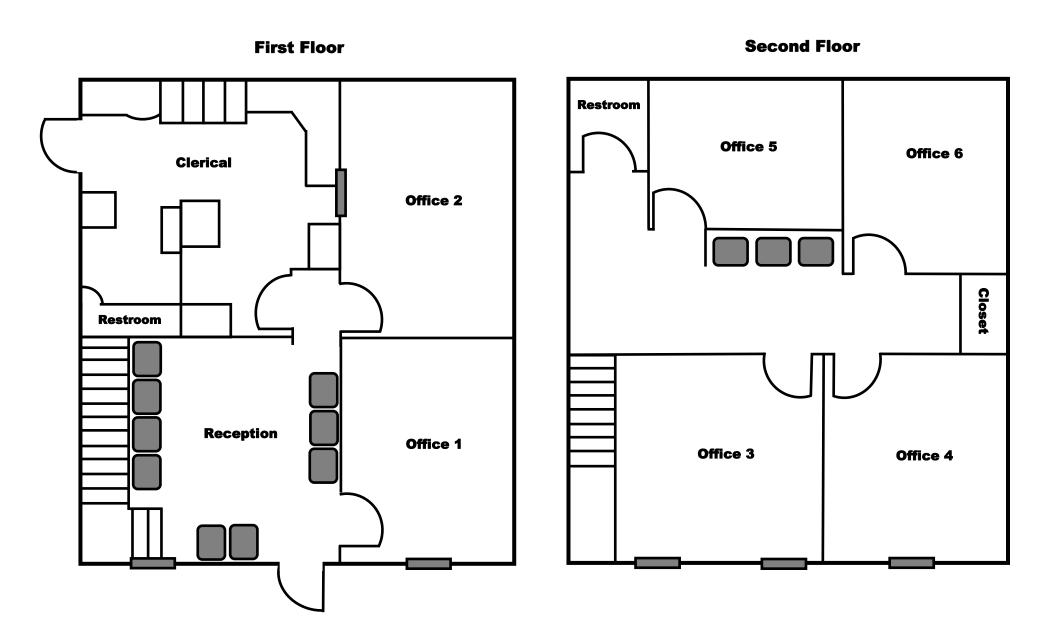

#### **Property Features**

Two story, 1,800 SF Office Condo includes 6 offices (2 down 4 up), waiting room, reception/clerical area, one public and one staff bathroom, lower level handicap accessible. Solid core office doors with sweeps, downstairs ceiling has extra insulation for sound proofing. Floored attic space for storage.