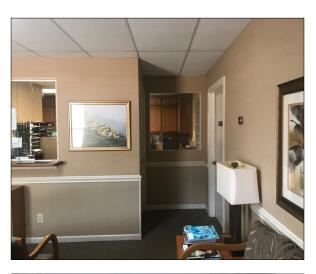

#### **Property Features**

Two story, 1,800 SF Office Condo includes 6 offices (2 down 4 up), waiting room, reception/clerical area, one public and one staff bathroom, lower level handicap accessible. Solid core office doors with sweeps, downstairs ceiling has extra insulation for sound proofing. Floored attic space for storage.